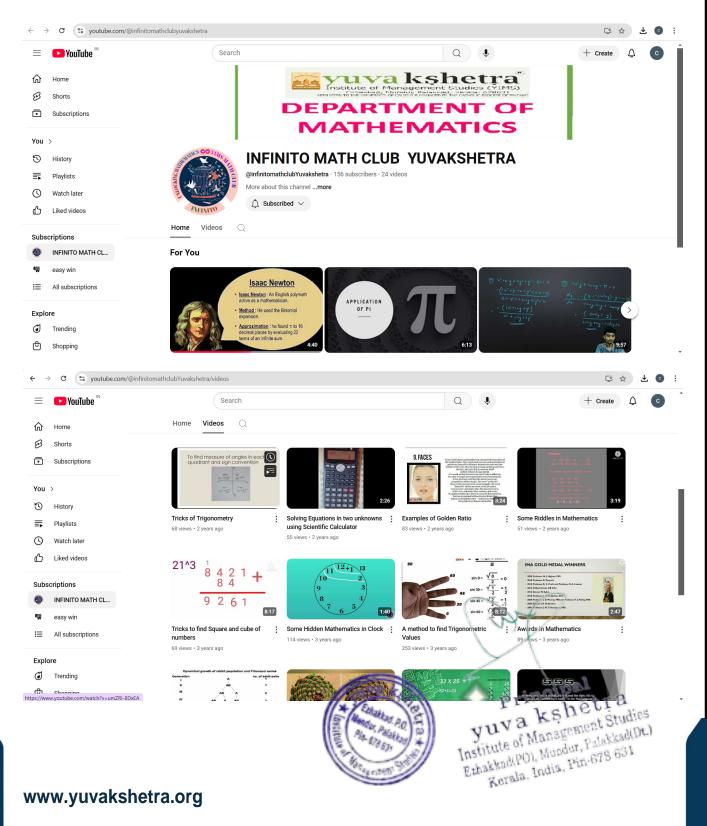

ches, efficaciously disseminating knowledge and significantly enhancing curriculum delivery. Faculty members develop engaging video lectures, tutorials, and guest lectures, cultivating a dynamic learning environment that optimizes curriculum implementation, yields improved learning outcomes, and ensures increased accessibility and inclusivity, thereby redefining the paradigm of academic excellence.



Principal yuva kshētra Institute of Management Studies Ethakkad(PO), Muodur, Palakkad(Dt.) Kerala, India, Pin-678 631

www.yuvakshetra.org



# YOUTUBE CHANNELS OF VARIOUS DEPARTMENTS

### **Department of Computer Science**

https://www.youtube.com/ComputerScienceDepartmentYuvakshetraCollege/



3



### **Department of Mathematics**

https://www.youtube.com/channel/UCoyyYGK4q1CTahUcClKdnBQ





# **Department of Commerce (Taxation)**

٢

### https://www.youtube.com/watch?v=AaOw9wzdU5Q&t=25s

| ≡ ► YouTube <sup>™</sup>                | TAXPLORA YIMS                                                                                                                                                                   | X Q V