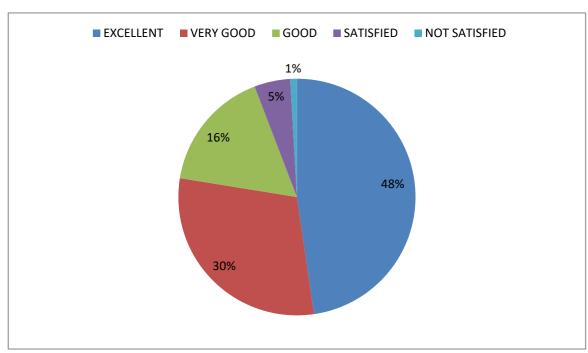

# PARENTS FEEDBACK 2023-2024

#### TEACHING LEARNING ENVIRONMENT



#### **FACULTY APPROACHABILITY**





## ACADEMIC QUALITY OF THE INSTITUTION





## DISCIPLINE IN THE CAMPUS





## PLACEMENT ACTIVITIES



## EXTENSION ACTIVITIES OF THE INSTITUTION





#### ADMINISTRATION OF THE INSTITUTION



## ADD ON AND CERTIFICATE COURSES





## **EXTRACURRICULAR ACTIVITIES**



## **BUS FACILITIES**





## **CAFETERIA FACILITIES**



## **SPORTS FACILITIES**





## **HOSTEL FACILITY**



## HOW FAR THE SUBJECTS TAUGHT ARE PROFESSIONAL?





#### **OVERALL RATING ON YIMS**





Principal

yuva kṣhētṛa

Institute of Management Studies

Ezhakkad(PO), Mundur, Palakkad(Dt.)

Ezhakkad(PO), Mundia, Pin-678 631

Kerala, India, Pin-678 631