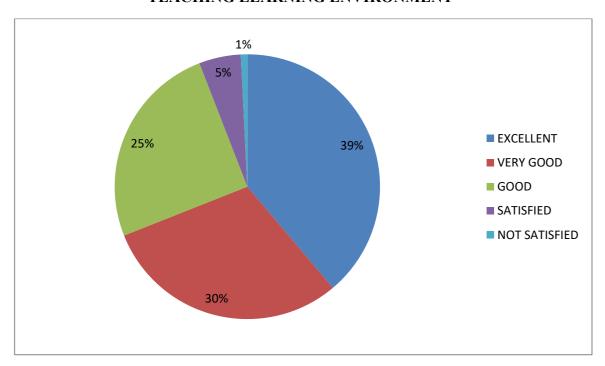

# PARENTS FEEDBACK 2023-2024

#### TEACHING LEARNING ENVIRONMENT



#### **FACULTY APPROACHABILITY**





## ACADEMIC QUALITY OF THE INSTITUTION





## DISCIPLINE IN THE CAMPUS





## PLACEMENT ACTIVITIES



## EXTENSION ACTIVITIES OF THE INSTITUTION





#### ADMINISTRATION OF THE INSTITUTION



## ADD ON AND CERTIFICATE COURSES





## **EXTRACURRICULAR ACTIVITIES**



## **BUS FACILITIES**





## **CAFETERIA FACILITIES**



## **SPORTS FACILITIES**





## **HOSTEL FACILITY**



## HOW FAR THE SUBJECTS TAUGHT ARE PROFESSIONAL?





#### **OVERALL RATING ON YIMS**





Principal

yuva kṣhētṛa

Institute of Management Studies

Ezhakkad(PO), Mundur, Palakkad(Dt.)

Ezhakkad(PO), Mundia, Pin-678 631

Kerala, India, Pin-678 631