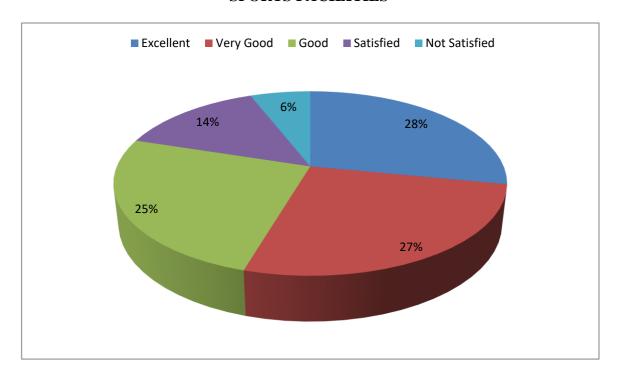

# PARENTS FEEDBACK 2023-2024

#### TEACHING LEARNING ENVIRONMENT



#### **FACULTY APPROACHABILITY**





## ACADEMIC QUALITY OF THE INSTITUTION





## DISCIPLINE IN THE CAMPUS





## PLACEMENT ACTIVITIES



## EXTENSION ACTIVITIES OF THE INSTITUTION





#### ADMINISTRATION OF THE INSTITUTION



## ADD ON AND CERTIFICATE COURSES





## **EXTRACURRICULAR ACTIVITIES**



## **BUS FACILITIES**





## **CAFETERIA FACILITIES**



## **SPORTS FACILITIES**





## **HOSTEL FACILITY**



## HOW FAR THE SUBJECTS TAUGHT ARE PROFESSIONAL?





#### **OVERALL RATING ON YIMS**





Principal

yuva kṣhētṛa

Institute of Management Studies

Ezhakkad(PO), Mundur, Palakkad(Dt.)

Ezhakkad(PO), Mundia, Pin-678 631

Kerala, India, Pin-678 631