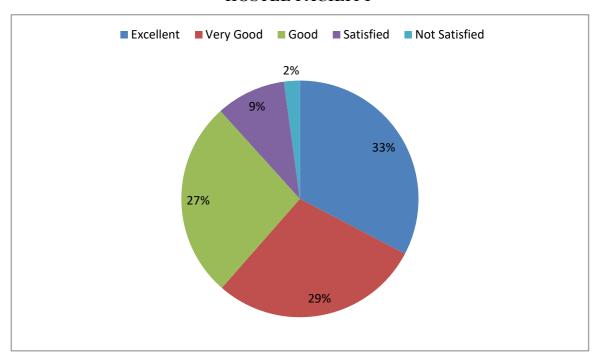

# PARENTS FEEDBACK 2023-2024

#### TEACHING LEARNING ENVIRONMENT



#### **FACULTY APPROACHABILITY**





## ACADEMIC QUALITY OF THE INSTITUTION





## DISCIPLINE IN THE CAMPUS





## PLACEMENT ACTIVITIES



## EXTENSION ACTIVITIES OF THE INSTITUTION





#### ADMINISTRATION OF THE INSTITUTION



## ADD ON AND CERTIFICATE COURSES





## **EXTRACURRICULAR ACTIVITIES**



## **BUS FACILITIES**





## **CAFETERIA FACILITIES**



## **SPORTS FACILITIES**





## **HOSTEL FACILITY**



## HOW FAR THE SUBJECTS TAUGHT ARE PROFESSIONAL?





#### **OVERALL RATING ON YIMS**





Principal

yuva kṣhētṛa

Institute of Management Studies

Ezhakkad(PO), Mundur, Palakkad(Dt.)

Ezhakkad(PO), Mundia, Pin-678 631

Kerala, India, Pin-678 631