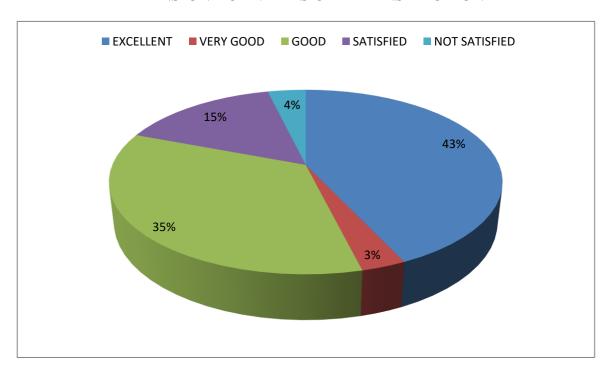

# PARENTS FEEDBACK 2023-2024

#### TEACHING LEARNING ENVIRONMENT



#### **FACULTY APPROACHABILITY**





## ACADEMIC QUALITY OF THE INSTITUTION





## DISCIPLINE IN THE CAMPUS





## PLACEMENT ACTIVITIES



## EXTENSION ACTIVITIES OF THE INSTITUTION





#### ADMINISTRATION OF THE INSTITUTION



## ADD ON AND CERTIFICATE COURSES





## **EXTRACURRICULAR ACTIVITIES**



## **BUS FACILITIES**





## **CAFETERIA FACILITIES**



## **SPORTS FACILITIES**





## **HOSTEL FACILITY**



## HOW FAR THE SUBJECTS TAUGHT ARE PROFESSIONAL?





#### **OVERALL RATING ON YIMS**





Principal

yuva kṣhētṛa

Institute of Management Studies

Ezhakkad(PO), Mundur, Palakkad(Dt.)

Ezhakkad(PO), Mundia, Pin-678 631

Kerala, India, Pin-678 631