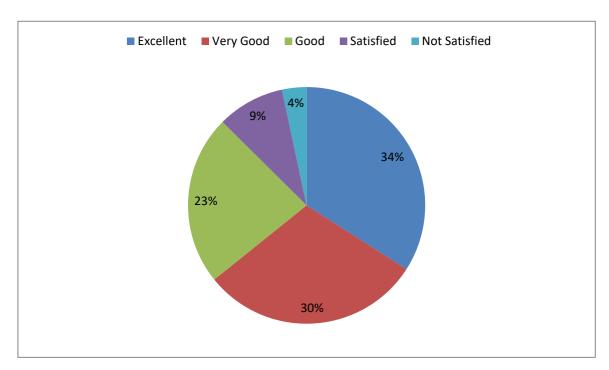

# PARENTS FEEDBACK 2023-2024

#### TEACHING LEARNING ENVIRONMENT



#### **FACULTY APPROACHABILITY**





## ACADEMIC QUALITY OF THE INSTITUTION





## DISCIPLINE IN THE CAMPUS





## PLACEMENT ACTIVITIES



## EXTENSION ACTIVITIES OF THE INSTITUTION





#### ADMINISTRATION OF THE INSTITUTION



## ADD ON AND CERTIFICATE COURSES





## **EXTRACURRICULAR ACTIVITIES**



## **BUS FACILITIES**





## **CAFETERIA FACILITIES**



## **SPORTS FACILITIES**





## **HOSTEL FACILITY**



## HOW FAR THE SUBJECTS TAUGHT ARE PROFESSIONAL?





#### **OVERALL RATING ON YIMS**





Principal

yuva kṣhētṛa

Institute of Management Studies

Ezhakkad(PO), Mundur, Palakkad(Dt.)

Ezhakkad(PO), Mundia, Pin-678 631

Kerala, India, Pin-678 631