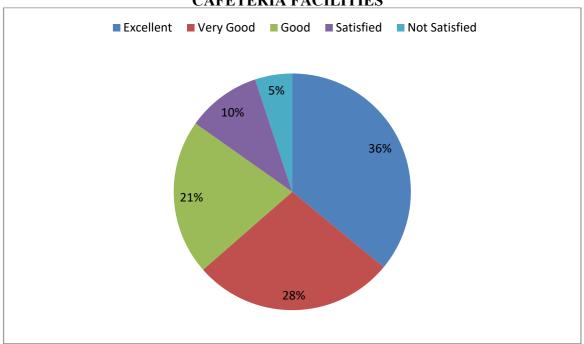

# PARENTS FEEDBACK 2023-2024

#### TEACHING LEARNING ENVIRONMENT



#### **FACULTY APPROACHABILITY**





## ACADEMIC QUALITY OF THE INSTITUTION





## DISCIPLINE IN THE CAMPUS





## PLACEMENT ACTIVITIES



## EXTENSION ACTIVITIES OF THE INSTITUTION





#### ADMINISTRATION OF THE INSTITUTION



## ADD ON AND CERTIFICATE COURSES





## **EXTRACURRICULAR ACTIVITIES**



## **BUS FACILITIES**





## **CAFETERIA FACILITIES**



## **SPORTS FACILITIES**





## **HOSTEL FACILITY**



## HOW FAR THE SUBJECTS TAUGHT ARE PROFESSIONAL?





#### **OVERALL RATING ON YIMS**





Principal

yuva kṣhētṛa

Institute of Management Studies

Ezhakkad(PO), Mundur, Palakkad(Dt.)

Ezhakkad(PO), Mundia, Pin-678 631

Kerala, India, Pin-678 631