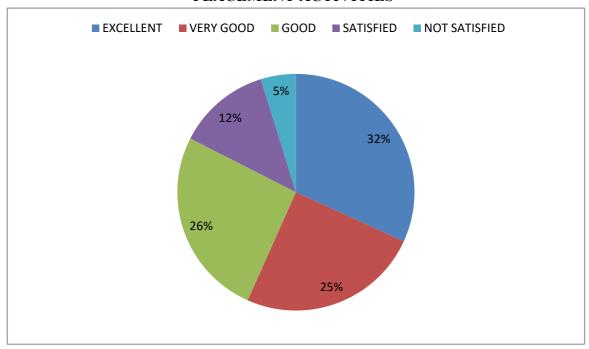

# PARENTS FEEDBACK 2023-2024

#### TEACHING LEARNING ENVIRONMENT



#### **FACULTY APPROACHABILITY**





## ACADEMIC QUALITY OF THE INSTITUTION





## DISCIPLINE IN THE CAMPUS





## PLACEMENT ACTIVITIES



## EXTENSION ACTIVITIES OF THE INSTITUTION





#### ADMINISTRATION OF THE INSTITUTION



## ADD ON AND CERTIFICATE COURSES





## **EXTRACURRICULAR ACTIVITIES**



## **BUS FACILITIES**





## **CAFETERIA FACILITIES**



## **SPORTS FACILITIES**





## **HOSTEL FACILITY**



## HOW FAR THE SUBJECTS TAUGHT ARE PROFESSIONAL?





#### **OVERALL RATING ON YIMS**





Principal

yuva kṣhētṛa

Institute of Management Studies

Ezhakkad(PO), Mundur, Palakkad(Dt.)

Ezhakkad(PO), Mundia, Pin-678 631

Kerala, India, Pin-678 631