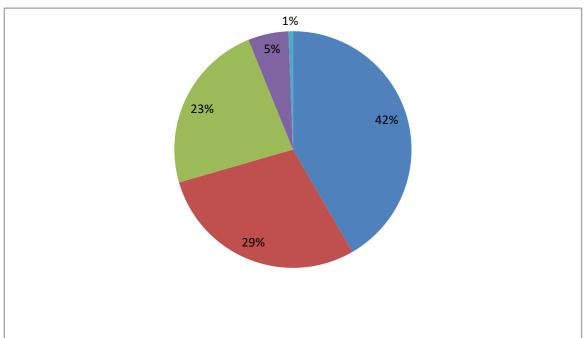

# PARENTS FEEDBACK 2023-2024

#### TEACHING LEARNING ENVIRONMENT



#### **FACULTY APPROACHABILITY**





## ACADEMIC QUALITY OF THE INSTITUTION





## DISCIPLINE IN THE CAMPUS





## PLACEMENT ACTIVITIES



## EXTENSION ACTIVITIES OF THE INSTITUTION





#### ADMINISTRATION OF THE INSTITUTION



## ADD ON AND CERTIFICATE COURSES





## **EXTRACURRICULAR ACTIVITIES**



## **BUS FACILITIES**





## **CAFETERIA FACILITIES**



## **SPORTS FACILITIES**





## **HOSTEL FACILITY**



## HOW FAR THE SUBJECTS TAUGHT ARE PROFESSIONAL?





#### **OVERALL RATING ON YIMS**





Principal

yuva kṣhētṛa

Institute of Management Studies

Ezhakkad(PO), Mundur, Palakkad(Dt.)

Ezhakkad(PO), Mundia, Pin-678 631

Kerala, India, Pin-678 631