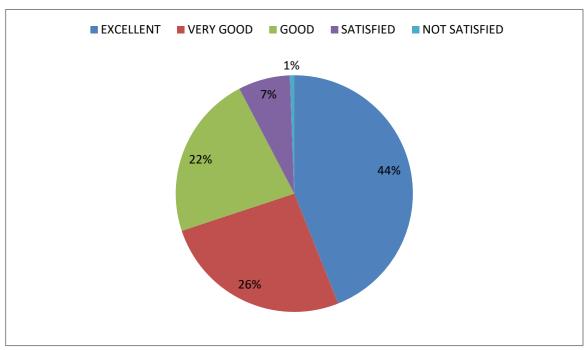

# PARENTS FEEDBACK 2023-2024

#### TEACHING LEARNING ENVIRONMENT



#### **FACULTY APPROACHABILITY**





## ACADEMIC QUALITY OF THE INSTITUTION





## DISCIPLINE IN THE CAMPUS





## PLACEMENT ACTIVITIES



## EXTENSION ACTIVITIES OF THE INSTITUTION





#### ADMINISTRATION OF THE INSTITUTION



## ADD ON AND CERTIFICATE COURSES





## **EXTRACURRICULAR ACTIVITIES**



## **BUS FACILITIES**





## **CAFETERIA FACILITIES**



## **SPORTS FACILITIES**





## **HOSTEL FACILITY**



## HOW FAR THE SUBJECTS TAUGHT ARE PROFESSIONAL?





#### **OVERALL RATING ON YIMS**





Principal

yuva kṣhētṛa

Institute of Management Studies

Ezhakkad(PO), Mundur, Palakkad(Dt.)

Ezhakkad(PO), Mundia, Pin-678 631

Kerala, India, Pin-678 631