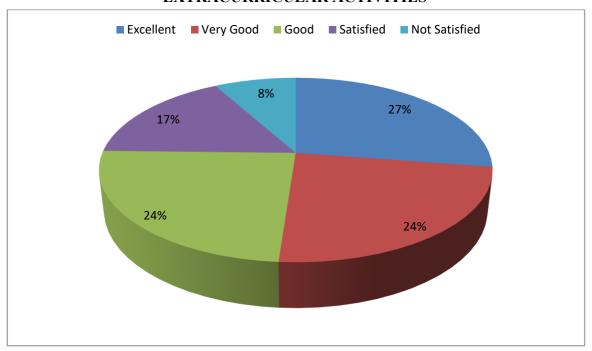

# PARENTS FEEDBACK 2023-2024

#### TEACHING LEARNING ENVIRONMENT



#### **FACULTY APPROACHABILITY**





## ACADEMIC QUALITY OF THE INSTITUTION





## DISCIPLINE IN THE CAMPUS





## PLACEMENT ACTIVITIES



## EXTENSION ACTIVITIES OF THE INSTITUTION





#### ADMINISTRATION OF THE INSTITUTION



## ADD ON AND CERTIFICATE COURSES





## **EXTRACURRICULAR ACTIVITIES**



## **BUS FACILITIES**





## **CAFETERIA FACILITIES**



## **SPORTS FACILITIES**





## **HOSTEL FACILITY**



## HOW FAR THE SUBJECTS TAUGHT ARE PROFESSIONAL?





#### **OVERALL RATING ON YIMS**





Principal

yuva kṣhētṛa

Institute of Management Studies

Ezhakkad(PO), Mundur, Palakkad(Dt.)

Ezhakkad(PO), Mundia, Pin-678 631

Kerala, India, Pin-678 631