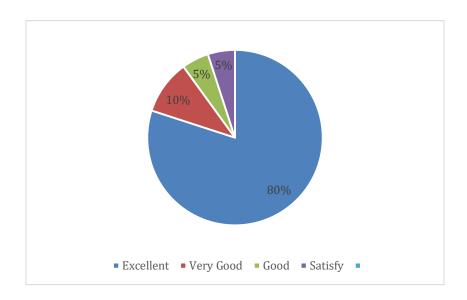

## **Student Feedback:**

80% of the students rated as excellent, 10% commented as very good,5% of the students rated as good and 5% of the students commented as satisfying.