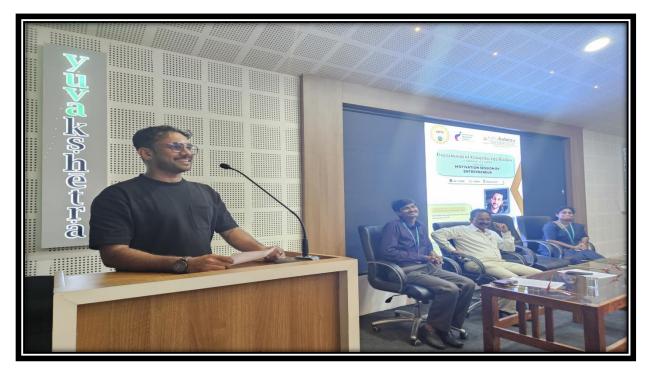

Department of Computer Application conducted a "Motivation Session By Entrepreneur" on 04/11/2014. Mr.Anas Hazan Alumini BCA (2014-2017 Batch) was the resource the person. His journey from a student to a successful entrepreneur was a significant part of the session. He shared his experiences, detailing how he transitioned from academia to the world of startups. His story was not just inspiring; it served as a practical guide for aspiring entrepreneurs in the audience.