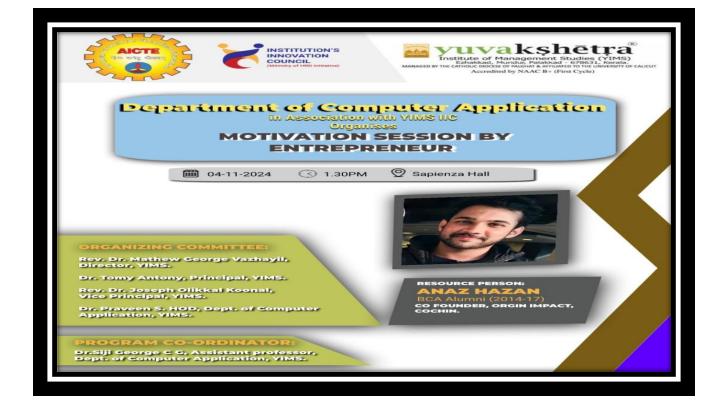

#### Brochure

# File No. BCA/MS/01Event on:4 November 2024

**Department:** Computer Application

Event Type: Motivation Session

Event Title: Motivation Session By Entrepreneur

No. of Student Participants: 116

Resource Person: Mr.Anas Hazan (Co-Founder, Orgin Impact, Alumini 2014-2017Batch)

Department of Computer Application conducted a "Motivation Session By Entrepreneur" on 04/11/2014. Mr.Anas Hazan Alumini BCA (2014-2017 Batch) was the resource the person. His journey from a student to a successful entrepreneur was a significant part of the session. He shared his experiences, detailing how he transitioned from academia to the world of startups. His story was not just inspiring; it served as a practical guide for aspiring entrepreneurs in the audience.