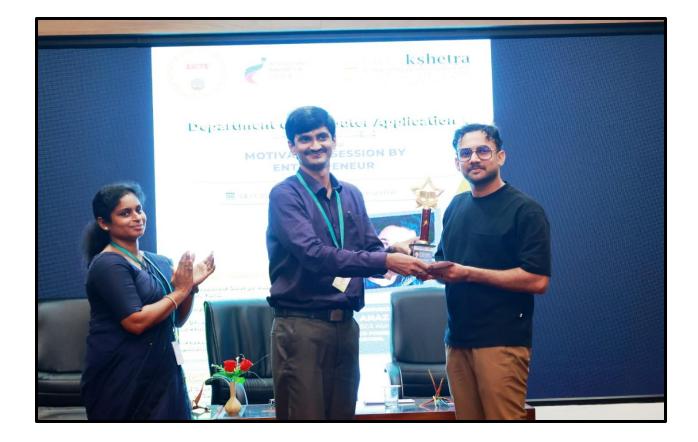

Department of Computer Application conducted a "Motivation Session By Entrepreneur" on 04/11/2014. Mr.Anas Hazan Alumini BCA (2014-2017 Batch) was the resource the person. His journey from a student to a successful entrepreneur was a significant part of the session. He shared his experiences, detailing how he transitioned from academia to the world of startups. His story was not just inspiring; it served as a practical guide for aspiring entrepreneurs in the audience.