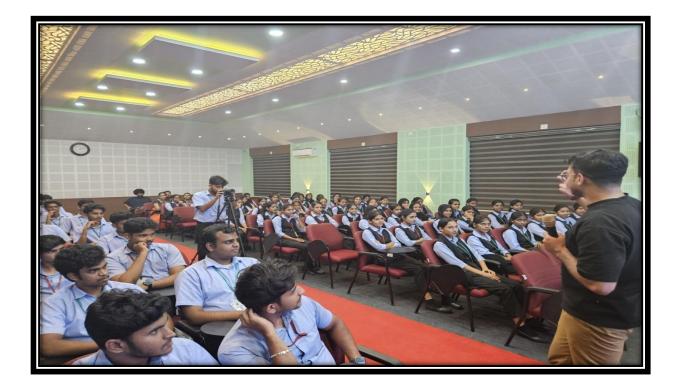

Department of Computer Application conducted a "Motivation Session By Entrepreneur" on 04/11/2014. Mr.Anas Hazan Alumini BCA (2014-2017 Batch) was the resource the person. His journey from a student to a successful entrepreneur was a significant part of the session. He shared his experiences, detailing how he transitioned from academia to the world of startups. His story was not just inspiring; it served as a practical guide for aspiring entrepreneurs in the audience.

# File No. BCA/MS/01Event on:4 November 2024

**Department:** Computer Application

Event Type: Motivation Session

Event Title: Motivation Session By Entrepreneur

No. of Student Participants: 116

Resource Person: Mr.Anas Hazan (Co-Founder, Orgin Impact, Alumini 2014-2017Batch)