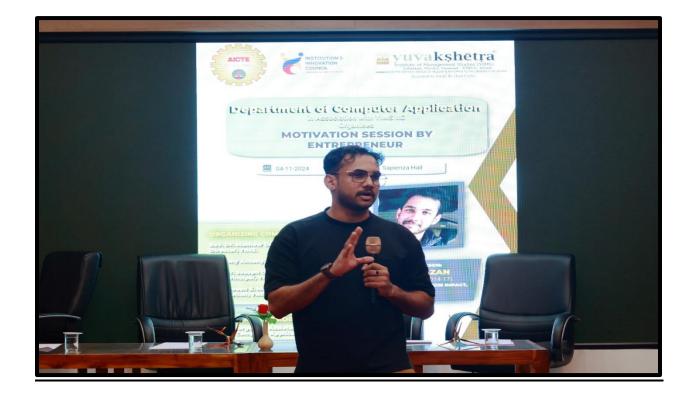

Department of Computer Application conducted a "Motivation Session By Entrepreneur" on 04/11/2014. Mr.Anas Hazan Alumini BCA (2014-2017 Batch) was the resource the person. His journey from a student to a successful entrepreneur was a significant part of the session. He shared his experiences, detailing how he transitioned from academia to the world of startups. His story was not just inspiring; it served as a practical guide for aspiring entrepreneurs in the audience.

# File No. BCA/MS/01Event on:4 November 2024

**Department:** Computer Application

Event Type: Motivation Session

Event Title: Motivation Session By Entrepreneur

No. of Student Participants: 116

Resource Person: Mr.Anas Hazan (Co-Founder, Orgin Impact, Alumini 2014-2017Batch)