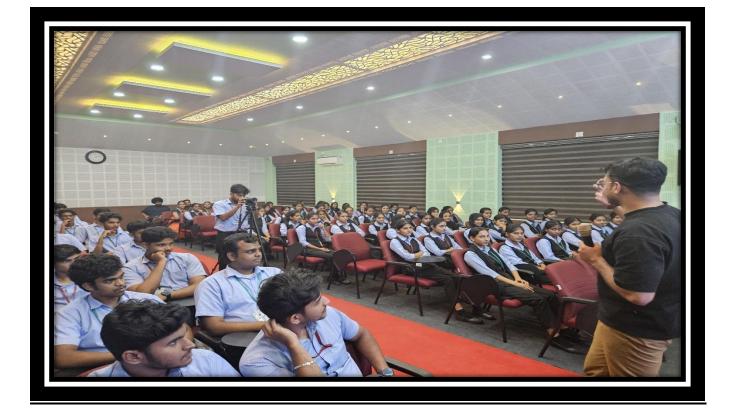

# File No. BCA/MS/01Event on:4 November 2024

**Department:** Computer Application

Event Type: Motivation Session

Event Title: Motivation Session By Entrepreneur

No. of Student Participants: 116

Resource Person: Mr.Anas Hazan (Co-Founder, Orgin Impact, Alumini 2014-2017Batch)

Department of Computer Application conducted a "Motivation Session By Entrepreneur" on 04/11/2014. Mr.Anas Hazan Alumini BCA (2014-2017 Batch) was the resource the person. His journey from a student to a successful entrepreneur was a significant part of the session. He shared his experiences, detailing how he transitioned from academia to the world of startups. His story was not just inspiring; it served as a practical guide for aspiring entrepreneurs in the audience.