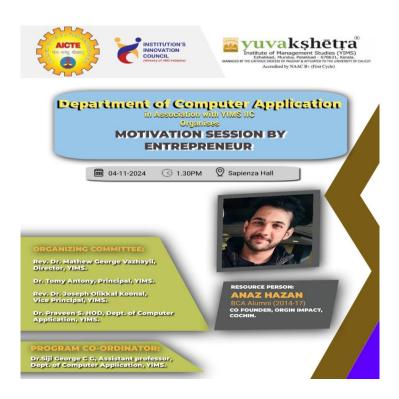

# File No. BCA/MS/01Event on:4 November 2024

**Department:** Computer Application

Event Type: Motivation Session

Event Title: Motivation Session By Entrepreneur

No. of Student Participants: 116

Resource Person: Mr.Anas Hazan (Co-Founder, Orgin Impact, Alumini 2014-2017Batch)

Department of Computer Application conducted a "Motivation Session By Entrepreneur" on 04/11/2014. Mr.Anas Hazan Alumini BCA (2014-2017 Batch) was the resource the person. His journey from a student to a successful entrepreneur was a significant part of the session. He shared his experiences, detailing how he transitioned from academia to the world of startups. His story was not just inspiring; it served as a practical guide for aspiring entrepreneurs in the audience.

#### Brochure