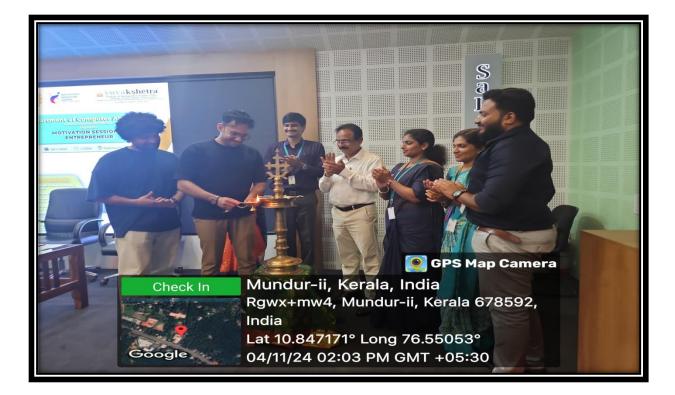

Department of Computer Application conducted a "Motivation Session By Entrepreneur" on 04/11/2014. Mr.Anas Hazan Alumini BCA (2014-2017 Batch) was the resource the person. His journey from a student to a successful entrepreneur was a significant part of the session. He shared his experiences, detailing how he transitioned from academia to the world of startups. His story was not just inspiring; it served as a practical guide for aspiring entrepreneurs in the audience.