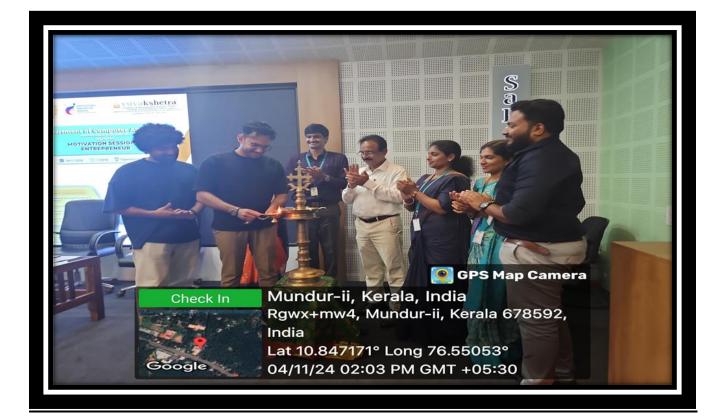

# File No. BCA/MS/01Event on:4 November 2024

**Department:** Computer Application

Event Type: Motivation Session

Event Title: Motivation Session By Entrepreneur

No. of Student Participants: 116

Resource Person: Mr.Anas Hazan (Co-Founder, Orgin Impact, Alumini 2014-2017Batch)

Department of Computer Application conducted a "Motivation Session By Entrepreneur" on 04/11/2014. Mr.Anas Hazan Alumini BCA (2014-2017 Batch) was the resource the person. His journey from a student to a successful entrepreneur was a significant part of the session. He shared his experiences, detailing how he transitioned from academia to the world of startups. His story was not just inspiring; it served as a practical guide for aspiring entrepreneurs in the audience.