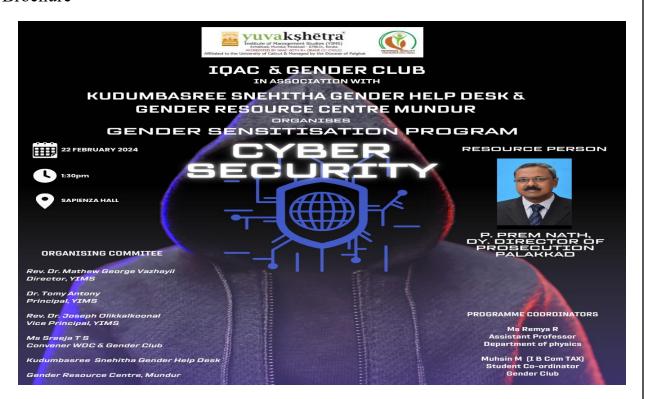

ACCREDITED BY NAAC WITH B+ GRADE (1st CYCLE)
Affiliated to the University of Calicut & Managed by the Diocese of Palghat

File No. 2 Event on: 22-02-2024 Report on: 26-02-

2024

Department: IQAC and Gender Club

**Event Type:** Crosscutting Issues-Gender

**Event Title:** Cyber Security **No. of Student Participants:** 64

Resource Person: P. Prem Nath, Deputy Director of Prosecution, Palakkad.

**Purpose:** The Gender Sensitization Program on Cyber Security aimed to address the importance of cyber security, especially concerning gender issues. In an era of increasing digital reliance, understanding cyber threats, and practicing safe online behavior is crucial, particularly for vulnerable groups.

#### **IQAC & GENDER CLUB, YIMS**

In Association with

#### KUDUMBASHREE SNEHITHA HELP DESK

&

#### GENDER RESOURSE CENTRE, MUNDUR

#### **GENDER SENSITISATION PROGRAM ON CYBER SECURITY**

Date & Time : 22-2-2024 , Thursday 1.30 pm

Venue

: Sapienza Hall, Administrative Block