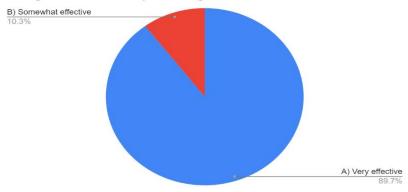

#### STUDENT FEEDBACK

The Gender Club Inauguration event received overwhelmingly positive feedback, with 89.7% of respondents rating it as "very effective" in promoting awareness and discussions on gender equality. Only 10.3% found it "somewhat effective," indicating a strong impact and engagement among participants