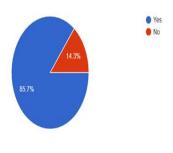

#### STUDENT FEEDBACK

The Gender Club Inauguration event received overwhelmingly positive feedback, with 89.7% of respondents rating it as "very effective" in promoting awareness and discussions on gender equality. Only 10.3% found it "somewhat effective," indicating a strong impact and engagement among participants