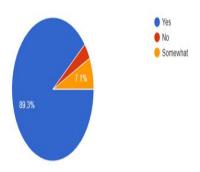

- 1. How effectively do you think the class addressed the intersection of cybersecurity and gender-related issues?
- 2. Did you feel adequately informed about cyber laws in the class?

- 3. Did you understand the significance or need for a Gender Club as discussed in the class?
- ${\it 4. \, Did \, you \, feel \, the \, discussion \, on \, cybersecurity \, were \, inclusive \, of \, diverse \, gender \, }$