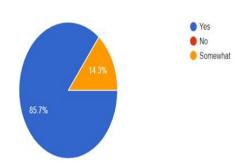

- 1. How effectively do you think the class addressed the intersection of cybersecurity and gender-related issues?
- 2. Did you feel adequately informed about cyber laws in the class?

- 3. Did you understand the significance or need for a Gender Club as discussed in the class?
- ${\it 4. \, Did \, you \, feel \, the \, discussion \, on \, cybersecurity \, were \, inclusive \, of \, diverse \, gender \, }$