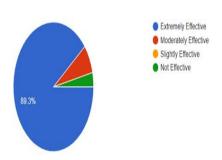

#### STUDENT FEEDBACK

The Gender Club Inauguration event received overwhelmingly positive feedback, with 89.7% of respondents rating it as "very effective" in promoting awareness and discussions on gender equality. Only 10.3% found it "somewhat effective," indicating a strong impact and engagement among participants