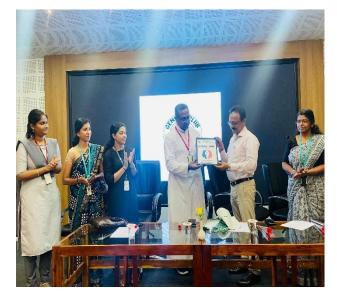

**Department:** IQAC and Women Development cell

**Event Type:** Cross cutting Issues-Gender

**Event Title: Gender Club Inauguration** 

No. of Student Participants: 39

Resource Person: Ms Anusha Vijayan Snehitha Counsellor, Snehitha Gender Help Desk

**Purpose:** The Gender Club Inauguration aimed to promote awareness and discussions on gender equality, women's rights, and related issues. Organized by IQAC and Women Development Cell in collaboration with Kudumbasree Snehitha Unit Palakkad, it celebrated the official launch of the Gender Club to foster meaningful dialogues on gender equity.

**Outcome:** The event successfully inaugurated the Gender Club and unveiled its logo, initiating constructive conversations on gender equity. Keynote speaker emphasized the importance of gender equality, while a brief overview was provided on the club's objectives. Attended by enthusiastic participants, including students and faculty members, it promoted meaningful dialogue on gender issues.