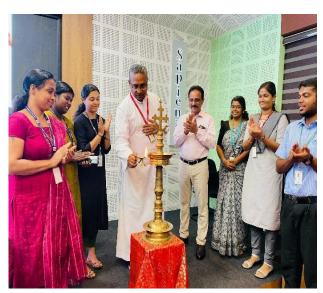

#### **GENDER CLUB INITIATIVES:**

ACCREDITED BY NAAC WITH B+ GRADE (1st CYCLE)
Affiliated to the University of Calicut & Managed by the Diocese of Palghat

File No. 1 Event on: 16-10-2023 Report on: 20-10- 2023

**Department:** IQAC and Women Development cell

**Event Type:** Cross cutting Issues-Gender

**Event Title: Gender Club Inauguration** 

No. of Student Participants: 39

Resource Person: Ms Anusha Vijayan Snehitha Counsellor, Snehitha Gender Help Desk

**Purpose:** The Gender Club Inauguration aimed to promote awareness and discussions on gender equality, women's rights, and related issues. Organized by IQAC and Women Development Cell in collaboration with Kudumbasree Snehitha Unit Palakkad, it celebrated the official launch of the Gender Club to foster meaningful dialogues on gender equity.