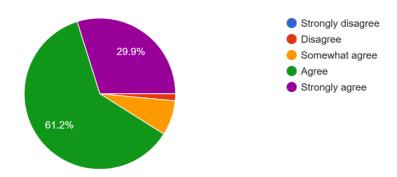

## <u>Curriculum Feedback – Faculties- Analysis -2020-21</u>

The syllabus is suitable for the program / course 67 responses

Aims and Objectives of the syllabi are well defined and clear to teachers and students 67 responses