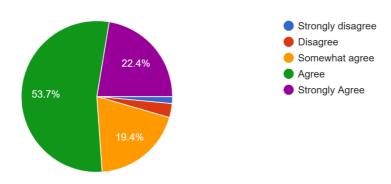

Sufficient copies of prescribed books are available in the Library 67 responses

www.yuvakshetra.org

The syllabus has good balance between theory and application 67 responses

The syllabus of this course increased my knowledge and perspective in the subject area 67 responses