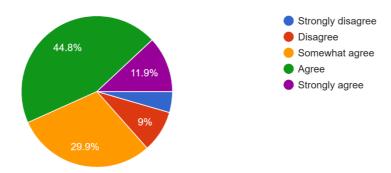

Sufficient copies of prescribed books are available in the Library 67 responses

www.yuvakshetra.org

The syllabus has good balance between theory and application 67 responses

The syllabus of this course increased my knowledge and perspective in the subject area 67 responses