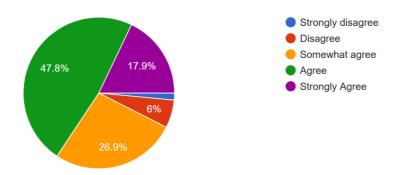

Sufficient copies of prescribed books are available in the Library 67 responses

www.yuvakshetra.org

The syllabus has good balance between theory and application 67 responses

The syllabus of this course increased my knowledge and perspective in the subject area 67 responses