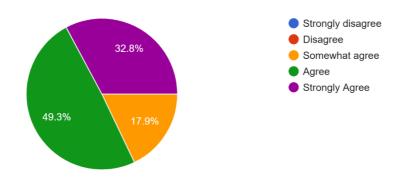

## <u>Curriculum Feedback – Faculties- Analysis -2020-21</u>

The syllabus is suitable for the program / course 67 responses

Aims and Objectives of the syllabi are well defined and clear to teachers and students 67 responses