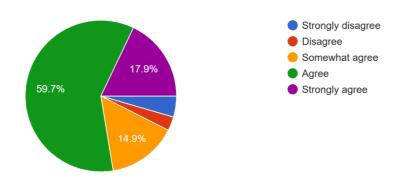

## <u>Curriculum Feedback – Faculties- Analysis -2020-21</u>

The syllabus is suitable for the program / course 67 responses

Aims and Objectives of the syllabi are well defined and clear to teachers and students 67 responses