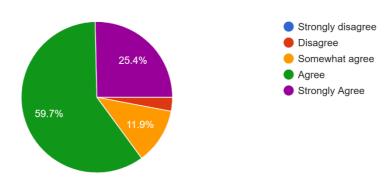

## <u>Curriculum Feedback – Faculties- Analysis -2020-21</u>

The syllabus is suitable for the program / course 67 responses

Aims and Objectives of the syllabi are well defined and clear to teachers and students 67 responses