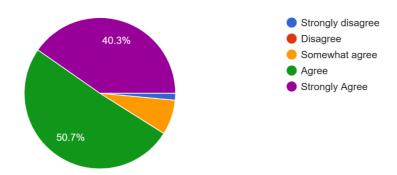

Sufficient copies of prescribed books are available in the Library 67 responses

www.yuvakshetra.org

The syllabus has good balance between theory and application 67 responses

The syllabus of this course increased my knowledge and perspective in the subject area 67 responses