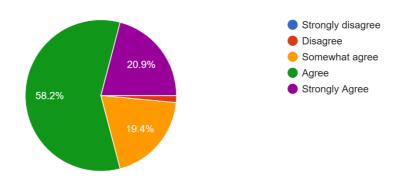

Sufficient copies of prescribed books are available in the Library 67 responses

www.yuvakshetra.org

The syllabus has good balance between theory and application 67 responses

The syllabus of this course increased my knowledge and perspective in the subject area 67 responses