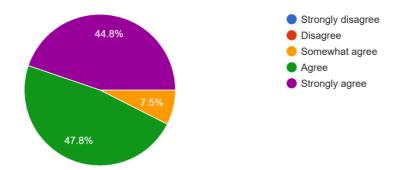

## <u>Curriculum Feedback – Faculties- Analysis -2020-21</u>

The syllabus is suitable for the program / course 67 responses

Aims and Objectives of the syllabi are well defined and clear to teachers and students 67 responses