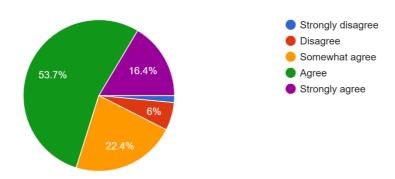

Teacher has the freedom to adopt new techniques/strategies of teaching 67 responses

Affiliated to the University of Calicut & Managed by the Diocese of Palghat

The system followed by the University for the design and development of curriculum is effective 67 responses