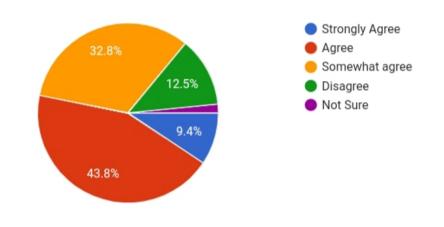

course.

64 responses



Aims and Objectives of the syllabi are well defined and clear to teachers and students.

64 responses







#### The curriculum creates social awareness among the students.

64 responses





Principal Principal yuva kshētra Institute of Management Studies Institute of Management Studies Ezhakkad(PO), Mundur, Palakkad(Dt.) Ezhakkad(PO), Mundur, Palakkad(Dt.) Kerala, India, Pin-678 631







The curriculum has been updated in terms of demand.

#### 64 responses



The program of studies carries sufficient number of optional courses.

64 responses





Principal principal yuva kṣhētṛa Justitute of Management Studies Institute of Management Studies

IП



The system followed by the University for the design and development of curriculum is effective.

64 responses



The curriculum ensure student participation in learning process.

64 responses





Principal yuva kṣhētṛa yuva kṣhētṛa Institute of Management Studies Ezhakkad(PO), Mundur, Palakkad(Dt.) Ezhakkad(PO), Mundur, Palakkad(Dt.) Kerala, India, Pin-678 631

ıΩ







Sufficient copies of prescribed books are available in the Library.

64 responses



The syllabus has good balance between theory and application.

64 responses





Principal yuva kshētra Institute of Management Študies Ezhakkad(PO), Mundur, Palakkad(Dt.) Kerala, India, Pin-678 631







Principal yuva kshētra Institute of Management Studies Ezhakkad(PO), Mundur, Palakkad(Dt.) Kerala, India, Pin-678 631