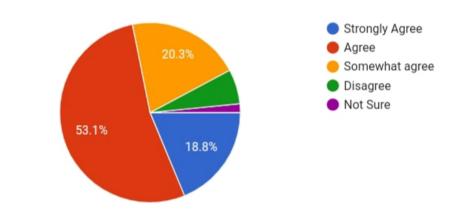

#### 64 responses

The program of studies carries sufficient number of optional courses.

64 responses

Principal principal yuva kṣhētṛa Justitute of Management Studies Institute of Management Studies

IП

The system followed by the University for the design and development of curriculum is effective.