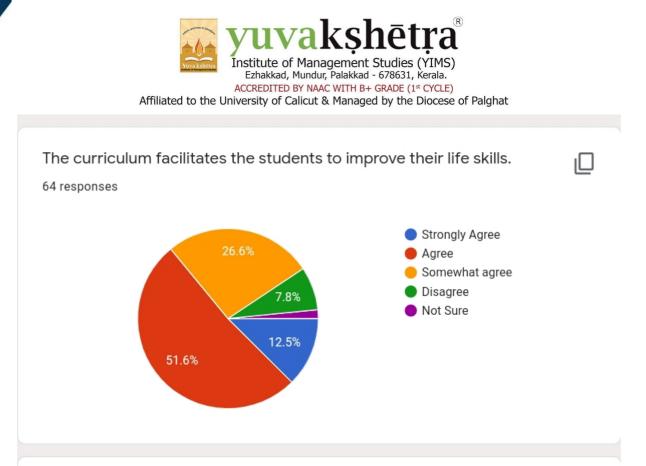

64 responses

The curriculum ensure student participation in learning process.

64 responses

Principal yuva kṣhētṛa yuva kṣhētṛa Institute of Management Studies Ezhakkad(PO), Mundur, Palakkad(Dt.) Ezhakkad(PO), Mundur, Palakkad(Dt.) Kerala, India, Pin-678 631