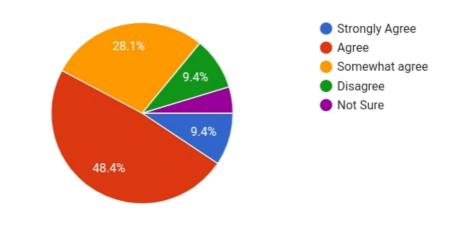

# **Curriculum feedback - Faculties**

IQAC, YUVAKSHETRA INSTITUTE OF MANAGEMENT STUDIES, MUNDUR, PALAKKAD

Email address \*

#### October 2019

The syllabus is suitable for the program / course.

64 responses



Aims and Objectives of the syllabi are well defined and clear to teachers and students.

64 responses







#### The curriculum creates social awareness among the students.

64 responses





Principal Principal yuva kshētra Institute of Management Studies Institute of Management Studies Ezhakkad(PO), Mundur, Palakkad(Dt.) Ezhakkad(PO), Mundur, Palakkad(Dt.) Kerala, India, Pin-678 631







The curriculum has been updated in terms of demand.

#### 64 responses



The program of studies carries sufficient number of optional courses.

64 responses





Principal principal yuva kṣhētṛa Justitute of Management Studies Institute of Management Studies

IП



The system followed by the University for the design and development of curriculum is effective.

64 responses



The curriculum ensure student participation in learning process.

64 responses





Principal yuva kṣhētṛa yuva kṣhētṛa Institute of Management Studies Ezhakkad(PO), Mundur, Palakkad(Dt.) Ezhakkad(PO), Mundur, Palakkad(Dt.) Kerala, India, Pin-678 631

ıΩ







Sufficient copies of prescribed books are available in the Library.

64 responses



The syllabus has good balance between theory and application.

64 responses





Principal yuva kshētra Institute of Management Študies Ezhakkad(PO), Mundur, Palakkad(Dt.) Kerala, India, Pin-678 631







Principal yuva kshētra In