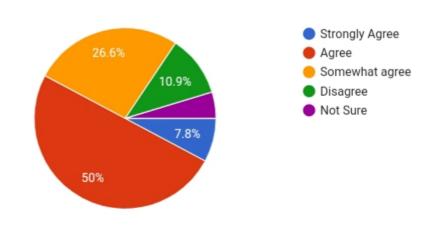

# **Curriculum feedback - Faculties**

IQAC, YUVAKSHETRA INSTITUTE OF MANAGEMENT STUDIES, MUNDUR, PALAKKAD

Email address \*

#### October 2019

The syllabus is suitable for the program / course.

64 responses



Aims and Objectives of the syllabi are well defined and clear to teachers and students.

64 responses







#### The curriculum creates social awareness among the students.

64 responses





Principal Principal yuva kshētra Institute of Management Studies Institute of Management Studies Ezhakkad(PO), Mundur, Palakkad(Dt.) Ezhakkad(PO), Mundur, Palakkad(Dt.) Kerala, India, Pin-678 631







The curriculum has been updated in terms of demand.

#### 64 responses



The program of studies carries sufficient number of optional courses.

64 responses





Principal principal yuva kṣhētṛa Justitute of Management Studies Institute of Management Studies

IП



The system followed by the University for the design and development of curriculum is effective.

64 responses



The curriculum ensure student participation in learning process.

64 responses





Principal yuva kṣhētṛa yuva kṣhētṛa Institute of Management Studies Ezhakkad(PO), Mundur, Palakkad(Dt.) Ezhakkad(PO), Mundur, Palakkad(Dt.) Kerala, India, Pin-678 631

ıΩ







Sufficient copies of prescribed books are available in the Library.

64 responses



The syllabus has good balance between theory and application.

64 responses





Principal yuva kshētra Institute of Management Študies Ezhakkad