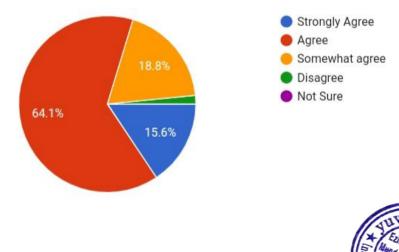

#### 64 responses

The program of studies carries sufficient number of optional courses.

64 responses

Principal principal yuva kṣhētṛa Justitute of Management Studies Institute of Management Studies

IП

The system followed by the University for the design and development of curriculum is effective.