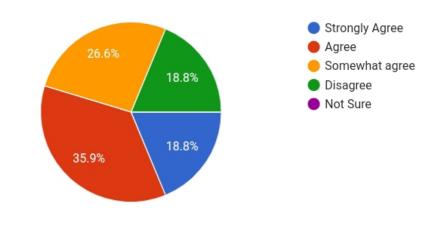

ıΩ

Sufficient copies of prescribed books are available in the Library.

64 responses

The syllabus has good balance between theory and application.

64 responses

Principal yuva kshētra Institute of Management Študies Ezhakkad(PO), Mundur, Palakkad(Dt.) Kerala, India, Pin-678 631