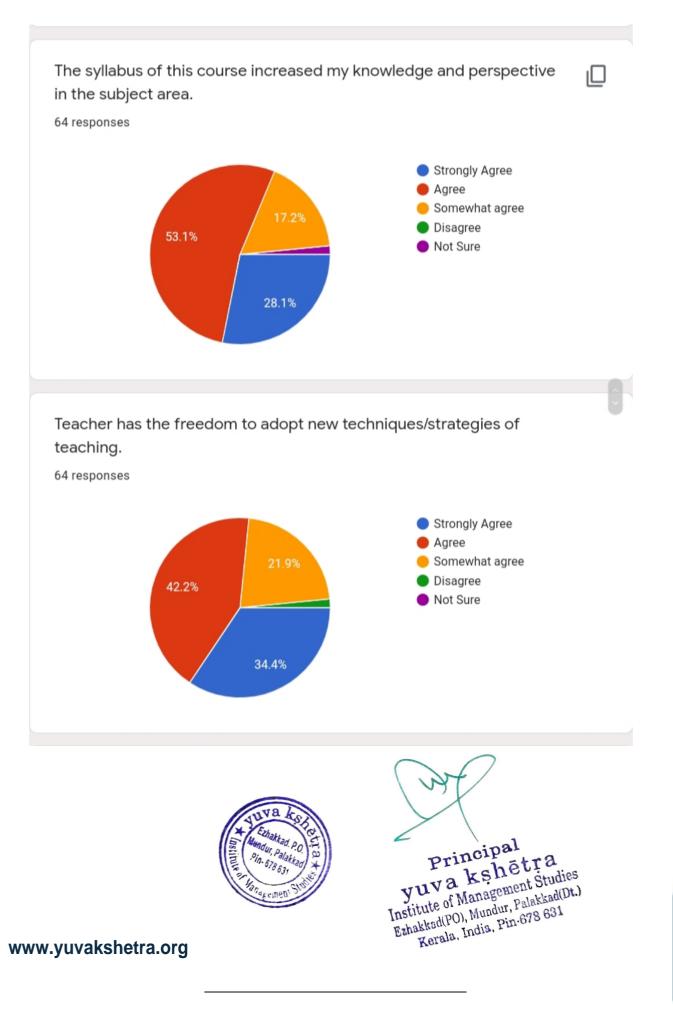

#### October 2019

The syllabus is suitable for the program / course.

64 responses

Aims and Objectives of the syllabi are well defined and clear to teachers and students.

64 responses

#### The curriculum creates social awareness among the students.

64 responses

Principal Principal yuva kshētra Institute of Management Studies Institute of Management Studies Ezhakkad(PO), Mundur, Palakkad(Dt.) Ezhakkad(PO), Mundur, Palakkad(Dt.) Kerala, India, Pin-678 631