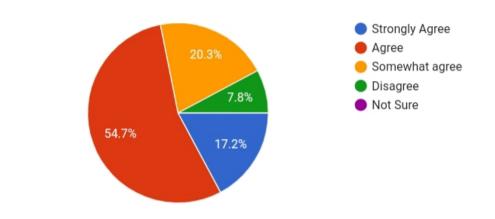

urriculum has been updated in terms of demand.

#### 64 responses



The program of studies carries sufficient number of optional courses.

64 responses





Principal principal yuva kṣhētṛa Justitute of Management Studies Institute of Management Studies

IП



The system followed by the University for the design and development of curriculum is effective.

64 responses



The curriculum ensure student participation in learning process.

64 responses





Principal yuva kṣhētṛa yuva kṣhētṛa Institute of Management Studies Ezhakkad(PO), Mundur, Palakkad(Dt.) Ezhakkad(PO), Mundur, Palakkad(Dt.) Kerala, India, Pin-678 631

ıΩ







Sufficient copies of prescribed books are available in the Library.

64 responses



The syllabus has good balance between theory and application.

64 responses





Principal yuva kshētra Institute of Management Študies Ezhakkad(PO), Mundur, Palakkad(Dt.) Kerala, India, Pin-678 631







Principal yuva kshētra Institute of Management Studies Ezhakkad(PO), Mundur, Palakkad(Dt.) Kerala, India, Pin-678 631