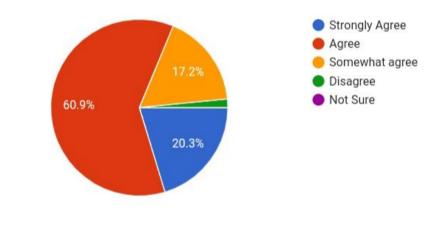

# **Curriculum feedback - Faculties**

IQAC, YUVAKSHETRA INSTITUTE OF MANAGEMENT STUDIES, MUNDUR, PALAKKAD

Email address \*

#### October 2019

The syllabus is suitable for the program / course.

64 responses



Aims and Objectives of the syllabi are well defined and clear to teachers and students.

64 responses







#### The curriculum creates social awareness among the students.

64 responses





Principal Principal yuva kshētra Institute of Management Studies Institute of Management Studies Ezhakkad(PO), Mundur, Palakkad(Dt.) Ezhakkad(PO), Mundur, Palakkad(Dt.) Kerala, India, Pin-678 631







The curriculum has been updated in terms of demand.

#### 64 responses



The program of studies carries sufficient number of optional courses.

64 responses





Principal principal yuva kṣhētṛa Justitute of Management Studies Institute of Management Studies

IП



The system followed by the University for the design and development of curriculum is effective.

64 responses



The curriculum ensure