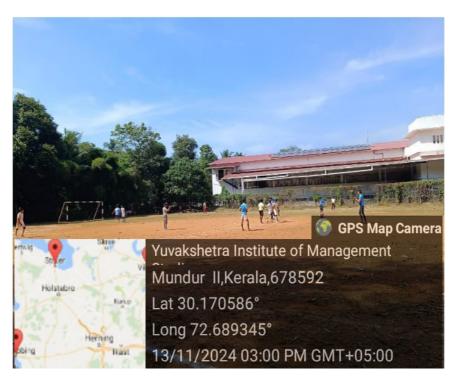

### **Badminton**

**Football** 

Track & Field

Principal
yuva kshētra
nstitute of Management Študies
Ezhakkad(PO), Mundur, Palakkad(Dt.)
Kerala, India, Pin-678 631