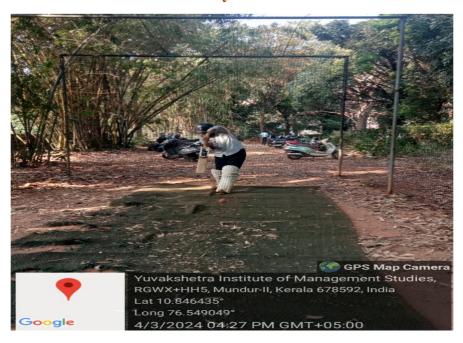

### **Cricket Practice Net**

Principal yuva kshētra Institute of Management Studies

Ezhakkad(PO), Mundur, Palakkad(Dt.) Kerala, India, Pin-678 631

Affiliated to the University of Calicut & Managed by the Diocese of Palghat