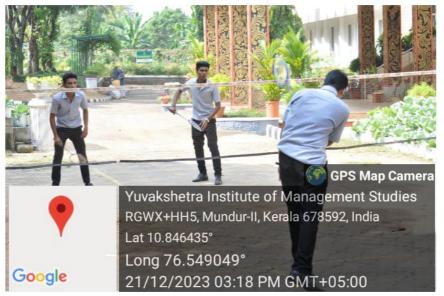

### **Badminton**

**Football** 

Track & Field

Principal
yuva kshētra
nstitute of Management Študies
Ezhakkad(PO), Mundur, Palakkad(Dt.)
Kerala, India, Pin-678 631