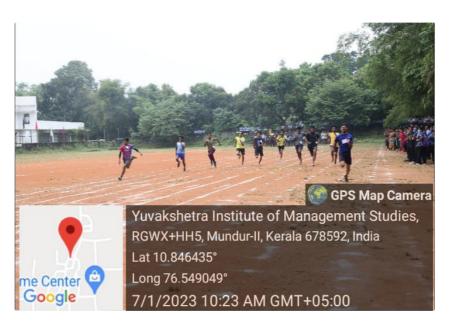

### **Badminton**

**Football** 

Track & Field

Principal
yuva kshētra
nstitute of Management Študies
Ezhakkad(PO), Mundur, Palakkad(Dt.)
Kerala, India, Pin-678 631