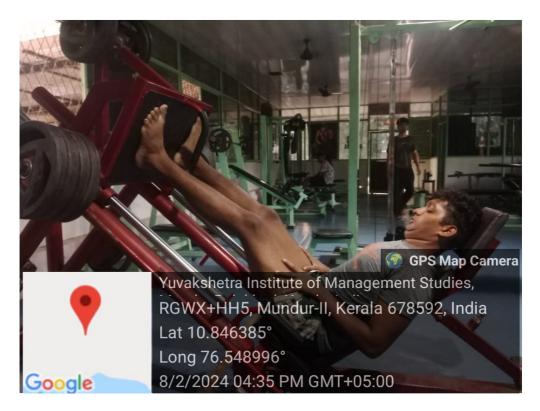

**Fitness center (Gymnasium)** 

Affiliated to the University of Calicut & Managed by the Diocese of Palghat