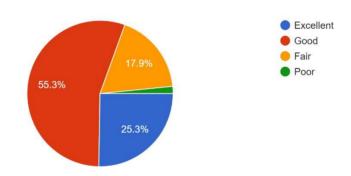

Were the faculty members cooperative for academic support and overall development? 190 responses

How do you rate student teacher relationship in YIMS as a whole? 190 responses

How do you rate the academic initiatives taken by the college to bridge the gap between industry & academia?