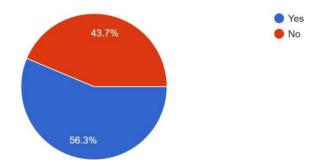

## <u>Alumni Feedback – Graphical Analysis 2021-22</u>

Do you feel that adequate knowledge was gained during your course of study? 190 responses

Is knowledge gained in YIMS relevant in your present job? 190 responses