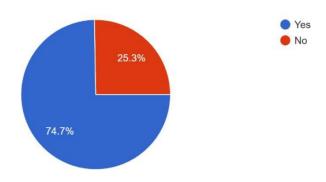

Were the faculty members cooperative for academic support and overall development? 190 responses

How do you rate student teacher relationship in YIMS as a whole? 190 responses

How do you rate the academic initiatives taken by the college to bridge the gap between industry & academia?