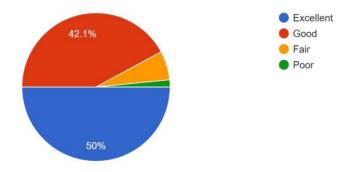

190 responses

Have you availed career counseling and guidance for higher studies from Placement Cell? 190 responses

Have you received sufficient guidelines regarding different career opportunities connected with your course of study?