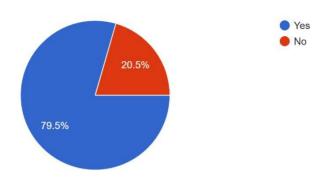

190 responses

Have you availed career counseling and guidance for higher studies from Placement Cell? 190 responses

Have you received sufficient guidelines regarding different career opportunities connected with your course of study?