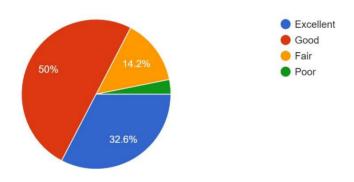

Do you feel proud to be associated with YIMS as Alumni? 190 responses

Are you willing to contribute to the development of the college?

190 responses

How do you rate development activities organized by the college for your overall development? 190 responses