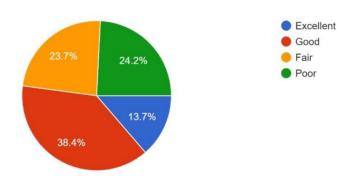

Do you feel proud to be associated with YIMS as Alumni? 190 responses

Are you willing to contribute to the development of the college?

190 responses

How do you rate development activities organized by the college for your overall development? 190 responses