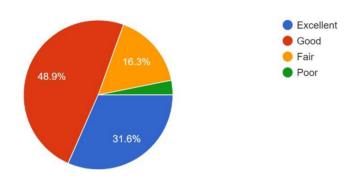

## <u>Alumni Feedback – Graphical Analysis 2021-22</u>

Do you feel that adequate knowledge was gained during your course of study? 190 responses

Is knowledge gained in YIMS relevant in your present job? 190 responses