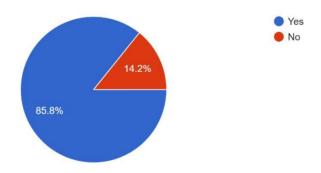

190 responses

Have you availed career counseling and guidance for higher studies from Placement Cell? 190 responses

Have you received sufficient guidelines regarding different career opportunities connected with your course of study?

190 responses

Has the Placement Cell provided sufficient Off campus placement opportunities? 190 responses

If you are invited to deliver a guest lecture/ a special talk / a motivational Session for your juniors, will you be interested?