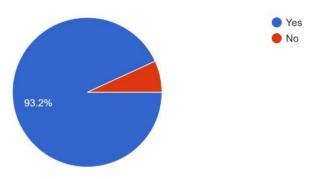

## <u>Alumni Feedback – Graphical Analysis 2021-22</u>

Do you feel that adequate knowledge was gained during your course of study? 190 responses

Is knowledge gained in YIMS relevant in your present job? 190 responses