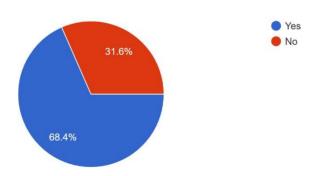

## <u>Alumni Feedback – Graphical Analysis 2021-22</u>

Do you feel that adequate knowledge was gained during your course of study? 190 responses

Is knowledge gained in YIMS relevant in your present job? 190 responses