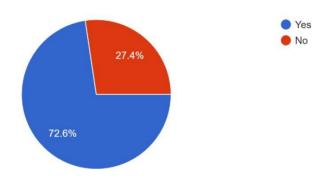

Do you feel proud to be associated with YIMS as Alumni? 190 responses

Are you willing to contribute to the development of the college?

190 responses

How do you rate development activities organized by the college for your overall development? 190 responses