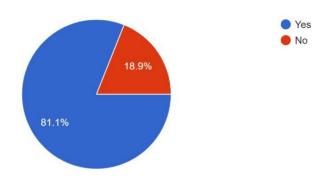

190 responses

Have you availed career counseling and guidance for higher studies from Placement Cell? 190 responses

Have you received sufficient guidelines regarding different career opportunities connected with your course of study?