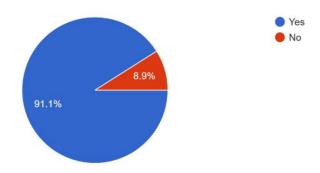

## <u>Alumni Feedback – Graphical Analysis 2021-22</u>

Do you feel that adequate knowledge was gained during your course of study? 190 responses

Is knowledge gained in YIMS relevant in your present job? 190 responses