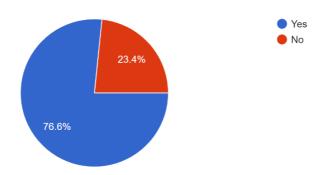

Were the faculty members cooperative for academic support and overall development? 475 responses

How do you rate student teacher relationship in YIMS as a whole? 475 responses

How do you rate the academic initiatives taken by the college to bridge the gap between industry & academia?