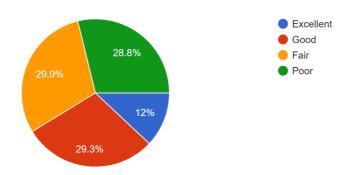

Are you willing to contribute to the development of the college? 475 responses

How do you rate development activities organized by the college for your overall development? 475 responses

Will you recommend your relative/friends to enroll at YIMS? 475 responses