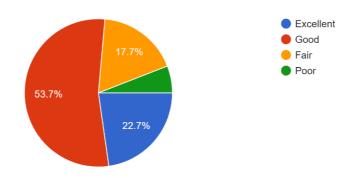

Were the faculty members cooperative for academic support and overall development? 475 responses

How do you rate student teacher relationship in YIMS as a whole? 475 responses

How do you rate the academic initiatives taken by the college to bridge the gap between industry & academia?