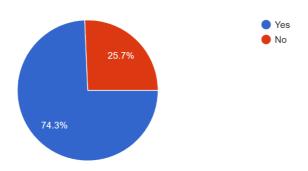

475 responses

Have you availed career counseling and guidance for higher studies from Placement Cell? 475 responses

Have you received sufficient guidelines regarding different career opportunities connected with your course of study?

475 responses

Has the Placement Cell provided sufficient Off campus placement opportunities? 475 responses

If you are invited to deliver a guest lecture/ a special talk / a motivational Session for your juniors, will you be interested?