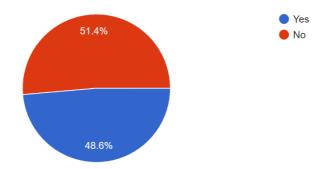

475 responses

Have you availed career counseling and guidance for higher studies from Placement Cell? 475 responses

Have you received sufficient guidelines regarding different career opportunities connected with your course of study?