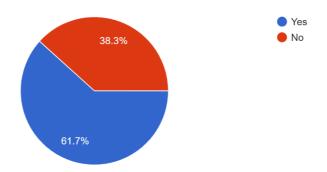

## **Alumni Feedback Responses (2020-21)**

Do you feel that adequate knowledge was gained during your course of study? 475 responses

Is knowledge gained in YIMS relevant in your present job? 475 responses