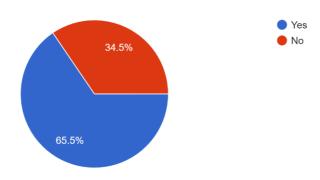

## **Alumni Feedback Responses (2020-21)**

Do you feel that adequate knowledge was gained during your course of study? 475 responses

Is knowledge gained in YIMS relevant in your present job? 475 responses