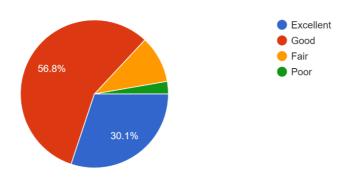

Were the faculty members cooperative for academic support and overall development? 475 responses

How do you rate student teacher relationship in YIMS as a whole? 475 responses

How do you rate the academic initiatives taken by the college to bridge the gap between industry & academia?