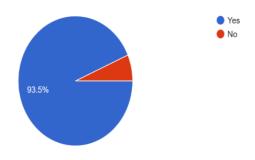

## **Alumni Feedback Responses (2020-21)**

Do you feel that adequate knowledge was gained during your course of study? 475 responses

Is knowledge gained in YIMS relevant in your present job? 475 responses