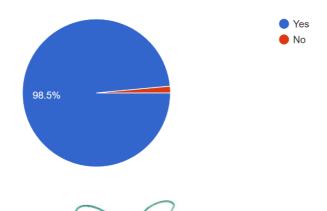

475 responses

Do you receive regular updates from the college through Mails/ Calls/ SMS /Facebook etc? 475 responses

Do you feel proud to be associated with YIMS as Alumni?  $\ensuremath{\mathsf{475}}\xspace$  responses