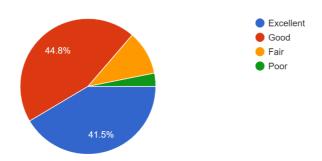

475 responses

Have you availed career counseling and guidance for higher studies from Placement Cell? 475 responses

Have you received sufficient guidelines regarding different career opportunities connected with your course of study?

475 responses

Has the Placement Cell provided sufficient Off campus placement opportunities? 475 responses

If you are invited to deliver a guest lecture/ a special talk / a motivational Session for your juniors, will you be interested?