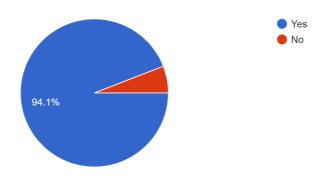

Were the faculty members cooperative for academic support and overall development? 475 responses

How do you rate student teacher relationship in YIMS as a whole? 475 responses

How do you rate the academic initiatives taken by the college to bridge the gap between industry & academia?