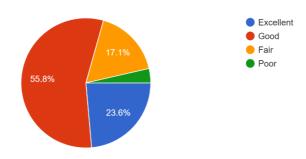

Were the faculty members cooperative for academic support and overall development? 475 responses

How do you rate student teacher relationship in YIMS as a whole? 475 responses

How do you rate the academic initiatives taken by the college to bridge the gap between industry & academia?