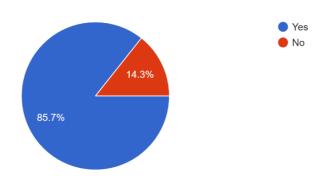

475 responses

Has the Placement Cell provided sufficient Off campus placement opportunities? 475 responses

If you are invited to deliver a guest lecture/ a special talk / a motivational Session for your juniors, will you be interested?