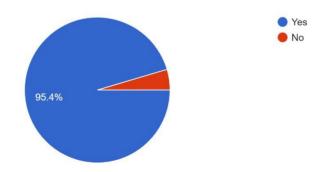

Does the college provide 'Newsletter' to know the events which conducted.

131 responses

Do you feel proud to be associated with YIMS as Alumni? 131 responses

Are you willing to contribute to the development of the college? 131 responses