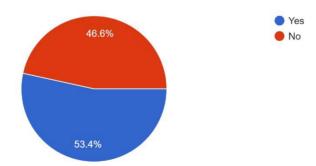

How do you rate the academic initiatives taken by the college to bridge the gap between industry & academia?

131 responses

Have you availed career counseling and guidance for higher studies from Placement Cell? 131 responses

Have you received sufficient guidelines regarding different career opportunities connected with your course of study?

131 responses

Has the Placement Cell provided sufficient Off campus placement opportunities? 131 responses