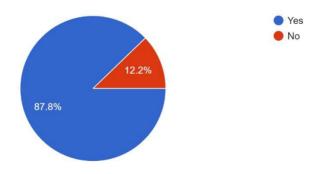

Does the college provide 'Newsletter' to know the events which conducted.

131 responses

Do you feel proud to be associated with YIMS as Alumni? 131 responses

Are you willing to contribute to the development of the college? 131 responses