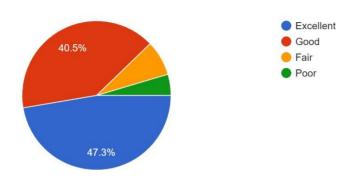

## Alumni Feedback- Graphical Analysis - 2022-23

Do you feel that adequate knowledge was gained during your course of study? 131 responses

Were the faculty members cooperative for academic support and overall development? 131 responses

Is knowledge gained in YIMS relevant in your present job? 131 responses

Affiliated to the University of Calicut & Managed by the Diocese of Palghat

How do you rate student teacher relationship in YIMS as a whole? 131 responses