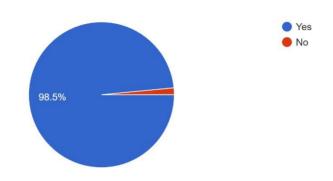

Does the college provide 'Newsletter' to know the events which conducted.

131 responses

Do you feel proud to be associated with YIMS as Alumni? 131 responses

Are you willing to contribute to the development of the college? 131 responses