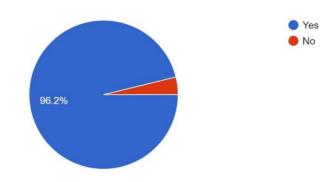

## Alumni Feedback- Graphical Analysis - 2022-23

Do you feel that adequate knowledge was gained during your course of study? 131 responses

Were the faculty members cooperative for academic support and overall development? 131 responses