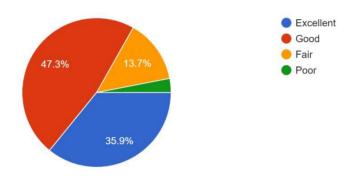

Is knowledge gained in YIMS relevant in your present job? 131 responses

Affiliated to the University of Calicut & Managed by the Diocese of Palghat

How do you rate student teacher relationship in YIMS as a whole? 131 responses