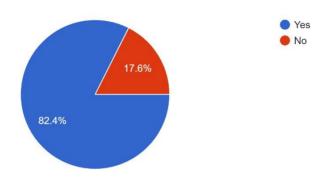

## Alumni Feedback- Graphical Analysis - 2022-23

Do you feel that adequate knowledge was gained during your course of study? 131 responses

Were the faculty members cooperative for academic support and overall development? 131 responses