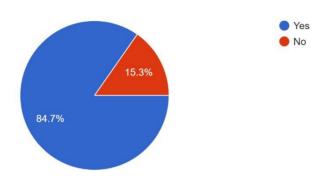

Is knowledge gained in YIMS relevant in your present job? 131 responses

Affiliated to the University of Calicut & Managed by the Diocese of Palghat

How do you rate student teacher relationship in YIMS as a whole? 131 responses