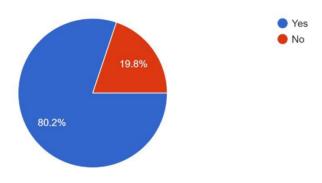

Is knowledge gained in YIMS relevant in your present job? 131 responses

Affiliated to the University of Calicut & Managed by the Diocese of Palghat

How do you rate student teacher relationship in YIMS as a whole? 131 responses