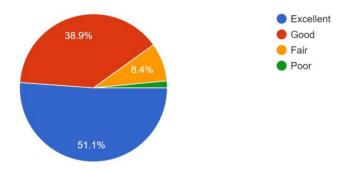

Is knowledge gained in YIMS relevant in your present job? 131 responses

Affiliated to the University of Calicut & Managed by the Diocese of Palghat

How do you rate student teacher relationship in YIMS as a whole? 131 responses