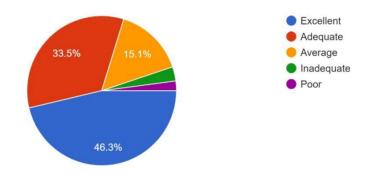

The syllabus taught in your class was 1,823 responses

The library holdings (in and out of college ) for studying the courses  $_{1,823 \text{ responses}}$ 

The availability of library for prescribed readings 1,823 responses