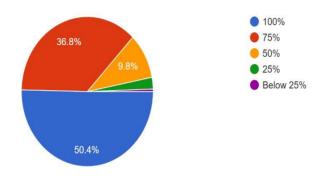

The internal evaluation system as it exists is 1,823 responses

The total weightage of a course need to be considered for the internal assessment 1,823 responses

When you compare a similar programme at other College/ University, your programme is 1,823 responses