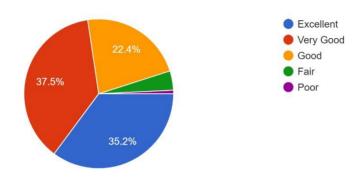

## Curriculum feedback - Graphical Analysis - Students 2021-22

The relevance and applications of the syllabus in real life situations. 1,823 responses  $\,$ 

Your Previous experience for proceeding with the course was 1,823 responses