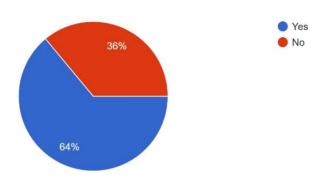

## Size of the syllabus in terms of the load of the student 1,823 responses

Do you feel the online teaching effective? 1,823 responses

Principal
yuva kshētra
yuva kshētra
Institute of Management Studies
Ezhakkad(PO), Mundur, Palakkad(Dt.)
Kerala, India, Pin.678 631