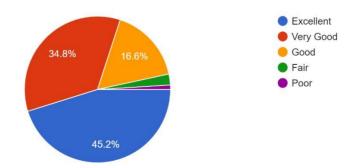

The internal evaluation system as it exists is 1,823 responses

The total weightage of a course need to be considered for the internal assessment 1,823 responses

When you compare a similar programme at other College/ University, your programme is 1,823 responses