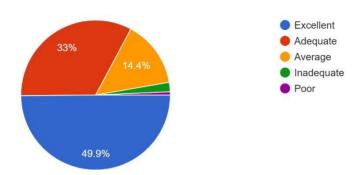

## Curriculum feedback - Graphical Analysis - Students 2021-22

The relevance and applications of the syllabus in real life situations. 1,823 responses  $\,$ 

Your Previous experience for proceeding with the course was 1,823 responses