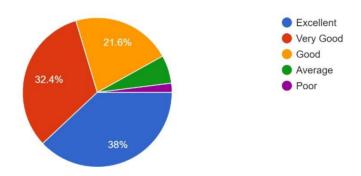

## The syllabus was 1,823 responses

Usage of teaching aids and ICT in the class by faculty to facilitate teaching 1,823 responses