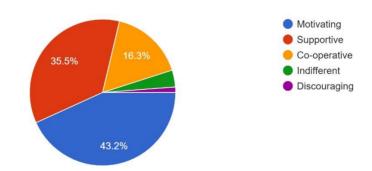

The attitude of teachers to extracurricular activities 1,823 responses

The inspiration you received from the teachers to utilize the study materials other than text books 1,823 responses

The usefulness of the course in your future life 1,823 responses