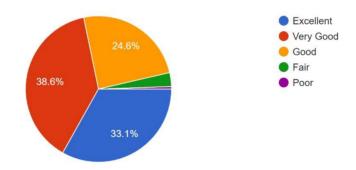

The attitude of teachers to extracurricular activities 1,823 responses

The inspiration you received from the teachers to utilize the study materials other than text books 1,823 responses

The usefulness of the course in your future life 1,823 responses