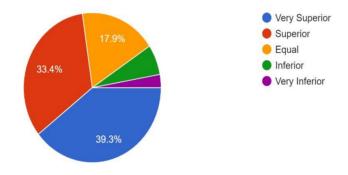

The internal evaluation system as it exists is 1,823 responses

The total weightage of a course need to be considered for the internal assessment 1,823 responses

When you compare a similar programme at other College/ University, your programme is 1,823 responses