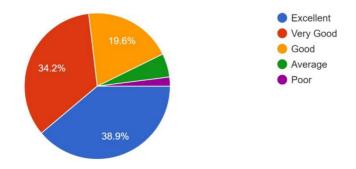

The help and cooperation you received from your peer group to improve your study 1,823 responses

The general atmosphere of study in your Institution. 1,823 responses

The life skills that you received during the class room learning. 1,823 responses

The life skills that you received during the class room learning. 1,823 responses