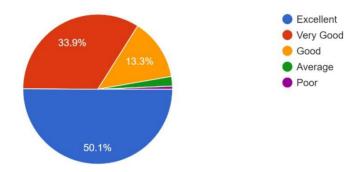

The syllabus taught in your class was 1,823 responses

The library holdings (in and out of college ) for studying the courses  $_{1,823 \text{ responses}}$ 

The availability of library for prescribed readings 1,823 responses