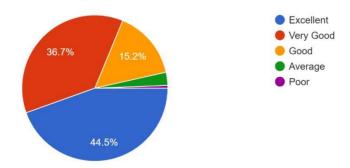

The internal evaluation system as it exists is 1,823 responses

The total weightage of a course need to be considered for the internal assessment 1,823 responses

When you compare a similar programme at other College/ University, your programme is 1,823 responses