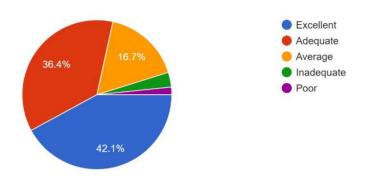

## Curriculum feedback - Graphical Analysis - Students 2021-22

The relevance and applications of the syllabus in real life situations. 1,823 responses  $\,$ 

Your Previous experience for proceeding with the course was 1,823 responses