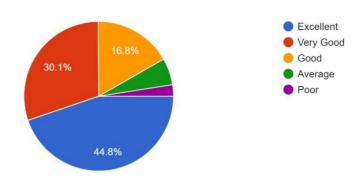

The attitude of teachers to extracurricular activities 1,823 responses

The inspiration you received from the teachers to utilize the study materials other than text books 1,823 responses

The usefulness of the course in your future life 1,823 responses