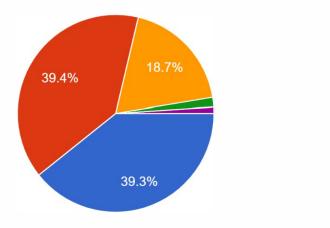

The attitude of teachers to extracurricular activities 1,540 responses

The inspiration you received from the teachers to utilize the study materials other than text books 1,540 responses

Excellent
 Adequate
 Average

Inadequate

Poor

The help and cooperation you received from your peer group to improve your study 1,540 responses

The general atmosphere of study in your Institution. 1,540 responses

The life skills that you received during the class room learning. 1,540 responses