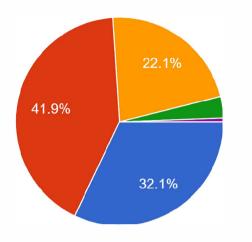

#### Programme

1,540 responses

The relevance and applications of the syllabus in real life situations.

#### 1,540 responses

Your Previous experience for proceeding with the course was 1,540 responses

The syllabus taught in your class was 1,540 responses

The library holdings (in and out of college ) for studying the courses 1,540 responses