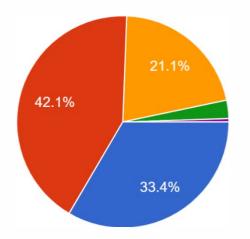

The attitude of teachers to extracurricular activities 1,540 responses

The inspiration you received from the teachers to utilize the study materials other than text books 1,540 responses

Excellent
 Adequate
 Average

Inadequate

Poor

The help and cooperation you received from your peer group to improve your study 1,540 responses

The general atmosphere of study in your Institution. 1,540 responses

The life skills that you received during the class room learning. 1,540 responses