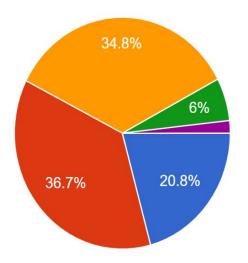

## The internal evaluation system as it exists is

1,540 responses

The total weightage of a course need to be considered for the internal assessment 1,540 responses

When you compare a similar programme at other College/ University, your programme is 1,540 responses