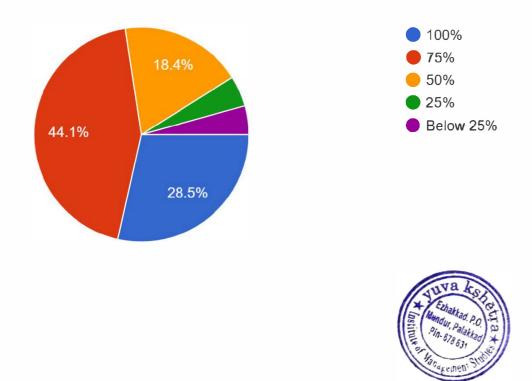

# YUVAKSHETRA INSTITUTE OF MANAGEMENT STUDEIES, PALAKKD

### **CURRICULUM FEED BACK FROM STUDENTS 2020-2021**

IQAC

#### Programme

1,540 responses



The relevance and applications of the syllabus in real life situations.

#### 1,540 responses







Your Previous experience for proceeding with the course was 1,540 responses



The syllabus taught in your class was 1,540 responses







The library holdings (in and out of college ) for studying the courses 1,540 responses



The availability of library for prescribed readings 1,540 responses







## The internal evaluation system as it exists is

1,540 responses



The total weightage of a course need to be considered for the internal assessment 1,540 responses



When you compare a similar programme at other College/ University, your programme is 1,540 responses





The attitude of teachers to extracurricular activities 1,540 responses







The inspiration you received from the teachers to utilize the study materials other than text books 1,540 responses









Excellent
 Adequate
 Average

Inadequate

Poor



The help and cooperation you received from your peer group to improve your study 1,540 responses





The general atmosphere of study in your Institution. 1,540 responses







The life skills that you received during the class room learning. 1,540 responses





Challenging
Adequate
Inadequate
Dull
Irrevelant