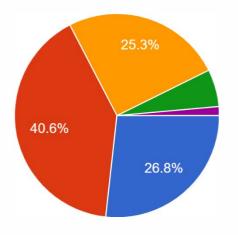

## The internal evaluation system as it exists is

1,540 responses

The total weightage of a course need to be considered for the internal assessment 1,540 responses

When you compare a similar programme at other College/ University, your programme is 1,540 responses