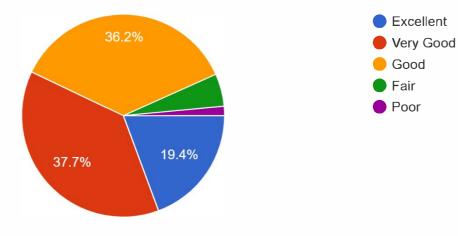

#### Programme

1,540 responses

The relevance and applications of the syllabus in real life situations.