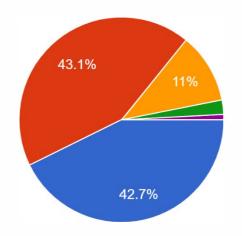

## The internal evaluation system as it exists is

1,540 responses

The total weightage of a course need to be considered for the internal assessment 1,540 responses

When you compare a similar programme at other College/ University, your programme is 1,540 responses