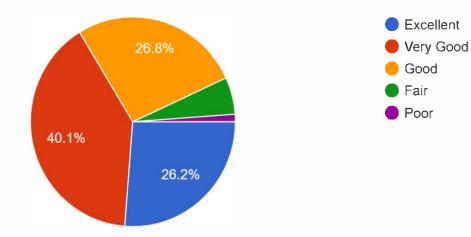

#### Programme

1,540 responses

The relevance and applications of the syllabus in real life situations.