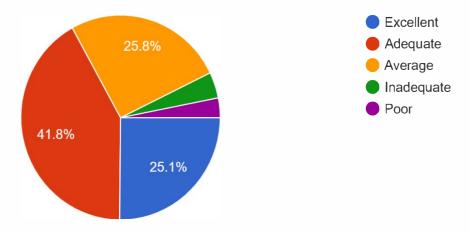

## The internal evaluation system as it exists is

1,540 responses

The total weightage of a course need to be considered for the internal assessment 1,540 responses

When you compare a similar programme at other College/ University, your programme is 1,540 responses