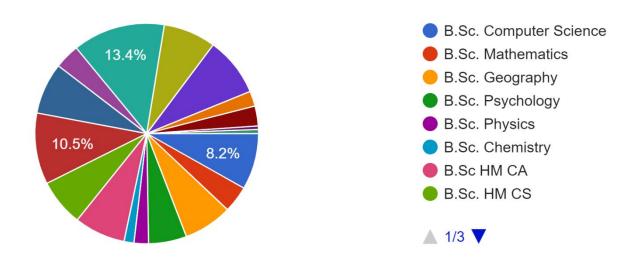

#### Programme

1,540 responses

The relevance and applications of the syllabus in real life situations.