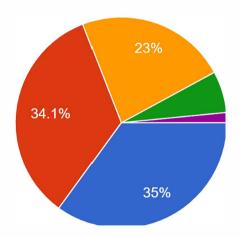

## The internal evaluation system as it exists is

1,540 responses

The total weightage of a course need to be considered for the internal assessment 1,540 responses

When you compare a similar programme at other College/ University, your programme is 1,540 responses

The attitude of teachers to extracurricular activities 1,540 responses

The inspiration you received from the teachers to utilize the study materials other than text books 1,540 responses

Excellent
 Adequate
 Average