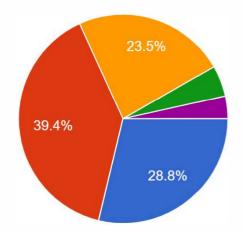

The attitude of teachers to extracurricular activities 1,540 responses

The inspiration you received from the teachers to utilize the study materials other than text books 1,540 responses

Excellent
 Adequate
 Average

Inadequate

Poor

The help and cooperation you received from your peer group to improve your study 1,540 responses

The general atmosphere of study in your Institution. 1,540 responses

The life skills that you received during the class room learning. 1,540 responses