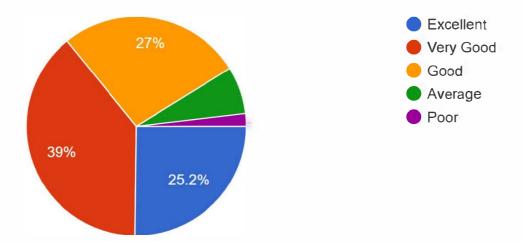

#### 1,540 responses

Your Previous experience for proceeding with the course was 1,540 responses

The syllabus taught in your class was 1,540 responses

The library holdings (in and out of college ) for studying the courses 1,540 responses