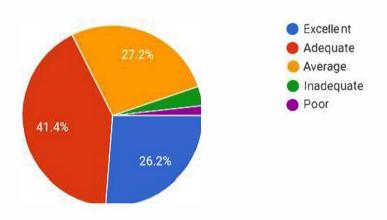

# YUVAKSHETRA INSTITUTE OF MANAGEMENT STUDEIES, PALAKKD

## CURRICULUM FEED BACK FROM STUDENTS 2019-20 IQAC





The relevance and applications of the syllabus in real life situations.

1,182 responses



Your Previous experience for proceeding with the course was







The library holdings (in and out of college) for studying the courses 1,182 responses





## The availability of library for prescribed readings

1,182 responses



## The internal evaluation system as it exists is





# The total weightage of a course need to be considered for the internal assessment 1,182 responses 100% 75% 50% 25% Below 25%

When you compare a similar programme at other College/ University, your programme is





## The attitude of teachers to extracurricular activities

## 1,182 responses



The inspiration you received from the teachers to utilize the study materials other than text books







The help and cooperation you received from your peer group to improve your study





The general atmosphere of study in your Institution.

1,182 responses



The life skills that you received during the class room learning.









Principal
yuva kshētra
yuv