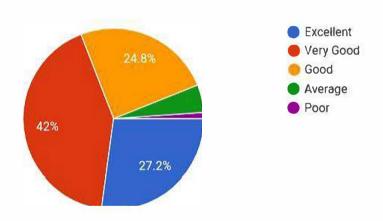

ns.

1,182 responses



Your Previous experience for proceeding with the course was







The library holdings (in and out of college) for studying the courses 1,182 responses





## The availability of library for prescribed readings

1,182 responses



## The internal evaluation system as it exists is





# The total weightage of a course need to be considered for the internal assessment 1,182 responses 100% 75% 50% 25% Below 25%

When you compare a similar programme at other College/ University, your programme is





## The attitude of teachers to extracurricular activities

## 1,182 responses



The inspiration you received from the teachers to utilize the study materials other than text books







The help and cooperation you received from your peer group to improve your study





The general atmosphere of study in your Institution.

1,182 responses



The life skills that you received during the class room learning.









Principal
yuva kshētra
yuva kshētra
Institute of Management Studies
Ezhakkad(PO), Mundur, Palakkad(Dt.)
Kerala, India, Pin-678 631