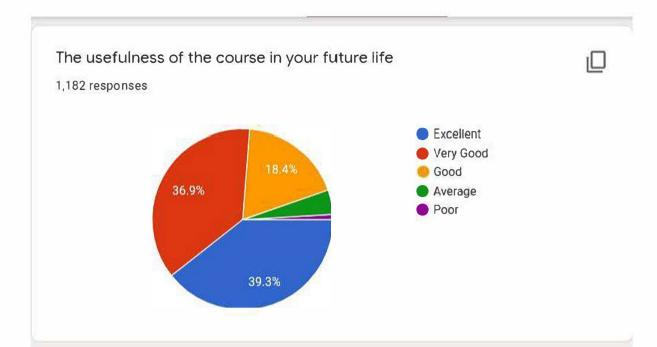

19-20 IQAC





The relevance and applications of the syllabus in real life situations.

1,182 responses



Your Previous experience for proceeding with the course was







The library holdings (in and out of college) for studying the courses 1,182 responses





## The availability of library for prescribed readings

1,182 responses



## The internal evaluation system as it exists is





# The total weightage of a course need to be considered for the internal assessment 1,182 responses 100% 75% 50% 25% Below 25%

When you compare a similar programme at other College/ University, your programme is





## The attitude of teachers to extracurricular activities

## 1,182 responses



The inspiration you received from the teachers to utilize the study materials other than text books







The help and cooperation you received from your peer group to improve your study





The general atmosphere of study in your Institution.

1,182 responses



The life skills that you received during the class room learning.









Principal
yuva kshētra
yuva kshētra
Institute of Management Studies
Ezhakkad(PO), Mundur, Palakkad(Dt.)
Kerala, India, Pin-678 631