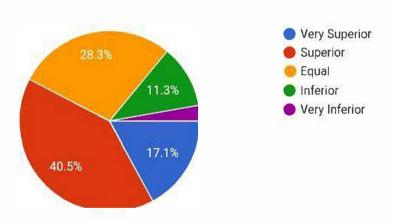

# The total weightage of a course need to be considered for the internal assessment 1,182 responses 100% 75% 50% 25% Below 25%

When you compare a similar programme at other College/ University, your programme is