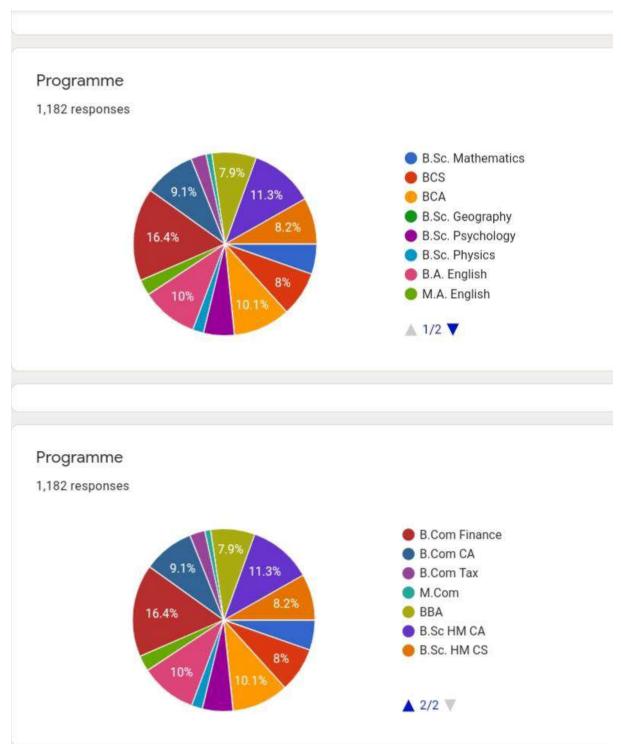

## CURRICULUM FEED BACK FROM STUDENTS 2019-20 IQAC

The relevance and applications of the syllabus in real life situations.

1,182 responses

Your Previous experience for proceeding with the course was

The library holdings (in and out of college) for studying the courses 1,182 responses