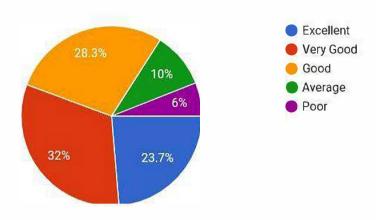

## The attitude of teachers to extracurricular activities

## 1,182 responses

The inspiration you received from the teachers to utilize the study materials other than text books

The help and cooperation you received from your peer group to improve your study

The general atmosphere of study in your Institution.

1,182 responses

The life skills that you received during the class room learning.

Principal
yuva kshētra
yuva kshētra
Institute of Management Studies
Ezhakkad(PO), Mundur, Palakkad(Dt.)
Kerala, India, Pin-678 631