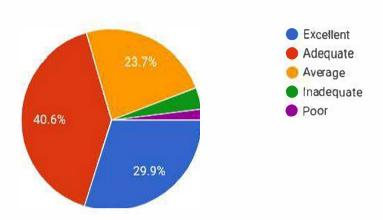

## The attitude of teachers to extracurricular activities

## 1,182 responses

The inspiration you received from the teachers to utilize the study materials other than text books

The help and cooperation you received from your peer group to improve your study

The general atmosphere of study in your Institution.