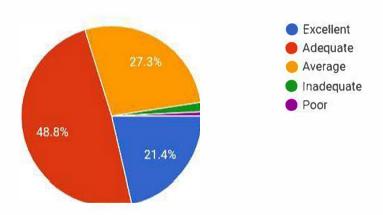

## 1,182 responses

The inspiration you received from the teachers to utilize the study materials other than text books

The help and cooperation you received from your peer group to improve your study

The general atmosphere of study in your Institution.

1,182 responses

The life skills that you received during the class room learning.

Principal
yuva kshētra
yuva kshētra
Institute of Management Studies
Ezhakkad(PO), Mundur, Palakkad(Dt.)
Kerala, India, Pin-678 631