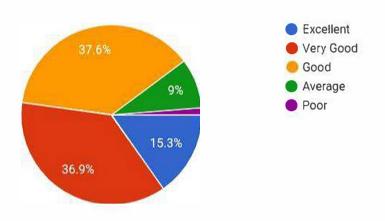

## 1,182 responses

The inspiration you received from the teachers to utilize the study materials other than text books

The help and cooperation you received from your peer group to improve your study

The general atmosphere of study in your Institution.

1,182 responses

The life skills that you received during the class room learning.

Principal
yuva kshētra
yuva kshētra
Institute of Management Studies
Ezhakkad(PO), Mundur, Palakkad(Dt.)
Kerala, India, Pin-678 631