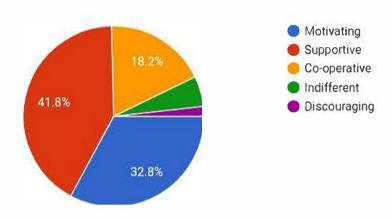

# YUVAKSHETRA INSTITUTE OF MANAGEMENT STUDEIES, PALAKKD

## CURRICULUM FEED BACK FROM STUDENTS 2019-20 IQAC





The relevance and applications of the syllabus in real life situations.

1,182 responses



Your Previous experience for proceeding with the course was







The library holdings (in and out of college) for studying the courses 1,182 responses





## The availability of library for prescribed readings

1,182 responses



## The internal evaluation system as it exists is





# The total weightage of a course need to be considered for the internal assessment 1,182 responses 100% 75% 50% 25% Below 25%

When you compare a similar programme at other College/ University, your programme is





## The attitude of teachers to extracurricular activities

## 1,182 responses



The inspiration you received from the teachers to utilize the study materials other than text books







The help and cooperation you received from your peer group to improve your study





The general atmosphere of study in your Institution.

1,182 responses



The life skills that you received during the class room learning.









Principal
yuva kshētra
yuva kshētra
Institute of Management Studies
Ezhakkad(PO), Mundur, Palakkad(Dt.)
Kerala, India, Pin-678 631