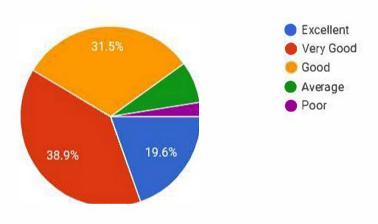

## 1,182 responses

The inspiration you received from the teachers to utilize the study materials other than text books

The help and cooperation you received from your peer group to improve your study

The general atmosphere of study in your Institution.

1,182 responses

The life skills that you received during the class room learning.

Principal
yuva kshētra
yuva kshētra
Institute of Management Studies
Ezhakkad(PO), Mundur, Palakkad(Dt.)
Kerala, India, Pin-678 631