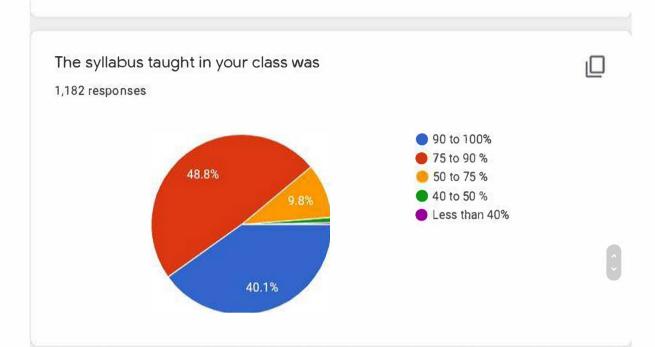

## CURRICULUM FEED BACK FROM STUDENTS 2019-20 IQAC

The relevance and applications of the syllabus in real life situations.

1,182 responses

Your Previous experience for proceeding with the course was

The library holdings (in and out of college) for studying the courses 1,182 responses