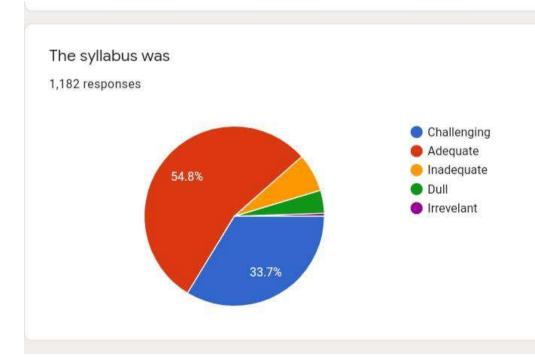

## CURRICULUM FEED BACK FROM STUDENTS 2019-20 IQAC

The relevance and applications of the syllabus in real life situations.

1,182 responses

Your Previous experience for proceeding with the course was

The library holdings (in and out of college) for studying the courses 1,182 responses