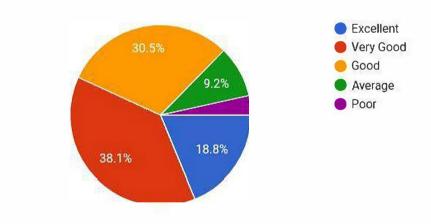

## The internal evaluation system as it exists is

# The total weightage of a course need to be considered for the internal assessment 1,182 responses 100% 75% 50% 25% Below 25%

When you compare a similar programme at other College/ University, your programme is