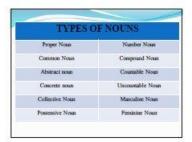

| Assistant Professor |
| 19 | Mr. Sreekumar K         | Assistant Professor |
| 20 | Mr. Josen P Jose        | Superintendent      |
| 21 | Mr. P. Unnikrishnan     | Accountant          |
| 22 | Ms. Sayumol Jacob       | Grade I Asst.       |
| 23 | Mr. Praveen B           | F. O. M             |
| 24 | Mr. P. V. Sujith        | System Admin        |
| 25 | Mr. Gireesh T           | Hardware Assistant  |
| 26 | Mr. Sujith O P          | Grade II Asst.      |
| 27 | Ms. Lissy Vinod         | Office Assistant    |
| 28 | Ms. Naina Chandrasekhar | Medical Officer     |
| 29 | Ms. Jasna A J           | Ad. Counsellor      |
| 30 | Ms. Jisha M K           | Store In charge     |

# **Snaps from Google meet:**







(Mendur, Palakkad) Pin-678631

Managemen'







# **Materials specimen:**







NOUN DEFINITION

A noun is a maning word.

It can be the name of a thing, place, person, animal or feeling.
Naming People
It could be a name of any person.
Example: John, Fattma, Singh, Michael, Tow and so on.

Naming Places
It could be a name of any place.
Example: America, China, Cherch, Tay Mohol, Paris and so on.

PROPER NOUN

Names of people or places such as your name, your friend's name, your parent's name or the name of your town and country are special naming words. These words are called proper nouns.

Special naming words or proper nouns always begin with a capital letter.

Examples are:

My name is Mark.

Her name is Rachel.

Come Tom, let us go for a walk.

ABSTRACT NOUN

These are names of during we carnot perceive with our senses.
(i.e., taste, touch, sight, hearing, sme