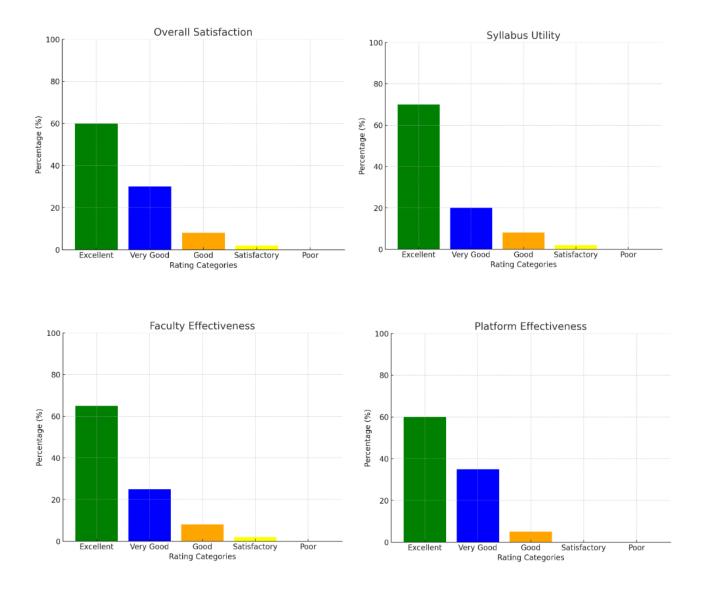

e / Neutral / Disagree / Strongly Disagree
- 7. Which topics did you find most beneficial? (Open-ended)
- 8. Do you have suggestions for improvement in future programmes? (Open-ended)

Here are the graphical representations of the feedback for the Faculty Development Programme:

- 1. **Overall Satisfaction**: Most participants rated the programme as "Excellent" (60%) and "Very Good" (30%), with minimal lower ratings.
- 2. **Syllabus Utility**: A majority found the syllabus "Extremely Useful" (70%), while others found it "Very Useful" (20%).
- 3. **Faculty Effectiveness**: Faculty performance was rated as "Excellent" by 65% and "Very Good" by 25%.
- 4. **Platform Effectiveness**: The online platform was well-received, with 60% "Strongly Agreeing" and 35% "Agreeing" to its effectiveness.





These insights reflect the success and impact of the programme while highlighting areas for minor improvements.



Principal
yuva kshētra
yuva kshētra
Institute of Management Studies
Ezhakkad(PO), Mundur, Palakkad(Dt.)
Kerala, India, Pin-678 631

# FACULTY DEVELOPMENT PROGRAMME ON ENGLISH GRAMMAR AND USAGE

# **SYLLABUS**

### **MODULE I**

## 1. PARTS OF SPEECH

Noun, Adjective, Pronoun, Verb, Adverb, Preposition, Conjunction, Interjection, Determiners

### 2. VERBS AND VERB TENSES

Regular Verbs, Irregular Verbs, Transitive verbs, Intransitive Verbs, Present Tense, Past Tense, Future Tense.

- 3. CONCORD
- 4. GERUNDS

#### **MODULE II**

#### 1. INFINITIVES

Perfect Infinitive, Continuous Infinitive, Perfect Continuous Infinitive, Passive Infinitive.

## 2. PARTICIPLE

Present Particip