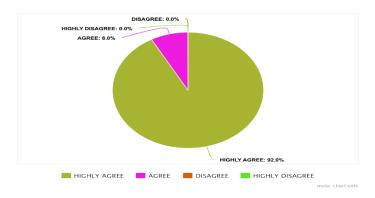

## Feedback Analysis

1. The activity helped to increased awareness about cleanliness and its benefits

2. The experience was delightful

3. The activity was a success in creating awareness among the students and general public regarding the need to protect nature by planting trees.