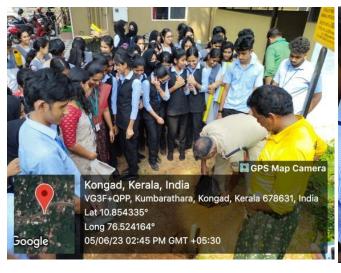

**Department:** English

Event Type: Awareness campaign and planting tree

**Event Title:** Joy of Green

No. of Student Participants: 55

Chief Guest: Mr. Abdul Salam, Sub-Inspector, Kongad Police station

**Purpose:** To celebrate the Environment day for creating awareness among the students and general public regarding the need to protect nature by planting trees and protecting the properly. As a part of it, the department conducted a clean-up campaign at Kongad police station premises and donated Bamboo sapling to the Kongad police station.

Outcome: Plant trees and thereby maintaining the Habitat conservation and land reclamation

**Student Feedback:** The students of I MA and I BA English really benefitted from the activity since they got an opportunity to clean and plant the bamboo sapling. They improved sanitation and increased awareness about cleanliness and its benefits. The students became more conscious of their surroundings afterwards.