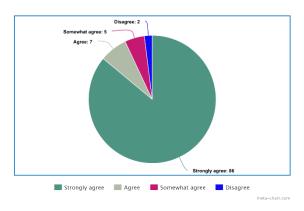

## Feedback Analysis

1. The activity helped to increased awareness about cleanliness and its benefits

2. The experience was delightful

3. The activity was a success in creating awareness among the students and general public regarding the need to protect nature by planting trees.