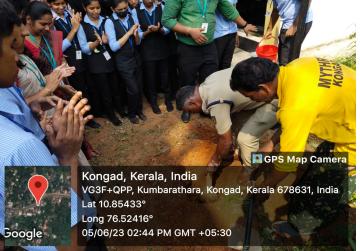

## BAMBOO SAPPLING DONATION TO KONGAD POLICE STATION

ACCREDITED BY NAAC WITH B+ GRADE (1st CYCLE)
Affiliated to the University of Calicut & Managed by the Diocese of Palghat

File No. ENG-23-01 Event on: 05-06-2023 Report on: 07-06-2023

**Department:** English

Event Type: Awareness campaign and planting tree

**Event Title:** Joy of Green

No. of Student Participants: 55

Chief Guest: Mr. Abdul Salam, Sub-Inspector, Kongad Police station

**Purpose:** To celebrate the Environment day for creating awareness among the students and general public regarding the need to protect nature by planting trees and protecting the properly. As a part of it, the department conducted a clean-up campaign at Kongad police station premises and donated Bamboo sapling to the Kongad police station.