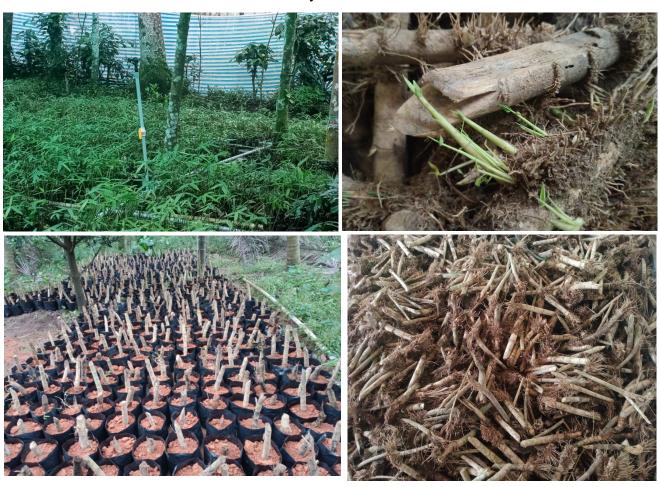

## 7.2.1 BEST PRACTICE- 2 Bamboo Farming: A Natural Remedy for Environmental Sustainability

Bamboo offers significant environmental benefits. As a plant, one of its most notable advantages is its ability to emit oxygen and absorb carbon dioxide. Studies have shown that bamboo releases 35% more oxygen into the atmosphere than the average tree. Additionally, it can absorb 12 tons of carbon dioxide per hectare per year. This not only contributes to cleaner, healthier air but also provides humans and other living beings with a plentiful supply of oxygen, which is essential for vital life processes like respiration. Bamboo's ability to produce a substantial amount of oxygen compared to an equivalent mass of trees and its efficient absorption of carbon dioxide make it a highly effective carbon sink.

Yuvakshetra Institute of Management Studies has a bamboo garden of its own. It is home to different species of bamboo, including some rare and endangered varieties.

It served as a reminder to our society of the environmental advantages it offered. We advocate for bamboo cultivation, its importance, and the necessity of a sustainable future as one of our most effective strategies. Students initiated the collection of bamboo saplings. Additionally, we donate bamboo saplings on occasions that are associated with nature, with the intention of raising public awareness of the benefits of bamboo farming as a nature-based solution for environmental sustainability