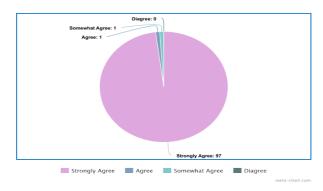

## Feedback Analysis

1. The activity helped to increased awareness about cleanliness and its benefits

2. The experience was delightful

3. The activity was a success in creating awareness among the students and general public regarding the need to protect nature by planting trees.