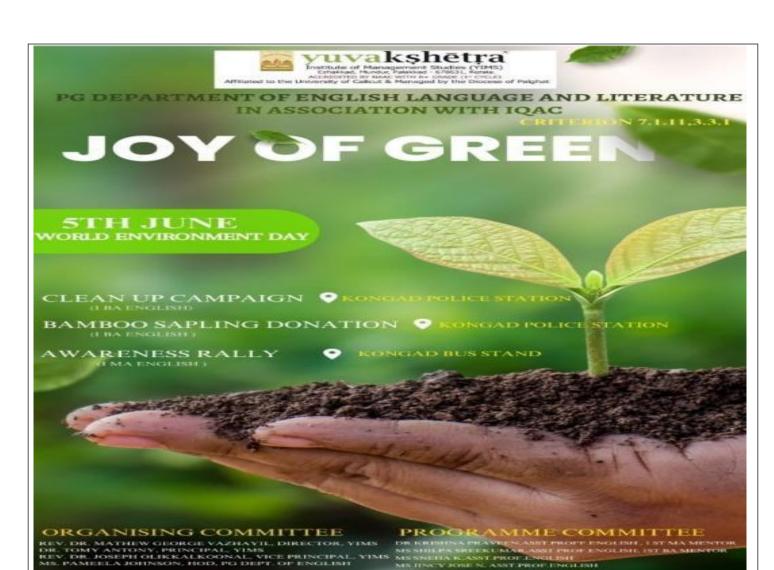

## BAMBOO SAPPLING DONATION TO KONGAD POLICE STATION

ACCREDITED BY NAAC WITH B+ GRADE (1st CYCLE)
Affiliated to the University of Calicut & Managed by the Diocese of Palghat

File No. ENG-23-01 Event on: 05-06-2023 Report on: 07-06-2023

**Department:** English

Event Type: Awareness campaign and planting tree

**Event Title:** Joy of Green

No. of Student Participants: 55

Chief Guest: Mr. Abdul Salam, Sub-Inspector, Kongad Police station

**Purpose:** To celebrate the Environment day for creating awareness among the students and general public regarding the need to protect nature by planting trees and protecting the properly. As a part of it, the department conducted a clean-up campaign at Kongad police station premises and donated Bamboo sapling to the Kongad police station.