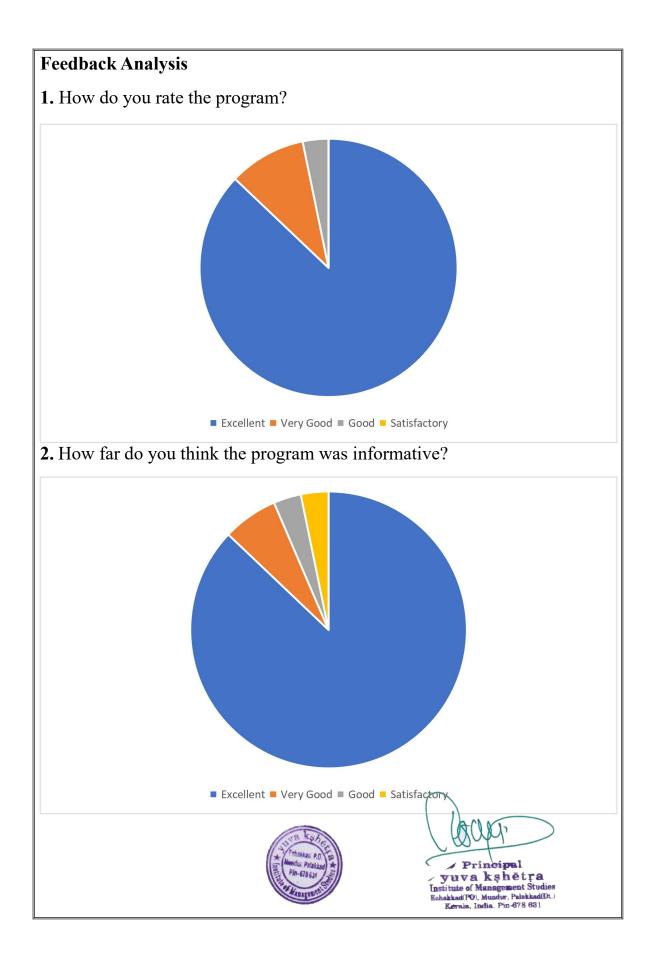

#### Student Feedback:

All the participants were of the opinion that the programme was really informative and enjoyable it helped them to understand the culture and tradition of Kerala.

/ Principal yuva kşhētra Institute of Management Studies Ezhakkad(PO), Mundur, Palakkad(DL), Keraja, India. Pin 678 631