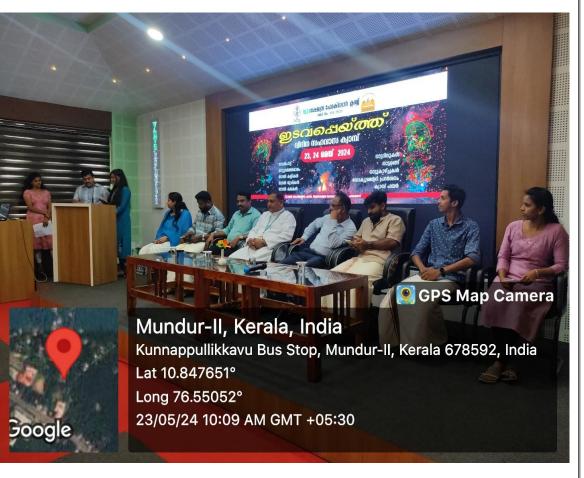

#### GEO TAGGED PHOTO

Principal yuva kşhētra Institute of Management Studies Ezhakkad(PO), Mundur, Palakkad(Dt.) Kerala, India. Pin 678 631

**yuvakshētra**®

Institute of Management Studies (YIMS)<br/>Ezhakkad, Mundur, Palakkad - 678631, Kerala.<br/>ACCREDITED BY NAAC WITH B+ GRADE (1st CYCLE)Affiliated to the University of Calicut & Managed by the Diocese of Palghat