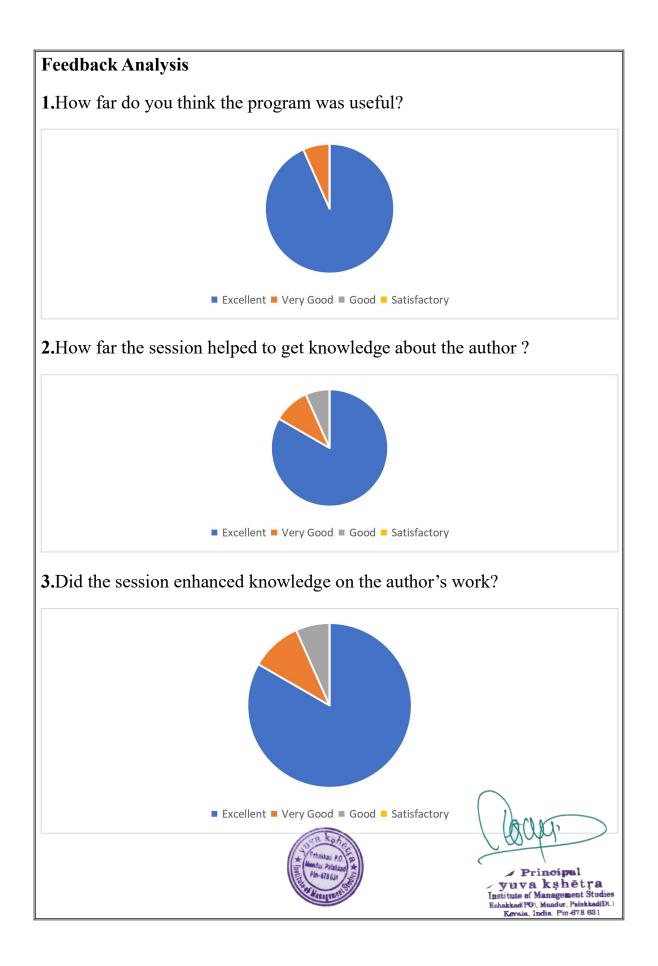

Department: Department of Languages Malayalam

**Event Type:** Commemoration of Writer

Event Title: Commemoration of Arumughan Venkitengu

No. of Student Participants: 30

**Purpose:** 

• To create awareness of famous regional writers and their contributions to regional literature.

#### **Outcome:**

- $\circ$  Acquired knowledge of writer's views ,his voice for the unprivileged
- Significance of regional literature and native writers.

#### Student Feedback:

Students of Folklore club were the participants. The students responded positively as the program helped them to acquire a wide knowledge of late Malayalam folk writer Arumughan Venkitengu and his work .



Principal
 yuva kşhētra
 Institute of Management Studies
 Ezhakkad(PO), Muadur, Palakkad(Bt.)
 Keraja, India, Pin 678 681



## LIST OF PARTICIPANTS

| 16         | 04/10/2023                          | wednesday                               | 10.30am