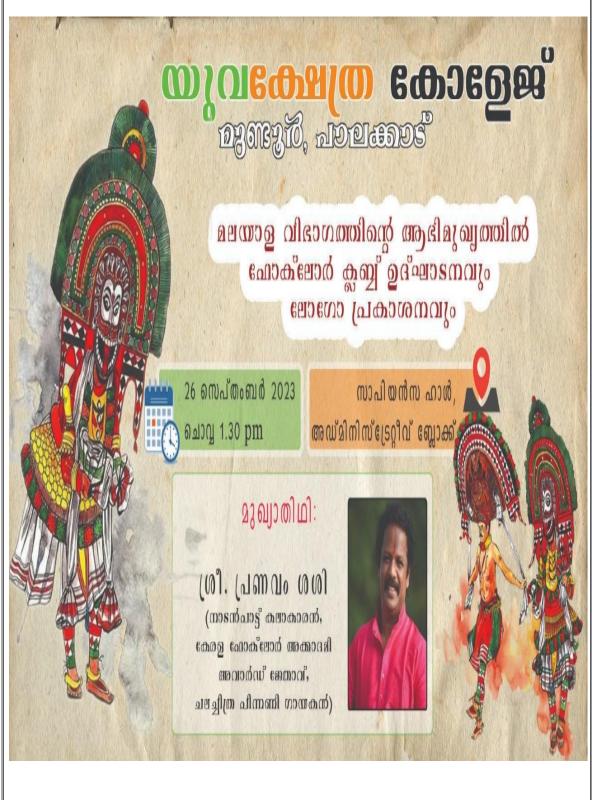

### BROCHURE

### YUVAKSHETRA COLLEGE

MUNDUR, PALAKKAD

DEPARTMENT OF LANGUAGES (MALAYALAM)

# INAUGURATION OF FOLKLORE CLUB 2023, SEPTEMBER 26

**TUESDAY 01:30 PM** 

**CHIEF GUEST:** 

# **PRANAVAM SASI**

(FOLK SINGER,

**KERALA FOLKLORE ACADEMY AWARD WINNER)** 

@ SAPIENZA HALL,

**ADMINISTRATIVE BLOCK** 

/ Principal / yuva kşhētra Institute of Management Studies Ezhakkad(PO), Mundur, Palakkad(Dt.) Kerala, India, Pin-678 631