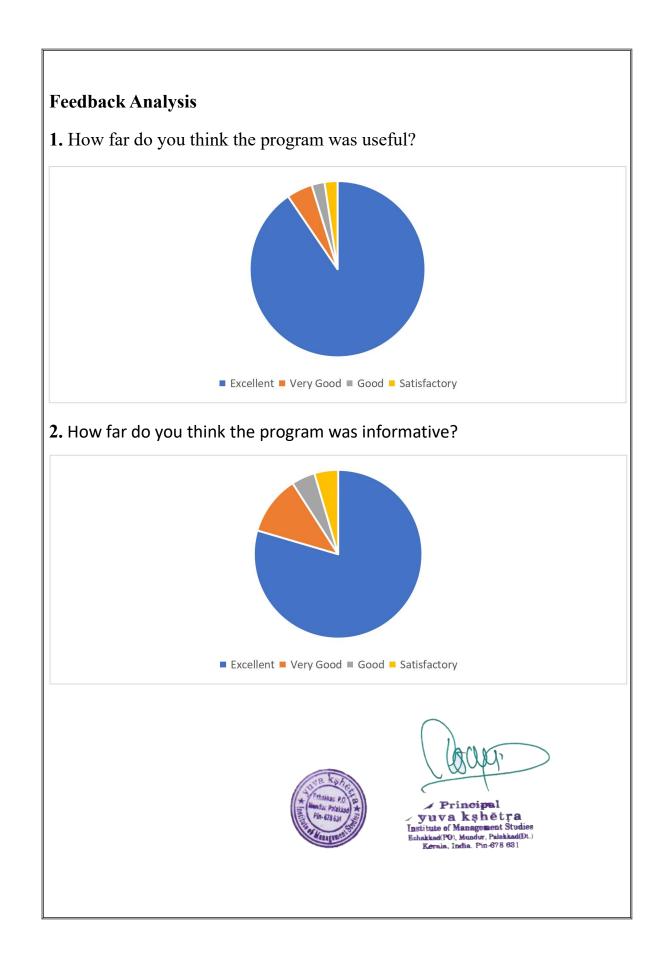

#### **Outcome:**

The students are able to understand the tales, myths, legends, proverbs, poems, jokes, and other oral traditions.

#### Student Feedback:

All the participants were of the opinion that the programme was really informative and enjoyable it helped them to understand the culture and tradition of Kerala.

/ Principal yuva kşhētra Institute of Management Studies Ezhakkad(PO), Mundur, Palakkad(DL), Keraja, India. Pin 678 631