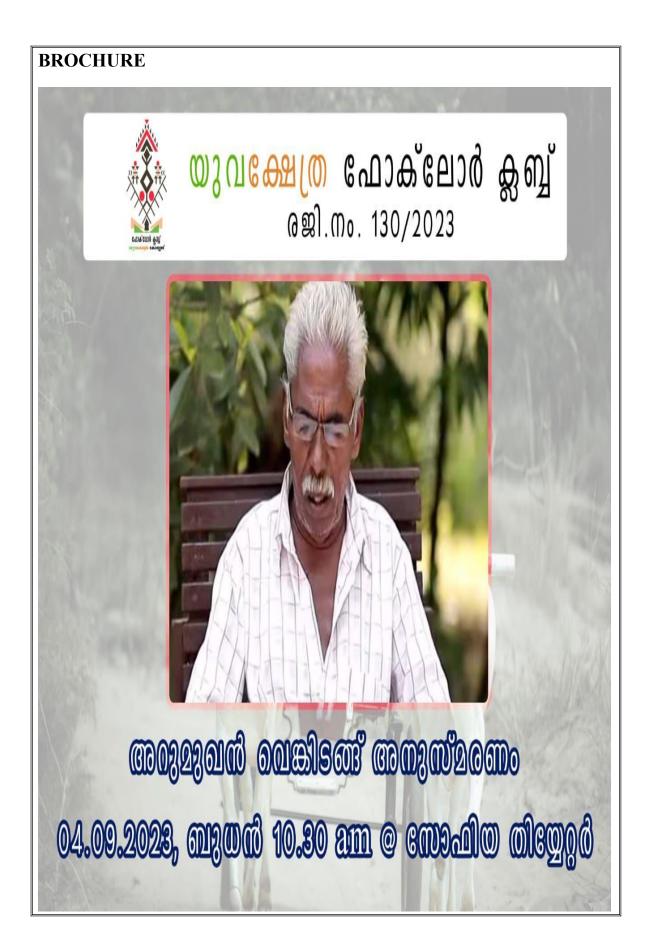

### BROCHURE

### YUVAKSHETRA COLLEGE

MUNDUR, PALAKKAD

DEPARTMENT OF LANGUAGES (MALAYALAM)

# INAUGURATION OF FOLKLORE CLUB 2023, SEPTEMBER 26

**TUESDAY 01:30 PM** 

**CHIEF GUEST:** 

# **PRANAVAM SASI**

(FOLK SINGER,

**KERALA FOLKLORE ACADEMY AWARD WINNER)** 

@ SAPIENZA HALL,

**ADMINISTRATIVE BLOCK** 

/ Principal / yuva kşhētra Institute of Management Studies Ezhakkad(PO), Mundur, Palakkad(Dt.) Kerala, India, Pin-678 631