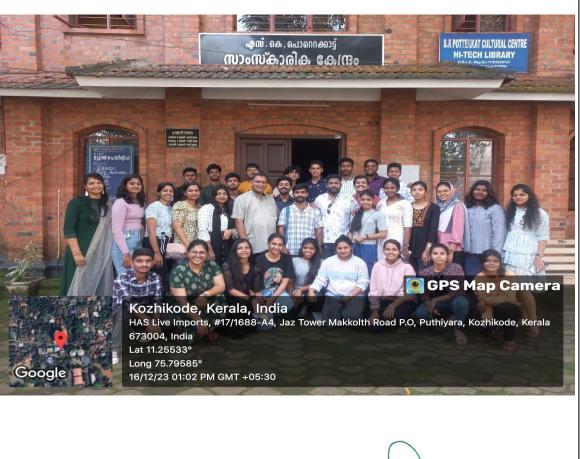

#### GEO TAGGED PHOTO

Principal yuva kşhētra Institute of Management Studies Ezhakkad(PO), Mundur, Palakkad(Dt.) Kerala, India. Pin 678 631

**yuvakshētra**®

Institute of Management Studies (YIMS)<br/>Ezhakkad, Mundur, Palakkad - 678631, Kerala.<br/>ACCREDITED BY NAAC WITH B+ GRADE (1st CYCLE)Affiliated to the University of Calicut & Managed by the Diocese of Palghat

REPORT

File No. Mal-001

**Event on:** 16-12-2023

**Report on: 019-12-2023** 

**Department:** Department of Languages Malayalam

**Event Type:** Study Tour

**Event Title:** Purappad

No. of Student Participants: 31