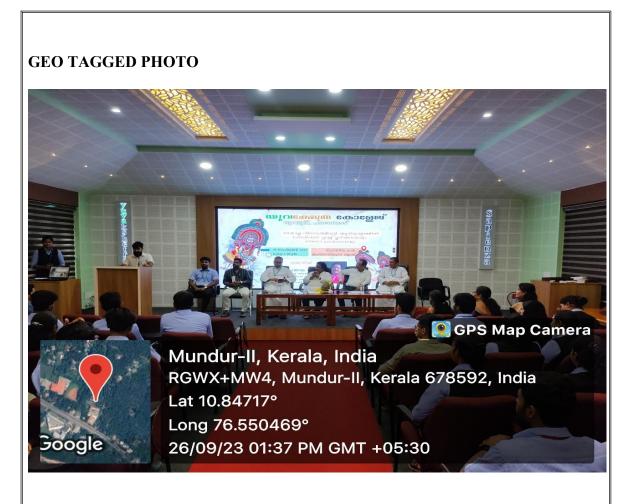

#### GEO TAGGED PHOTO

Principal yuva kşhētra Institute of Management Studies Ezhakkad(PO), Mundur, Palakkad(Dt.) Kerala, India. Pin 678 631

**yuvakshētra**®

Institute of Management Studies (YIMS)<br/>Ezhakkad, Mundur, Palakkad - 678631, Kerala.<br/>ACCREDITED BY NAAC WITH B+ GRADE (1st CYCLE)Affiliated to the University of Calicut & Managed by the Diocese of Palghat