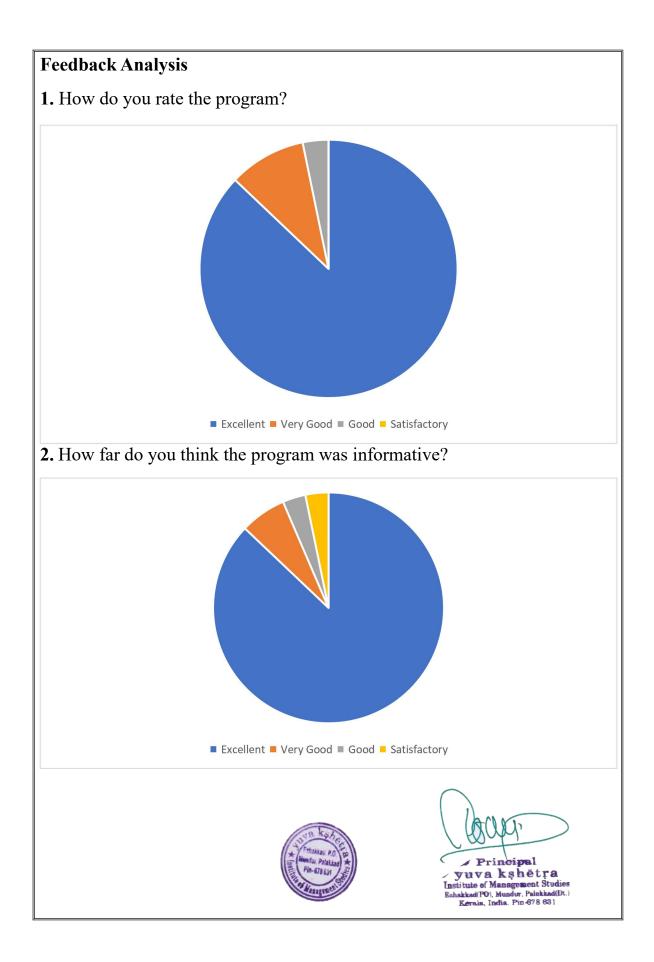

#### Student Feedback:

All the participants were of the opinion that the programme was really informative and enjoyable it helped them to understand the culture and tradition of Kerala.

/ Principal yuva kşhētra Institute of Management Studies Ezhakkad(PO), Mundur, Palakkad(DL), Keraja, India. Pin 678 631