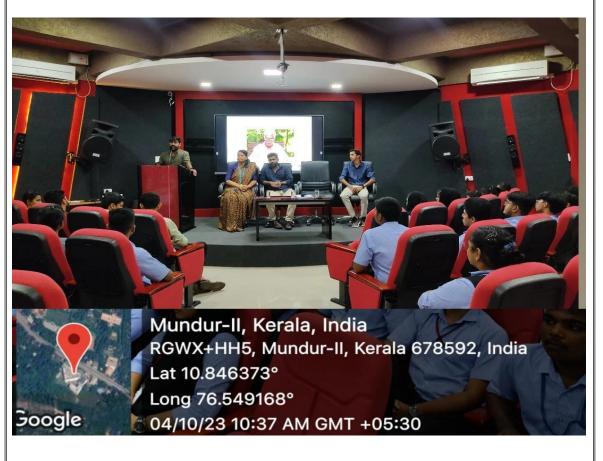

#### GEO TAGGED PHOTO

Principal yuva kşhētra Institute of Management Studies Ezhakkad(PO), Mundur, Palakkad(Dt.) Kerala, India. Pin 678 631

**yuvakshētra**®

Institute of Management Studies (YIMS)<br/>Ezhakkad, Mundur, Palakkad - 678631, Kerala.<br/>ACCREDITED BY NAAC WITH B+ GRADE (1st CYCLE)Affiliated to the University of Calicut & Managed by the Diocese of Palghat