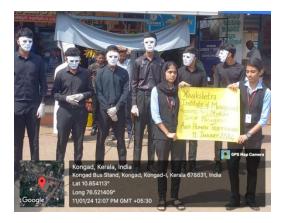

No. of Student Participants: 53

**Resourse persons** :Mr. NajeemYunis,Assistant Professor, Dept of Malayalam, MPMMSN College, Shornur

**Purpose :** To Provide a platform to explore the creativity through various artistic mediums while simultaneously fostering personal growth and self awareness for I B Com CA Students.