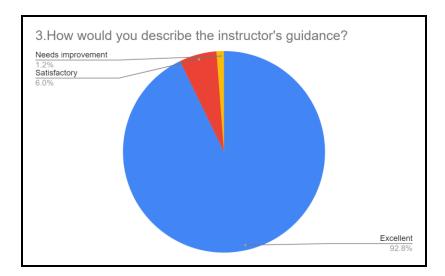

**Student Feedback:** The feedback analysis for the "Lahari" documentary reveals overwhelmingly positive responses, with 96.4% rating it as excellent, signifying significant impact and engagement. Minor percentages found it good (2.1%) or satisfactory (0.75%), indicating room for improvement.