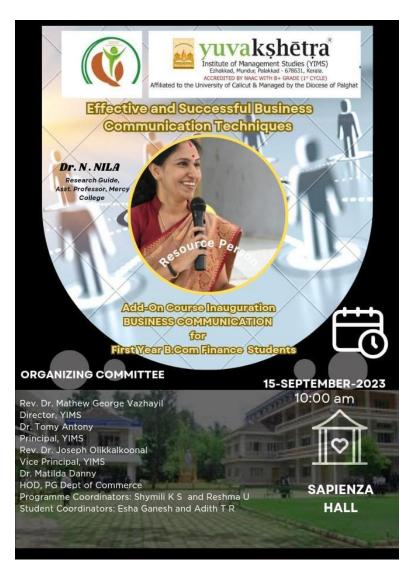

## **GEOTAGGED PHOTO**

Event on: 25-09-2023

**Report on: 1-10-2023** 

**Department:** PG Department of Commerce (Finance Section)

Event Type: Logo Launch of The TALENT TITANS Club

Event Title: "Triumph- The Sixth Sense of Fearless".

## No. of Students Participated: 83

Resource Person : Ms. Priya Menon Founder Director of Sankalp Creative Ventures Pvt. Ltd.

**Purpose:** The main objective behind the session was to inculcate the students an idea on TRIUMPH and to launch the logo of Talent Titans club. It also helps to provide an insight into the sixth sense of fearless.