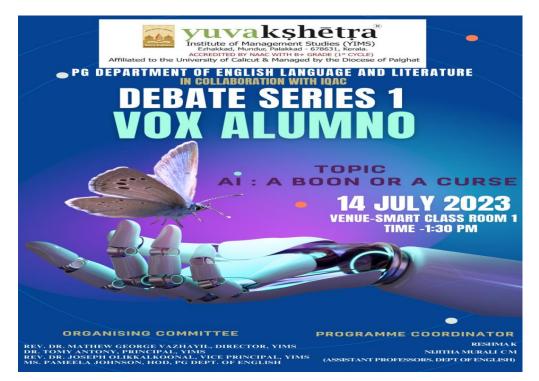

#### **Student Feedback:**

Feedback from attendees shows a very positive reception to the organization and layout of the exhibition, with most giving it an excellent rating. Participants largely believe that the exhibition greatly improved their grasp of chemistry concepts through hands-on activities and offered plenty of chances to hone their critical thinking and problem-solving abilities. Additionally, the majority expressed high satisfaction with the overall experience, underscoring the event's success in enhancing and enriching their educational journey.