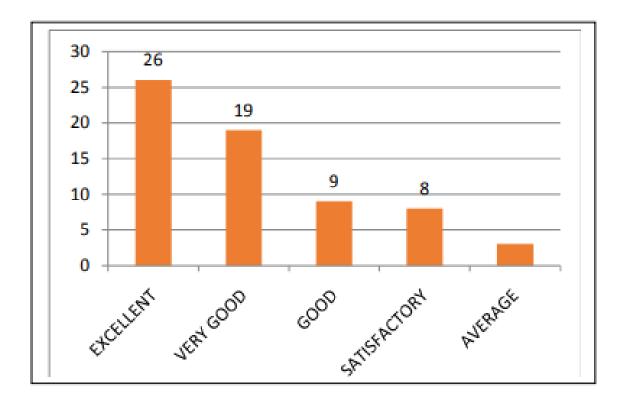

**Student Feedback:** The feedback analysis for the "Lahari" documentary reveals overwhelmingly positive responses, with 96.4% rating it as excellent, signifying significant impact and engagement. Minor percentages found it good (2.1%) or satisfactory (0.75%), indicating room for improvement.