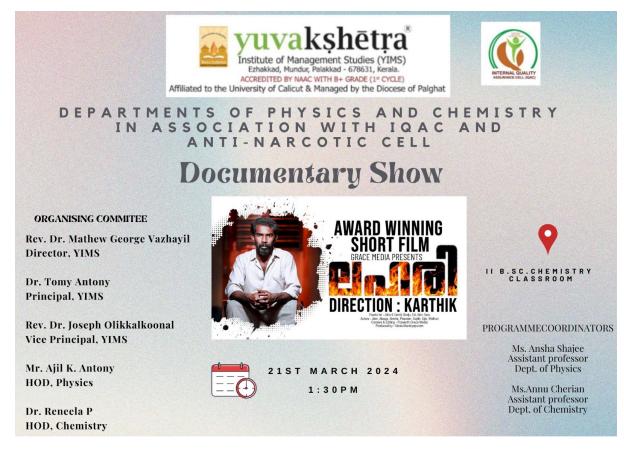

**Event Type:** Awareness Program

Event Title: Documentary Show: "Lahari"

No. of Student Participants: 30

**Purpose:** The purpose of "Lahari" documentary is to raise awareness about drug abuse, showcasing its impacts on individuals and society. Through personal narratives and expert insights, it aims to foster empathy, understanding, and proactive engagement. "Lahari" seeks to inspire positive change, challenge misconceptions, and mobilize communities against drug abuse.