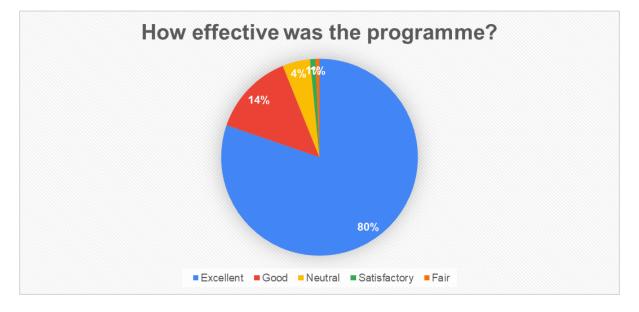

# FEED BACK

| EXCELLENT | 74% |
|-----------|-----|
| VERY GOOD | 14% |
| GOOD      | 6%  |
| FAIR      | 6%  |
| POOR      | 0%  |