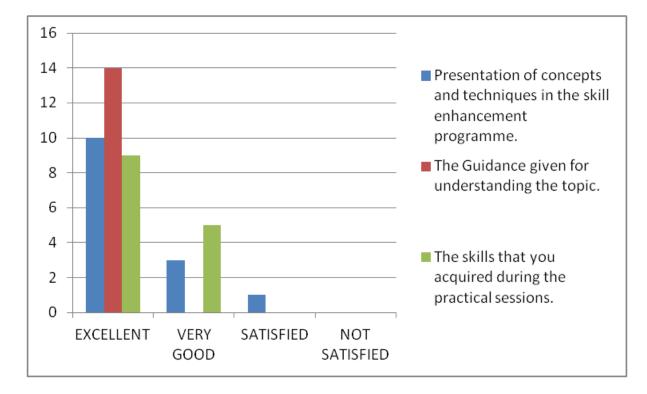

## File No.3 Event on: 12-6-23 & 13-6-23

**Report on: 10-6-23** 

Department: Section B Com CA

Event Type: Workshop

Event Title: Two Day workshop on confidence building programme

No. of Student Participants: 66