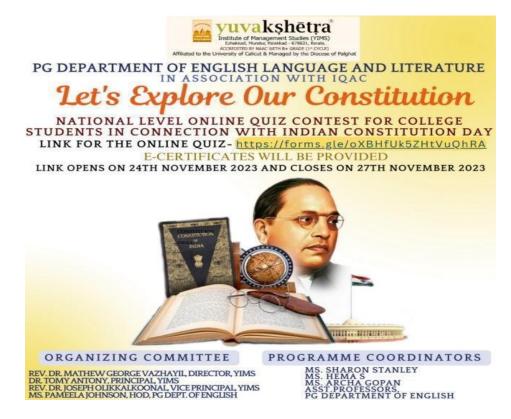

#### List of Participants

| SI No | Name               | Class                | Signature |
|-------|--------------------|----------------------|-----------|
| 1     | Abhijna P.         | II B. Sc. Chemistry  | Mynuk     |
| 2     | Amna Thahsin R. U. | II B. Sc. Chemistry  | Ann       |
| 3     | Anjana A.          | II B. Sc. Chemistry  | Almpula   |
| 4     | Anjana K. G.       | II B. Sc. Chemistry  | And .     |
| 5     | Anshaj S.          | II B. Sc. Chemistry  | april     |
| 6     | Anufiya S.         | II B. Sc. Chemistry  | Amfor     |
| 7     | Anupama P.         | II B. Sc. Chemistry  | Am        |
| 8     | Anusree M.         | II B. Sc. Chemistry  | Anupre    |
| 9     | Aswathi B.         | II B. Sc. Chemistry  | Anuska    |
| 10    | Chithra K. A.      | II B. Sc. Chemistry  | clins     |
| 11    | Fathimath Rihana   | II B. Sc. Chemistry  | Lach      |
| 12    | Gayathry B.        | II B. Sc. Chemistry  | Cupation  |
| 13    | Malavika S.        | II B. Sc. Chemistry  | Muladely. |
| 14    | Maya M.            | II B. Sc. Chemistry  | Mays      |
| 15    | Nived Krishna A.   | II B. Sc. Chemistry  | Nend      |
| 16    | Punnya R.          | II B. Sc. Chemistry  | Runges    |
| 17    | Sidharth S.        | II B. Sc. Chemistry  | Jelu th   |
| 18    | Varun R.           | II B. Sc. Chemistry  | Via       |
| 19    | Vinayak Pillai R.  | II B. Sc. Chemistry  | thing     |
| 20    | Abhinav Benny      | III B. Sc. Chemistry | Abhrenus  |
| 21    | Akhila J.          | III B. Sc. Chemistry | Achia     |
| 22    | Akshaya Das P. K.  | III B. Sc. Chemistry | Alas      |
| 23    | Anupriya T.        | III B. Sc. Chemistry | Ampriya   |
| 24    | Aparna Jacob E.    | III B. Sc. Chemistry | An        |
| 25    | Ardhra A.          | III B. Sc. Chemistry | 1         |
| 26    | Arya Unni          | III B. Sc. Chemistry | 5         |