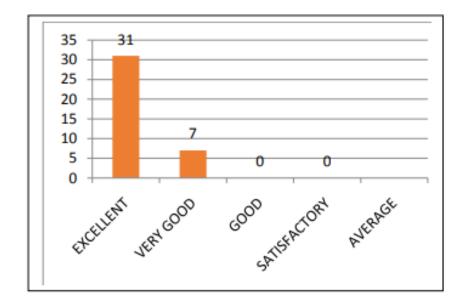

**Student Feedback:** The feedback analysis for the "Lahari" documentary reveals overwhelmingly positive responses, with 96.4% rating it as excellent, signifying significant impact and engagement. Minor percentages found it good (2.1%) or satisfactory (0.75%), indicating room for improvement.