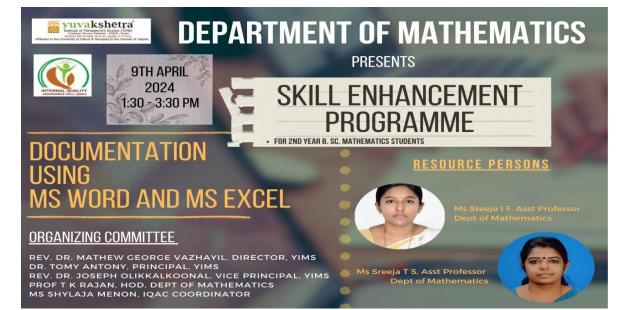

**Resourse person :** Rev. Dr. Joseph Olikkalkoonal, Vice Principal , YIMS

**Purpose :** The primary goal is to boost students' self-confidence and self-esteem, empowering them to believe in their abilities and potentials and to help Students learn how to prepare and deliver presentations with confidence, clarity, and poise, which is essential for academic and professional success.