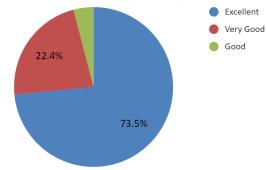

**Student Feedback:** The feedback analysis for the "Lahari" documentary reveals overwhelmingly positive responses, with 96.4% rating it as excellent, signifying significant impact and engagement. Minor percentages found it good (2.1%) or satisfactory (0.75%), indicating room for improvement.