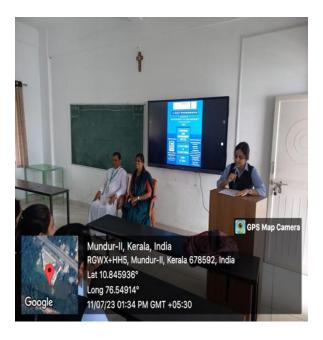

### BROCHURE

# **GEOTAGGED PHOTOS**

File No. 17

Event on.20-10-23 Report on: 11-10-23

**Department:** Section B Com CA

Event Type: Seminar

Event Title: Motivation Session "Youth as a gift & Passion"

Resource Person: Dr. Mathew George Vazhayil, Director, YIMS

No. of Student Participants: 46

**Purpose :** To Inspire, energise and empower individuals to take positive action towards achieving their goals and aspirations.