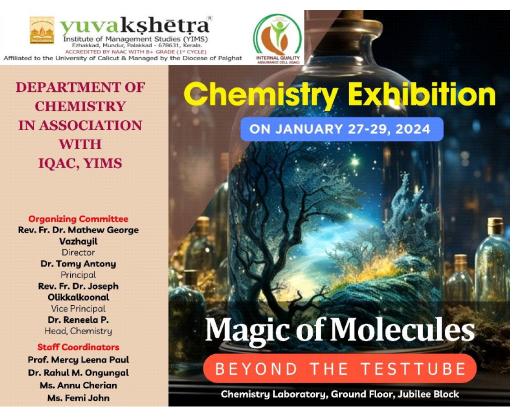

#### Event Type : Soft Skill

Event Title : Chemistry Exhibition : Magic of Molecules- Beyond the Test Tube

## DEPARTMENT OF CHEMISTRY

Chemistry Exhibition : Magic of Molecules - Beyond the Test tube

Date : 27-01-2024 to 29-01-2024

Venue : Chemistry Laboratory