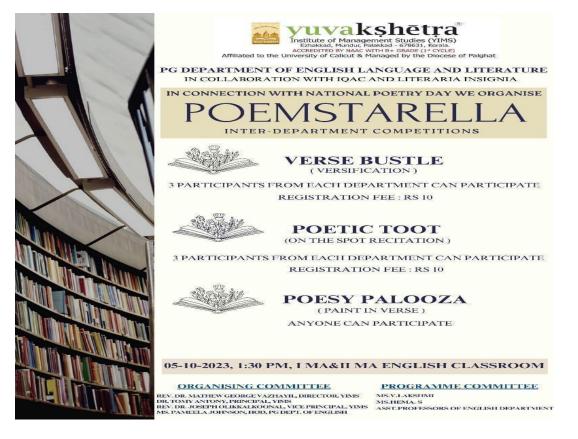

| III BA ENG   |
| 9.     | Niranjana. V         | I BSc PHY    |
| 10.    | A.R Fizza Fathima    | I BSc CHE    |
| 11.    | Neeraj. K.S          | I BCom FIN B |
| 12.    | Sreelakshmi S        | I CS         |
| 13.    | Priyan Soman         | I BBA        |
| 14.    | Lakshmipriya         | I BBA        |
| 15.    | Aloka Varsha         | I BCA A      |
| 16.    | Fanusha              | I BCom CA    |
| 17.    | Suryanath            | I BCom CA    |
| 18.    | Raniya               | I GEO        |
| 19. 1  | Nandana Krishnakumar | I GEO        |
| 20.    | Ron Roy              | III BA ENG   |
| 21.    | Hemanth              | I BCom FIN A |

Prinčipal yuva kshētra Institute of Management Studies Erbakkad(PO), Mundur, Palakiad(DL) Kerala, India, Pin-678 631





#### BROCHURE



#### **GEOTAGGED PHOTOS**





# **BROCHURE OF WINNERS**



# Winners of Palooza (Paint in Verse)

| Sl.No. | Name         | Class            |
|--------|--------------|------------------|
| 1.     | Adaline D    | I BA English     |
| 2.     | Shifa K S    | I BA English     |
| 3.     | Neeraj K Das | I BCom Finance B |



#### Winners of Poetic Toot (On the spot recitation)

| Sl.No. | Name            | Class            |
|--------|-----------------|------------------|
| 1.     | Hanza Farzin A  | II MA English    |
|        | Uma K           | III BA English   |
| 2.     | D Neha Anand    | I BCom Finance A |
| 3.     | M.K Sreelakshmi | I MA English     |

# Winners of Verse Bustle (Versification)

| Sl.No. | Name            | Class            |
|--------|-----------------|---------