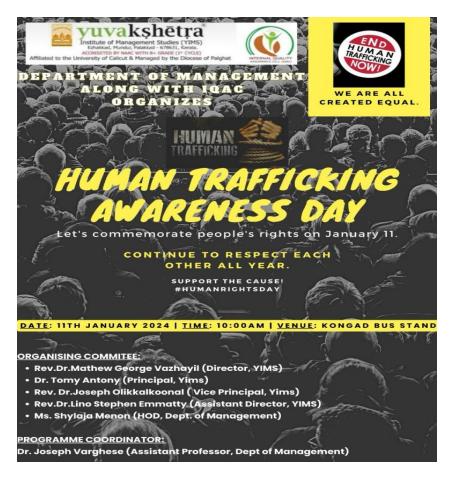

No. of Student Participants: 53

**Resourse persons** :Mr. NajeemYunis,Assistant Professor, Dept of Malayalam, MPMMSN College, Shornur

**Purpose :** To Provide a platform to explore the creativity through various artistic mediums while simultaneously fostering personal growth and self awareness for I B Com CA Students.