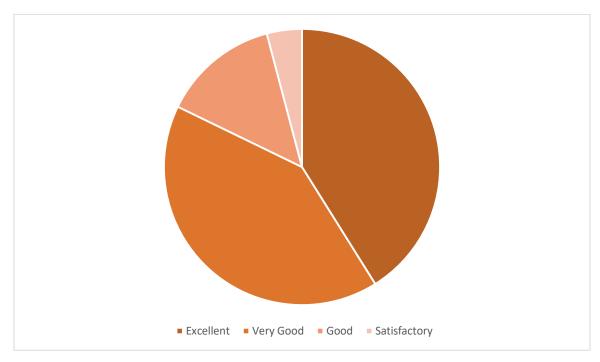

**Student Feedback:** The feedback analysis for the "Lahari" documentary reveals overwhelmingly positive responses, with 96.4% rating it as excellent, signifying significant impact and engagement. Minor percentages found it good (2.1%) or satisfactory (0.75%), indicating room for improvement.