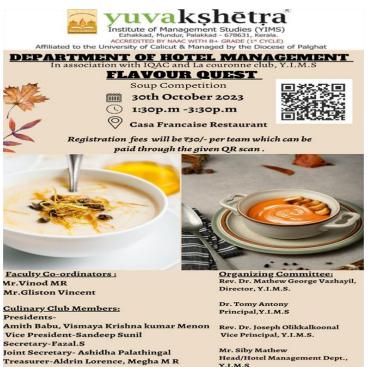

# **GEOTAGGED PHOTOS**

File No. 17

Event on.20-10-23 Report on: 11-10-23

**Department:** Section B Com CA

Event Type: Seminar

Event Title: Motivation Session "Youth as a gift & Passion"

Resource Person: Dr. Mathew George Vazhayil, Director, YIMS