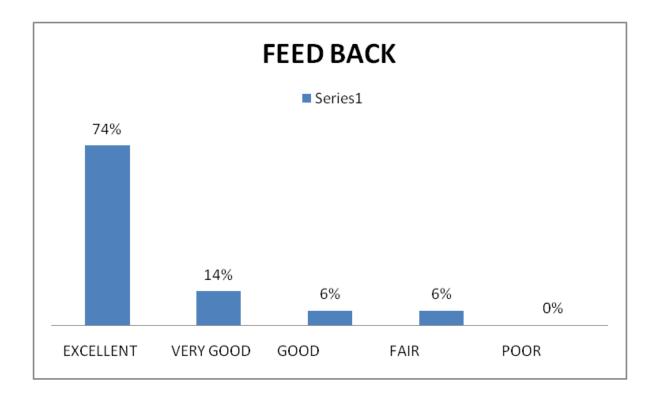

# FEED BACK

| EXCELLENT | 74% |
|-----------|-----|
| VERY GOOD | 14% |
| GOOD      | 6%  |
| FAIR      | 6%  |
| POOR      | 0%  |