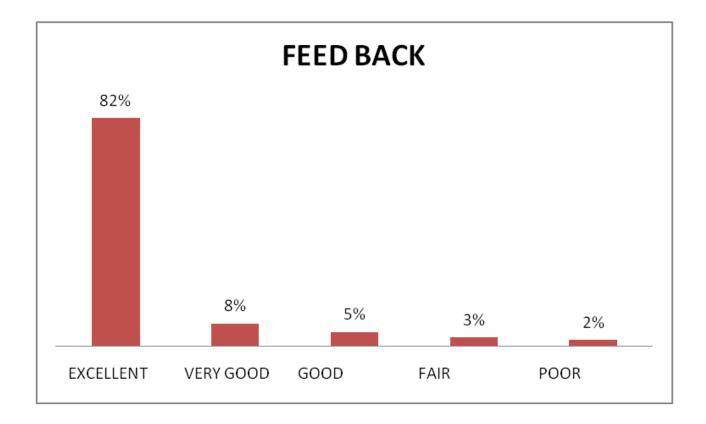

# FEED BACK

| Excellent    | 54 |
|--------------|----|
| Very Good    | 24 |
| Satisfactory | 12 |
| Good         | 5  |
| Poor         | 5  |