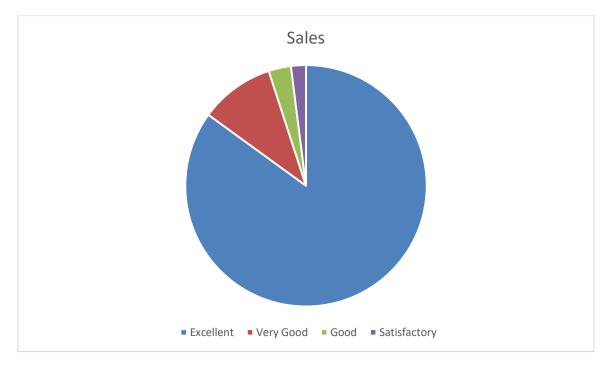

**Student Feedback:** The feedback analysis for the "Lahari" documentary reveals overwhelmingly positive responses, with 96.4% rating it as excellent, signifying significant impact and engagement. Minor percentages found it good (2.1%) or satisfactory (0.75%), indicating room for improvement.