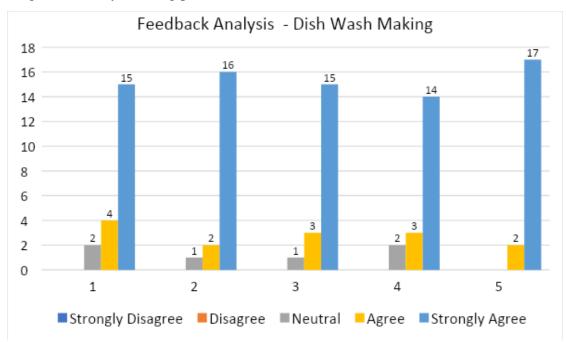

#### **Student Feedback:**

The feedback for the hand wash making training program indicates a positive response from participants. A majority strongly agreed that the training enhanced their practical skills and promoted eco-friendly practices. Most participants also agreed that the training provided valuable chemical knowledge and nurtured entrepreneurial skills. However, a small number of participants expressed neutral opinions on some aspects. Overall, the training was well-received, effectively enhancing practical skills, chemical knowledge, and promoting sustainable practices among participants.

## FEEDBACK ANALYSIS

1. The training effectively enhanced my practical skills in making dishwash.

2. The training provided valuable chemical knowledge related to dishwash formulation.

3. The training promoted my understanding of the ingredients used in dishwash and their interactions.

4. The training effectively encouraged and promoted eco-friendly and sustainable practices.

5. The training nurtured my entrepreneurial skills and provided insights into developing and marketing eco-friendly cleaning products.