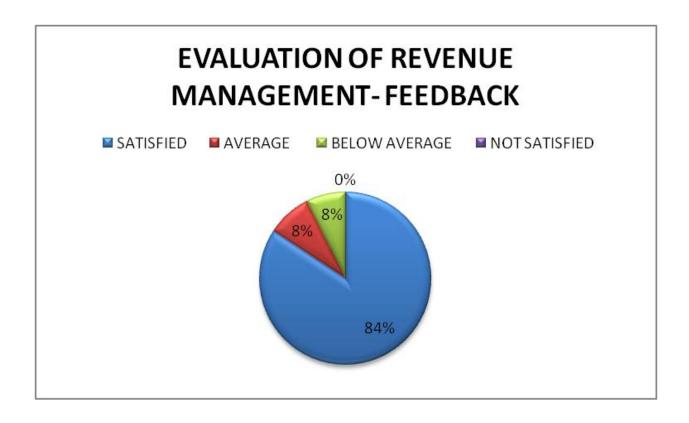

#### **Student Feedback:**

The "Chemistry Unplugged - An Interactive Journey" exhibition received predominantly positive feedback from participants. A significant 55% to 69% of respondents were "Very Satisfied" with the exhibition across all feedback categories, indicating a strong appreciation for the relevance of demonstrated experiments, clarity of explanations, promotion of critical thinking, and overall real-world significance. However, there were areas of improvement identified: 7% to 8% were "Unsatisfied" with the engagement and interaction with exhibits and 11% found the explanations neutral. Despite these areas, the exhibition was largely successful, with the majority of participants highly satisfied with the interactive journey through chemistry concepts.