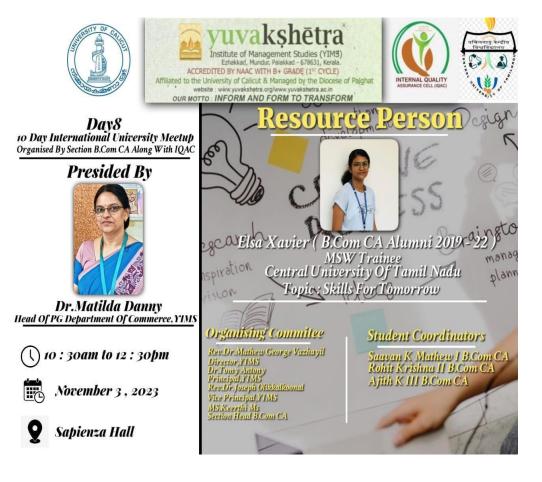

# **GEOTAGGED PHOTOS**

File No. 17

Event on.20-10-23 Report on: 11-10-23

**Department:** Section B Com CA

Event Type: Seminar

Event Title: Motivation Session "Youth as a gift & Passion"

Resource Person: Dr. Mathew George Vazhayil, Director, YIMS

No. of Student Participants: 46

**Purpose :** To Inspire, energise and empower individuals to take positive action towards achieving their goals and aspirations.

### Outcome :

- Boosting Morale
- Setting Goals
- Building resilience
- Improving Performance
- Enhancing Well Being
- Creating Positive environment

**PRINCIPAL** / Principal vuva kshětra Institute of Manage ment Studies