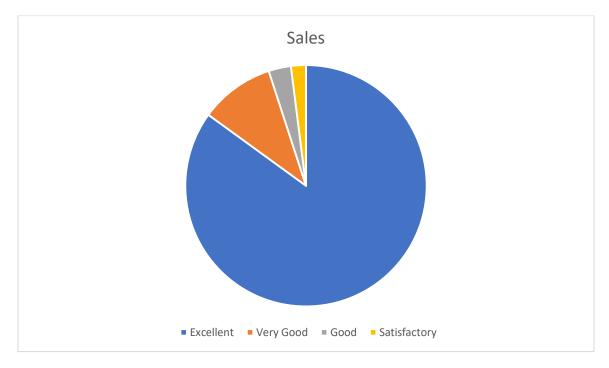

#### **Student Feedback:**

Feedback from attendees shows a very positive reception to the organization and layout of the exhibition, with most giving it an excellent rating. Participants largely believe that the exhibition greatly improved their grasp of chemistry concepts through hands-on activities and offered plenty of chances to hone their critical thinking and problem-solving abilities. Additionally, the majority expressed high satisfaction with the overall experience, underscoring the event's success in enhancing and enriching their educational journey.