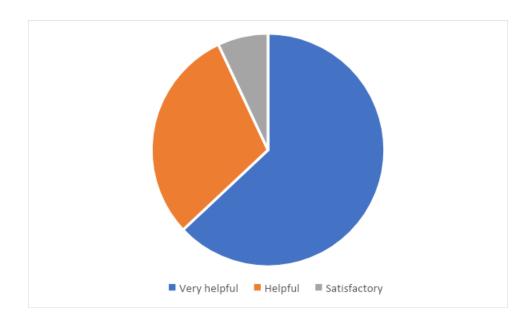

# FEED BACK

| EXCELLENT | 74% |
|-----------|-----|
| VERY GOOD | 14% |
| GOOD      | 6%  |
| FAIR      | 6%  |
| POOR      | 0%  |