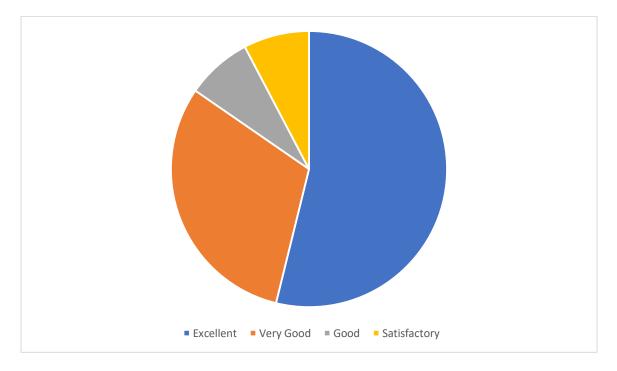

#### **Student Feedback:**

The "Chemistry Unplugged - An Interactive Journey" exhibition received predominantly positive feedback from participants. A significant 55% to 69% of respondents were "Very Satisfied" with the exhibition across all feedback categories, indicating a strong appreciation for the relevance of demonstrated experiments, clarity of explanations, promotion of critical thinking, and overall real-world significance. However, there were areas of improvement identified: 7% to 8% were "Unsatisfied" with the engagement and interaction with exhibits and 11% found the explanations neutral. Despite these areas, the exhibition was largely successful, with the majority of participants highly satisfied with the interactive journey through chemistry concepts.