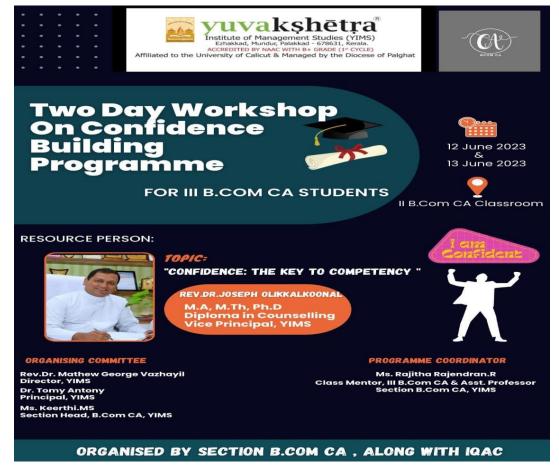

# **GEOTAGGED PHOTOS**

File No. 17

Event on.20-10-23 Report on: 11-10-23

**Department:** Section B Com CA

Event Type: Seminar

Event Title: Motivation Session "Youth as a gift & Passion"

Resource Person: Dr. Mathew George Vazhayil, Director, YIMS

No. of Student Participants: 46

**Purpose :** To Inspire, energise and empower individuals to take positive action towards achieving their goals and aspirations.

### Outcome :

- Boosting Morale
- Setting Goals
- Building resilience
- Improving Performance
- Enhancing Well Being
- Creating Positive environment

**PRINCIPAL** / Principal vuva kshětra Institute of Manage ment Studies