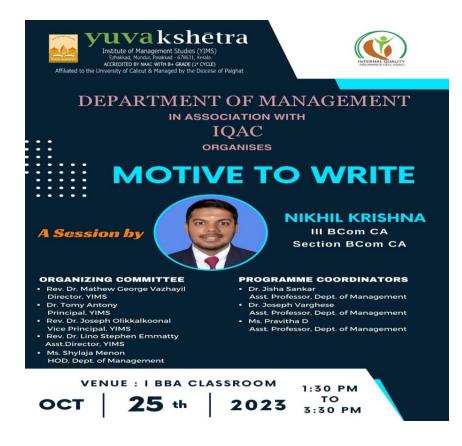

# **GEOTAGGED PHOTOS**

File No. 17

Event on.20-10-23 Report on: 11-10-23

**Department:** Section B Com CA

Event Type: Seminar

Event Title: Motivation Session "Youth as a gift & Passion"

Resource Person: Dr. Mathew George Vazhayil, Director, YIMS

No. of Student Participants: 46

**Purpose :** To Inspire, energise and empower individuals to take positive action towards achieving their goals and aspirations.