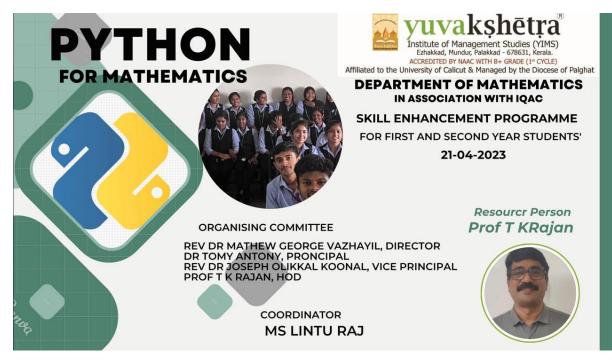

## File No.3 Event on: 12-6-23 & 13-6-23

**Report on: 10-6-23** 

Department: Section B Com CA

Event Type: Workshop

Event Title: Two Day workshop on confidence building programme

No. of Student Participants: 66