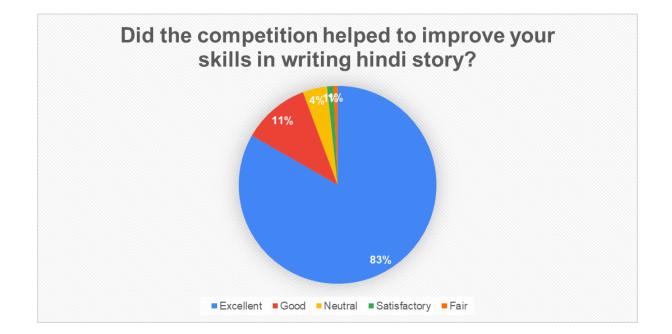

#### **Student Feedback:**

The "Chemistry Unplugged - An Interactive Journey" exhibition received predominantly positive feedback from participants. A significant 55% to 69% of respondents were "Very Satisfied" with the exhibition across all feedback categories, indicating a strong appreciation for the relevance of demonstrated experiments, clarity of explanations, promotion of critical thinking, and overall real-world significance. However, there were areas of improvement identified: 7% to 8% were "Unsatisfied" with the engagement and interaction with exhibits and 11% found the explanations neutral. Despite these areas, the exhibition was largely successful, with the majority of participants highly satisfied with the interactive journey through chemistry concepts.