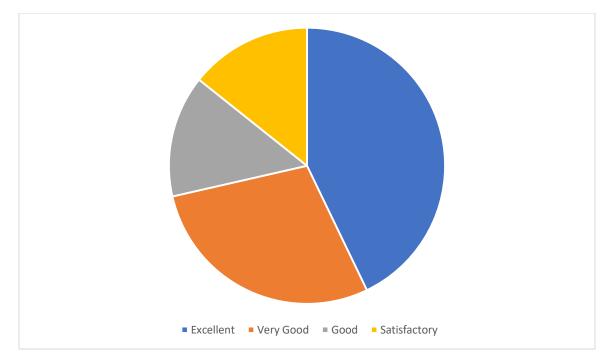

**Student Feedback:** The feedback analysis for the "Lahari" documentary reveals overwhelmingly positive responses, with 96.4% rating it as excellent, signifying significant impact and engagement. Minor percentages found it good (2.1%) or satisfactory (0.75%), indicating room for improvement.