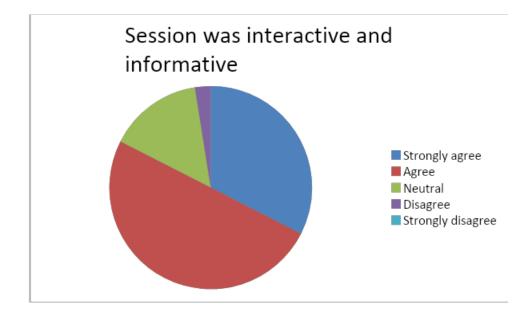

**Student Feedback:** The feedback analysis for the "Lahari" documentary reveals overwhelmingly positive responses, with 96.4% rating it as excellent, signifying significant impact and engagement. Minor percentages found it good (2.1%) or satisfactory (0.75%), indicating room for improvement.