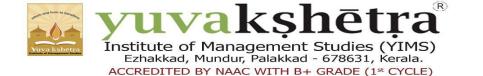

**Student Feedback:** The feedback analysis for the "Lahari" documentary reveals overwhelmingly positive responses, with 96.4% rating it as excellent, signifying significant impact and engagement. Minor percentages found it good (2.1%) or satisfactory (0.75%), indicating room for improvement.