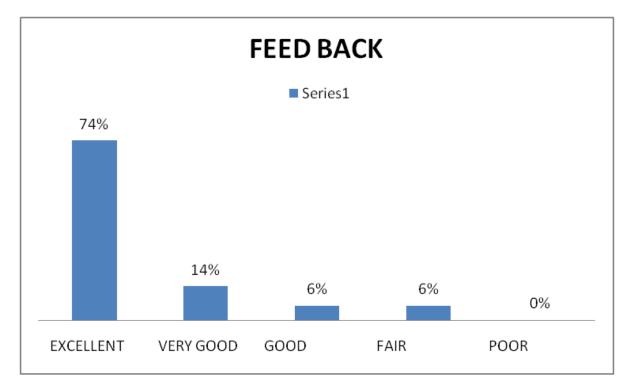

# FEED BACK

| EXCELLENT | 74% |
|-----------|-----|
| VERY GOOD | 14% |
| GOOD      | 6%  |
| FAIR      | 6%  |
| POOR      | 0%  |