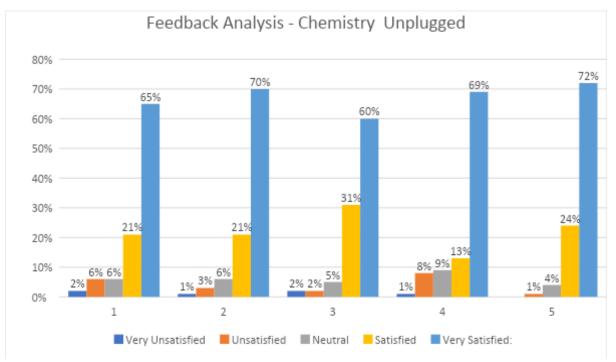

#### **Student Feedback:**

The "Chemistry Unplugged - An Interactive Journey" exhibition received predominantly positive feedback from participants. A significant 55% to 69% of respondents were "Very Satisfied" with the exhibition across all feedback categories, indicating a strong appreciation for the relevance of demonstrated experiments, clarity of explanations, promotion of critical thinking, and overall real-world significance. However, there were areas of improvement identified: 7% to 8% were "Unsatisfied" with the engagement and interaction with exhibits and 11% found the explanations neutral. Despite these areas, the exhibition was largely successful, with the majority of participants highly satisfied with the interactive journey through chemistry concepts.