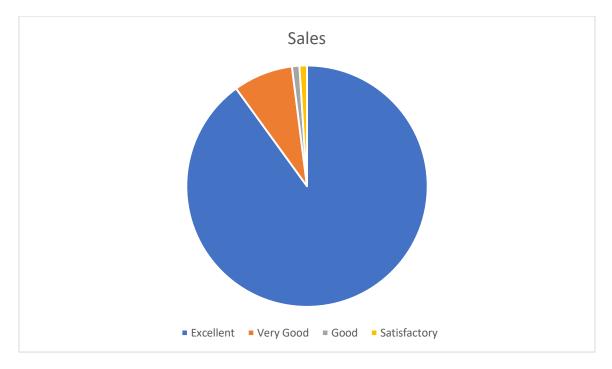

**Student Feedback:** The feedback analysis for the "Lahari" documentary reveals overwhelmingly positive responses, with 96.4% rating it as excellent, signifying significant impact and engagement. Minor percentages found it good (2.1%) or satisfactory (0.75%), indicating room for improvement.