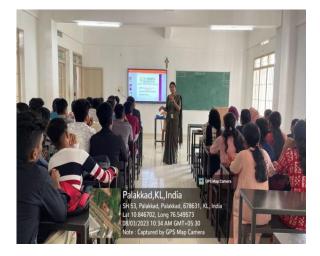

# **GEOTAGGED PHOTOS**

File No. 17

Event on.20-10-23 Report on: 11-10-23

**Department:** Section B Com CA

Event Type: Seminar

Event Title: Motivation Session "Youth as a gift & Passion"

Resource Person: Dr. Mathew George Vazhayil, Director, YIMS

No. of Student Participants: 46

**Purpose :** To Inspire, energise and empower individuals to take positive action towards achieving their goals and aspirations.