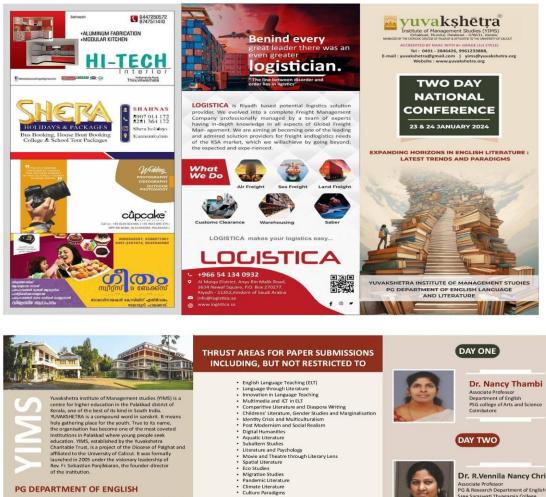

kalindi3@gmail.com             | YIMS                                                 |  |
| 116       | Anand K.    | anandkrishnamurthyak@gmail.c<br>om  | St. Teresa's College (Autonomous), Ernakulam         |  |
| 117       | Hemalatha P | hemareshup@gmail.com                | Yuvakshetra institute of management                  |  |
| 118       | Anand K     | anandkrishnamoorthyak@gmail.<br>com | Research Scholar, St. Teresa's College,<br>Ernakulam |  |

Principal yuva kshētra Institute of Management Studies Ezhaltad(PO), Mundur, Palakirad(Dt.) Kerala, India, Pin-678 631

(R)uvakshētra uva kshetra Institute of Management Studies (YIMS)

Ezhakkad, Mundur, Palakkad - 678631, Kerala. MANAGED BY THE CATHOLIC DIOCESE OF PALGHAT & AFFILIATED TO THE UNIVERSITY OF CALICUT

### **BROCHURES**



Vuokichetta Institute of Management studies (VIMS) is a centre for higher education in the Palakkad district of Kenala, ene of the best of fis kind in South Inda. VUVASHETRA is a compound word in sanskrit. It means the organisation has become one of the most coveted institutions in Palakkad where young people seek education. YIMS, established by the Yuvakihetra Chantable Trust, is a project of the Oicoese of Palghat and affiliated to the University of Calicut. It was formally Rev Fr. Sebastian Panjikkaran, the founder-director of the institution.

#### PG DEPARTMENT OF ENGLISH

Language, being skill oriented, can be learned only by practicing the four skills of listening, speaking, reading and writing, since its inception in 2012, the Department of English in VIMS is committed to equip t