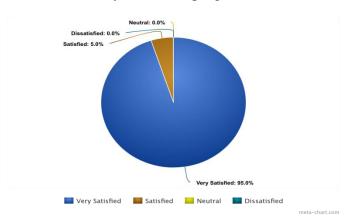

**Student Feedback:** The feedback analysis for the "Lahari" documentary reveals overwhelmingly positive responses, with 96.4% rating it as excellent, signifying significant impact and engagement. Minor percentages found it good (2.1%) or satisfactory (0.75%), indicating room for improvement.