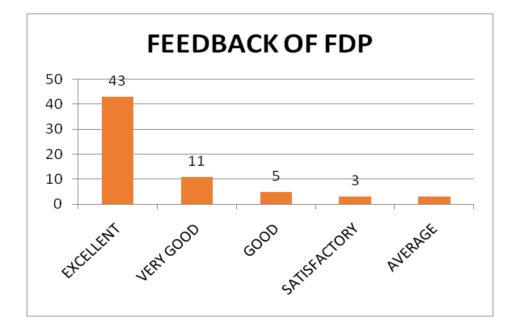

**Student Feedback:** The feedback analysis for the "Lahari" documentary reveals overwhelmingly positive responses, with 96.4% rating it as excellent, signifying significant impact and engagement. Minor percentages found it good (2.1%) or satisfactory (0.75%), indicating room for improvement.