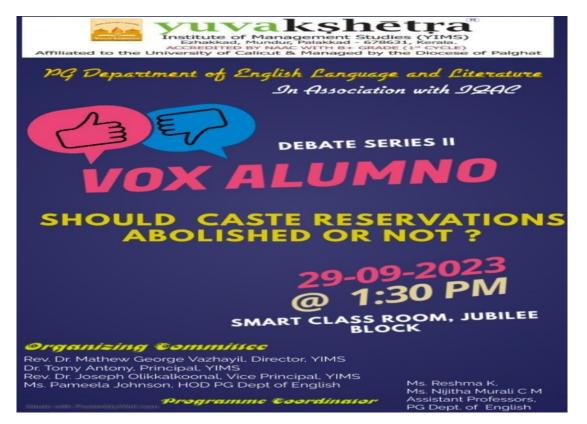

#### **Student Feedback:**

Feedback from attendees shows a very positive reception to the organization and layout of the exhibition, with most giving it an excellent rating. Participants largely believe that the exhibition greatly improved their grasp of chemistry concepts through hands-on activities and offered plenty of chances to hone their critical thinking and problem-solving abilities. Additionally, the majority expressed high satisfaction with the overall experience, underscoring the event's success in enhancing and enriching their educational journey.

#### FEEDBACK ANALYSIS

- 1. Relevance of Demonstrated Experiments to Chemistry Concepts:
- 2. Engagement and Interaction with Exhibits:
- 3. Clarity and Understandability of Explanations Provided by Students:
- 4. Promotion of Critical Thinking and Problem-Solving Abilities:
- 5. Overall Real-World Significance and Innovation Demonstrated:

## DEPARTMENT OF CHEMISTRY

Chemistry Exhibition : Magic of Molecules - Beyond the Test tube

Date : 27-01-2024 to 29-01-2024

Venue : Chemistry Laboratory