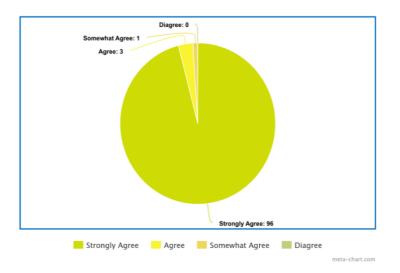

#### **Student Feedback:**

The "Chemistry Unplugged - An Interactive Journey" exhibition received predominantly positive feedback from participants. A significant 55% to 69% of respondents were "Very Satisfied" with the exhibition across all feedback categories, indicating a strong appreciation for the relevance of demonstrated experiments, clarity of explanations, promotion of critical thinking, and overall real-world significance. However, there were areas of improvement identified: 7% to 8% were "Unsatisfied" with the engagement and interaction with exhibits and 11% found the explanations neutral. Despite these areas, the exhibition was largely successful, with the majority of participants highly satisfied with the interactive journey through chemistry concepts.