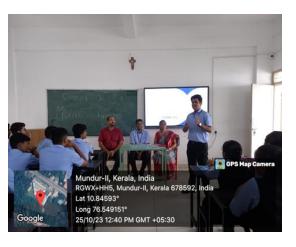

# **GEOTAGGED PHOTOS**

File No. 17

Event on.20-10-23 Report on: 11-10-23

**Department:** Section B Com CA

Event Type: Seminar

Event Title: Motivation Session "Youth as a gift & Passion"

Resource Person: Dr. Mathew George Vazhayil, Director, YIMS

No. of Student Participants: 46

**Purpose :** To Inspire, energise and empower individuals to take positive action towards achieving their goals and aspirations.