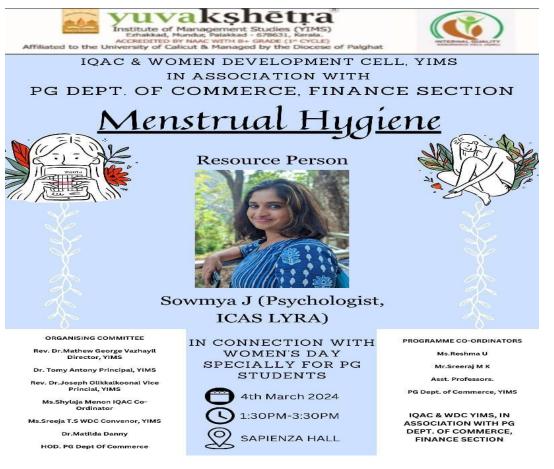

## **GEOTAGGED PHOTO**

Event on: 25-09-2023

**Report on: 1-10-2023** 

**Department:** PG Department of Commerce (Finance Section)

Event Type: Logo Launch of The TALENT TITANS Club

Event Title: "Triumph- The Sixth Sense of Fearless".

## No. of Students Participated: 83

Resource Person : Ms. Priya Menon Founder Director of Sankalp Creative Ventures Pvt. Ltd.

**Purpose:** The main objective behind the session was to inculcate the students an idea on TRIUMPH and to launch the logo of Talent Titans club. It also helps to provide an insight into the sixth sense of fearless.