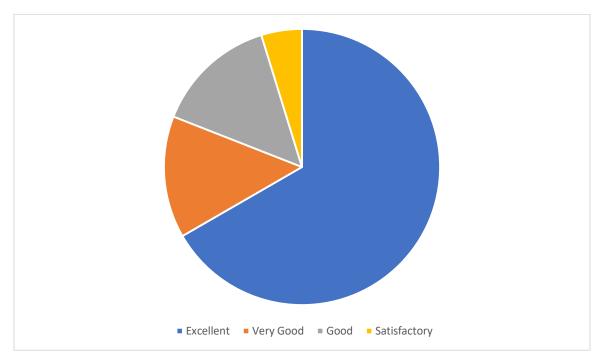

#### **Student Feedback:**

The "Chemistry Unplugged - An Interactive Journey" exhibition received predominantly positive feedback from participants. A significant 55% to 69% of respondents were "Very Satisfied" with the exhibition across all feedback categories, indicating a strong appreciation for the relevance of demonstrated experiments, clarity of explanations, promotion of critical thinking, and overall real-world significance. However, there were areas of improvement identified: 7% to 8% were "Unsatisfied" with the engagement and interaction with exhibits and 11% found the explanations neutral. Despite these areas, the exhibition was largely successful, with the majority of participants highly satisfied with the interactive journey through chemistry concepts.