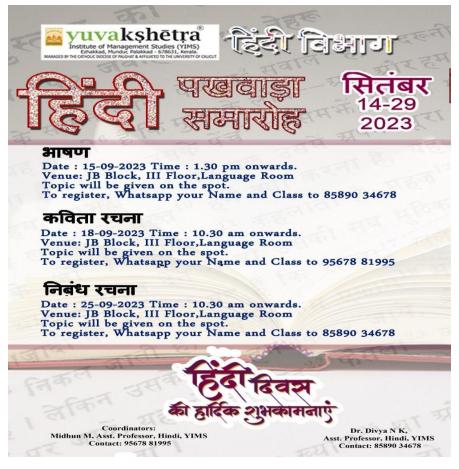

#### No. of Student Participants: 41

#### **Purpose:**

- The purpose of conducting an exhibition by chemistry students as experiential learning is to provide a platform for showcasing practical applications of theoretical knowledge.
- Through hands-on experimentation, students deepen their understanding of chemistry concepts, fostering critical thinking, problem-solving skills, and real-world relevance in scientific exploration and innovation.