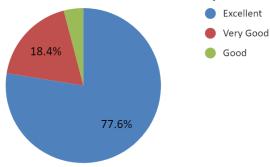

# FEED BACK

| EXCELLENT | 74% |
|-----------|-----|
| VERY GOOD | 14% |
| GOOD      | 6%  |
| FAIR      | 6%  |
| POOR      | 0%  |