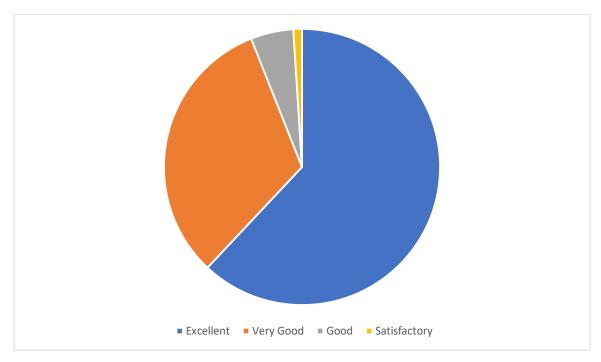

# FEED BACK

| EXCELLENT | 74% |
|-----------|-----|
| VERY GOOD | 14% |
| GOOD      | 6%  |
| FAIR      | 6%  |
| POOR      | 0%  |