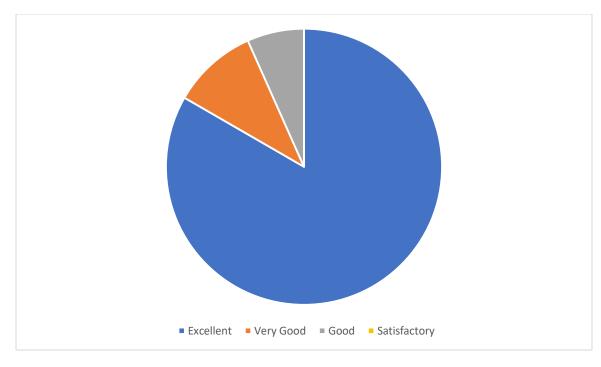

#### **Student Feedback:**

The "Chemistry Unplugged - An Interactive Journey" exhibition received predominantly positive feedback from participants. A significant 55% to 69% of respondents were "Very Satisfied" with the exhibition across all feedback categories, indicating a strong appreciation for the relevance of demonstrated experiments, clarity of explanations, promotion of critical thinking, and overall real-world significance. However, there were areas of improvement identified: 7% to 8% were "Unsatisfied" with the engagement and interaction with exhibits and 11% found the explanations neutral. Despite these areas, the exhibition was largely successful, with the majority of participants highly satisfied with the interactive journey through chemistry concepts.