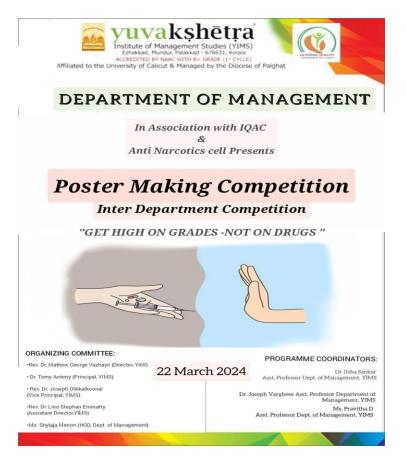

Screen               | lomminu<br>Psycholog | IBIMEIN A<br>II. BiomEin A<br>Dand Bsc | 8848214642<br><i>7736721571</i><br>628246&548<br>C282288480 | THE REAL PROPERTY OF |
| 19.<br>20<br>21 | Shiring Fathuma.M<br>Sredalishmi'.N<br>Vaishnav.s | "<br>Creegsuptus     | ų                                      | 3548946250<br>7736827207                                    | Var.                 |
| 340463          |                                                   | - 0 1 0              |                                        |                                                             |                      |



Ezhakkad, Mundur, Palakkad - 678631, Kerala. ACCREDITED BY NAAC WITH B+ GRADE (1\* CYCLE)

Affiliated to the University of Calicut & Managed by the Diocese of Palghat

#### Brochure



#### **Geo-Tagged Photos**







Vive kellerrInstitute of Management Studies (YIMS)<br/>Ezhakkad, Mundur, Palakkad - 678631, Kerala.<br/>ACCREDITED BY NAAC WITH B+ GRADE (1st CYCLE)Affiliated to the University of Calicut & Managed by the Diocese of Palghat



File No.5.1.3 (1)

**Event on:** 21-03-2024

**Report on:** 25-03-2024

**Department:**Mathematics

**Event Type:** Skill Enhancement Programme

Event Title: Python for Mathematics

**No. of Student Participants:**25

Resource Person: Prof. T K Rajan, HoD Department of Mathematics, YIMS.

### **Purpose:**

- Help the students to conduct complex statistical calculations.
- To make the students aware about the new computer language.

### **Outcome:**

- Participants acquired the basic knowledge about the programming language PYTHON..