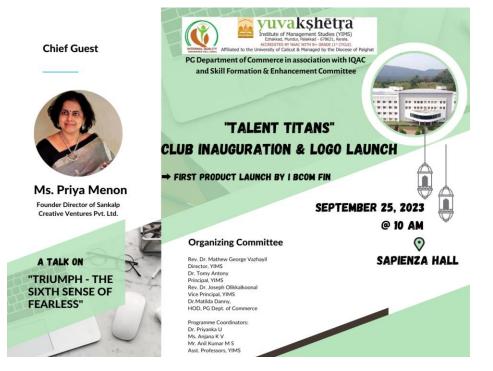

## **GEOTAGGED PHOTO**

Event on: 25-09-2023

**Report on: 1-10-2023** 

**Department:** PG Department of Commerce (Finance Section)

Event Type: Logo Launch of The TALENT TITANS Club

Event Title: "Triumph- The Sixth Sense of Fearless".

## No. of Students Participated: 83

Resource Person : Ms. Priya Menon Founder Director of Sankalp Creative Ventures Pvt. Ltd.

**Purpose:** The main objective behind the session was to inculcate the students an idea on TRIUMPH and to launch the logo of Talent Titans club. It also helps to provide an insight into the sixth sense of fearless.