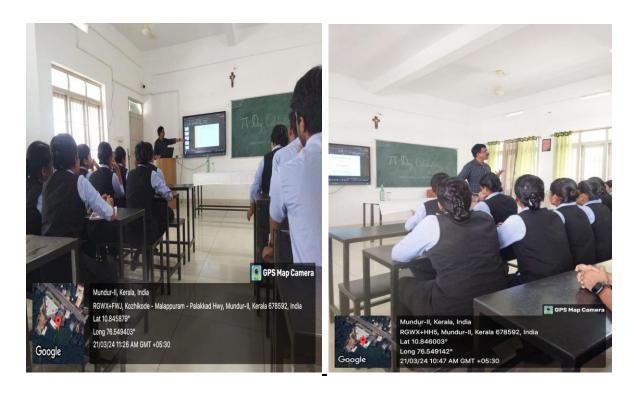

## File No.3 Event on: 12-6-23 & 13-6-23

**Report on: 10-6-23** 

Department: Section B Com CA

Event Type: Workshop

Event Title: Two Day workshop on confidence building programme

No. of Student Participants: 66