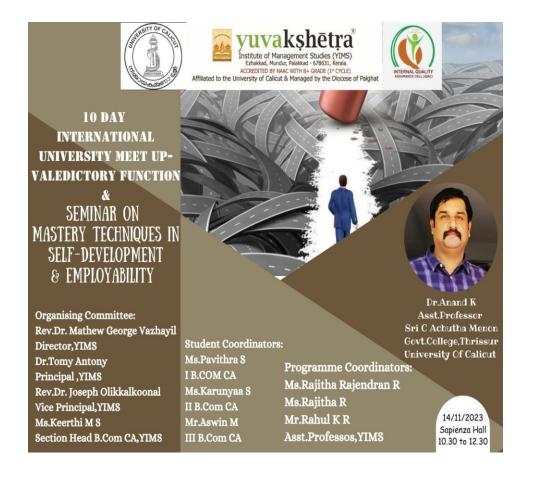

# **GEOTAGGED PHOTOS**

File No. 17

Event on.20-10-23 Report on: 11-10-23

**Department:** Section B Com CA

Event Type: Seminar

Event Title: Motivation Session "Youth as a gift & Passion"

Resource Person: Dr. Mathew George Vazhayil, Director, YIMS

No. of Student Participants: 46

**Purpose :** To Inspire, energise and empower individuals to take positive action towards achieving their goals and aspirations.

### Outcome :

- Boosting Morale
- Setting Goals
- Building resilience
- Improving Performance
- Enhancing Well Being
- Creating Positive environment

**PRINCIPAL** / Principal vuva kshětra Institute of Manage ment Studies