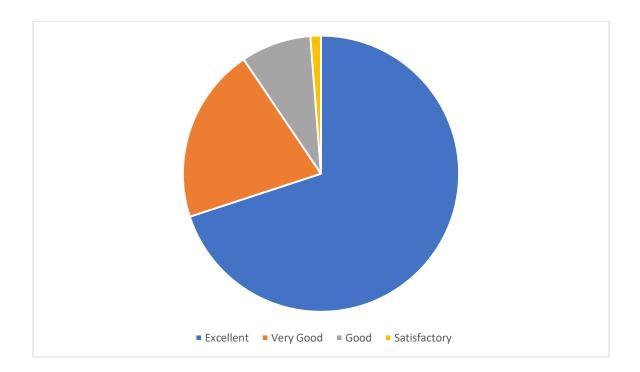

# FEED BACK

| EXCELLENT | 74% |
|-----------|-----|
| VERY GOOD | 14% |
| GOOD      | 6%  |
| FAIR      | 6%  |
| POOR      | 0%  |