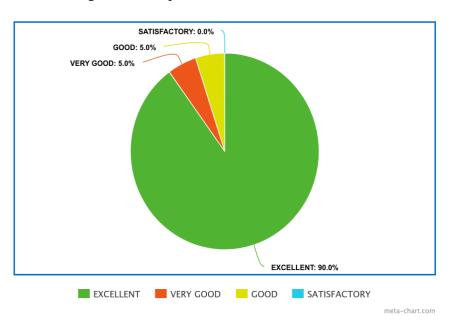

**Student Feedback:** The feedback analysis for the "Lahari" documentary reveals overwhelmingly positive responses, with 96.4% rating it as excellent, signifying significant impact and engagement. Minor percentages found it good (2.1%) or satisfactory (0.75%), indicating room for improvement.