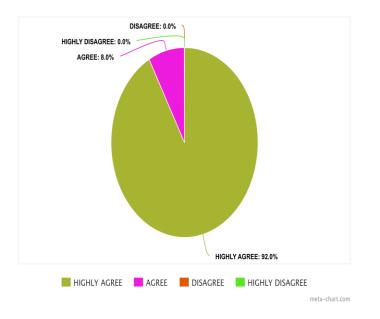

#### **Student Feedback:**

The "Chemistry Unplugged - An Interactive Journey" exhibition received predominantly positive feedback from participants. A significant 55% to 69% of respondents were "Very Satisfied" with the exhibition across all feedback categories, indicating a strong appreciation for the relevance of demonstrated experiments, clarity of explanations, promotion of critical thinking, and overall real-world significance. However, there were areas of improvement identified: 7% to 8% were "Unsatisfied" with the engagement and interaction with exhibits and 11% found the explanations neutral. Despite these areas, the exhibition was largely successful, with the majority of participants highly satisfied with the interactive journey through chemistry concepts.