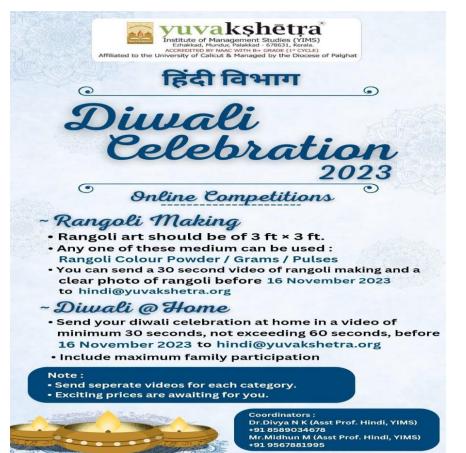

#### **Outcome:**

• It fosters creativity, confidence, and communication skills as students present their projects, preparing them for future academic and professional endeavors in the field of chemistry.