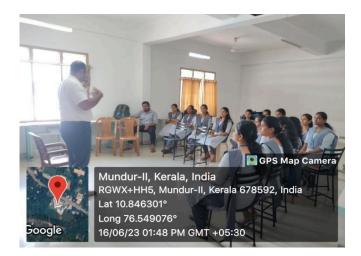

# **GEOTAGGED PHOTOS**

File No. 17

Event on.20-10-23 Report on: 11-10-23

**Department:** Section B Com CA

Event Type: Seminar

Event Title: Motivation Session "Youth as a gift & Passion"

Resource Person: Dr. Mathew George Vazhayil, Director, YIMS