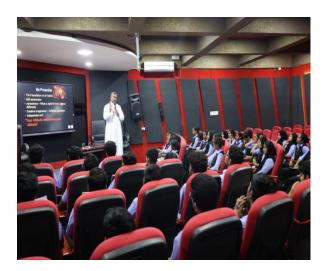

# **GEOTAGGED PHOTOS**

File No. 17

Event on.20-10-23 Report on: 11-10-23

**Department:** Section B Com CA

Event Type: Seminar

Event Title: Motivation Session "Youth as a gift & Passion"

Resource Person: Dr. Mathew George Vazhayil, Director, YIMS

No. of Student Participants: 46

**Purpose :** To Inspire, energise and empower individuals to take positive action towards achieving their goals and aspirations.

### Outcome :

- Boosting Morale
- Setting Goals
- Building resilience
- Improving Performance
- Enhancing Well Being
- Creating Positive environment

**PRINCIPAL** / Principal vuva kshětra Institute of Manage ment Studies