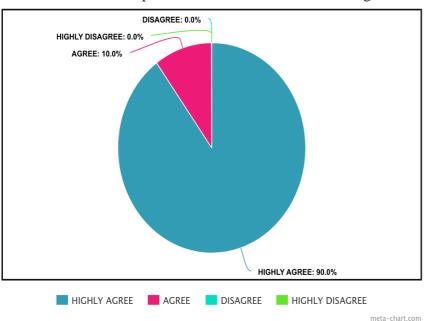

#### **Student Feedback:**

The "Chemistry Unplugged - An Interactive Journey" exhibition received predominantly positive feedback from participants. A significant 55% to 69% of respondents were "Very Satisfied" with the exhibition across all feedback categories, indicating a strong appreciation for the relevance of demonstrated experiments, clarity of explanations, promotion of critical thinking, and overall real-world significance. However, there were areas of improvement identified: 7% to 8% were "Unsatisfied" with the engagement and interaction with exhibits and 11% found the explanations neutral. Despite these areas, the exhibition was largely successful, with the majority of participants highly satisfied with the interactive journey through chemistry concepts.