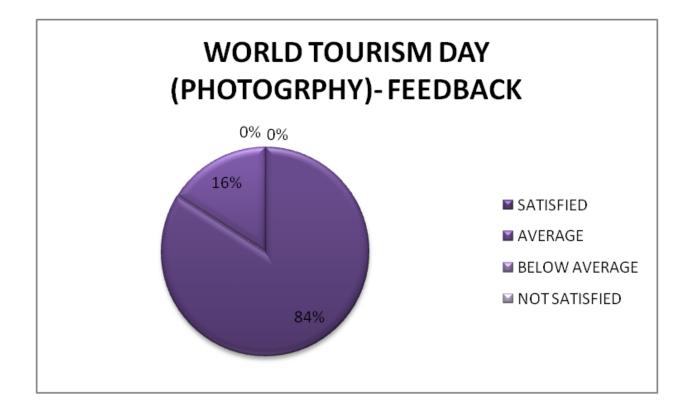

**Student Feedback:** The feedback analysis for the "Lahari" documentary reveals overwhelmingly positive responses, with 96.4% rating it as excellent, signifying significant impact and engagement. Minor percentages found it good (2.1%) or satisfactory (0.75%), indicating room for improvement.