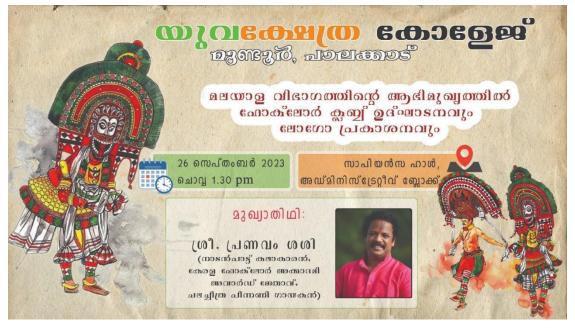

## **GEOTAGGED PHOTO**

Event on: 25-09-2023

**Report on: 1-10-2023** 

**Department:** PG Department of Commerce (Finance Section)

Event Type: Logo Launch of The TALENT TITANS Club

Event Title: "Triumph- The Sixth Sense of Fearless".

## No. of Students Participated: 83

Resource Person : Ms. Priya Menon Founder Director of Sankalp Creative Ventures Pvt. Ltd.

**Purpose:** The main objective behind the session was to inculcate the students an idea on TRIUMPH and to launch the logo of Talent Titans club. It also helps to provide an insight into the sixth sense of fearless.