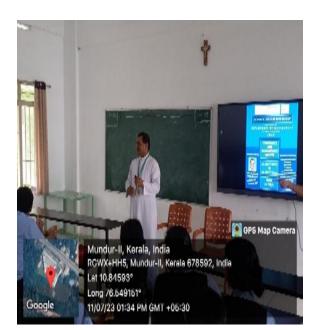

### BROCHURE

# **GEOTAGGED PHOTOS**

File No. 17

Event on.20-10-23 Report on: 11-10-23

**Department:** Section B Com CA

Event Type: Seminar

Event Title: Motivation Session "Youth as a gift & Passion"

Resource Person: Dr. Mathew George Vazhayil, Director, YIMS

No. of Student Participants: 46

**Purpose :** To Inspire, energise and empower individuals to take positive action towards achieving their goals and aspirations.