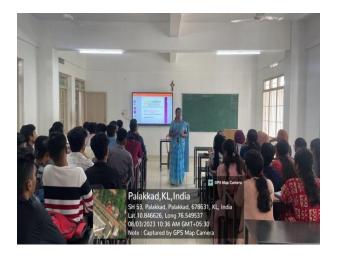

# **GEOTAGGED PHOTOS**

File No. 17

Event on.20-10-23 Report on: 11-10-23

**Department:** Section B Com CA

Event Type: Seminar

Event Title: Motivation Session "Youth as a gift & Passion"

Resource Person: Dr. Mathew George Vazhayil, Director, YIMS

No. of Student Participants: 46

**Purpose :** To Inspire, energise and empower individuals to take positive action towards achieving their goals and aspirations.