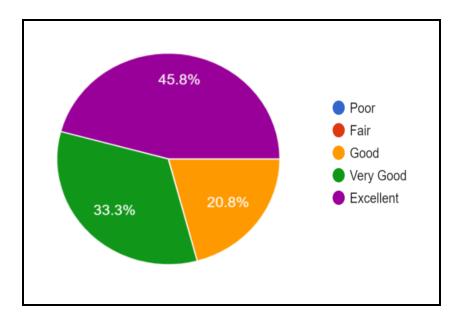

#### **Student Feedback:**

Feedback from attendees shows a very positive reception to the organization and layout of the exhibition, with most giving it an excellent rating. Participants largely believe that the exhibition greatly improved their grasp of chemistry concepts through hands-on activities and offered plenty of chances to hone their critical thinking and problem-solving abilities. Additionally, the majority expressed high satisfaction with the overall experience, underscoring the event's success in enhancing and enriching their educational journey.