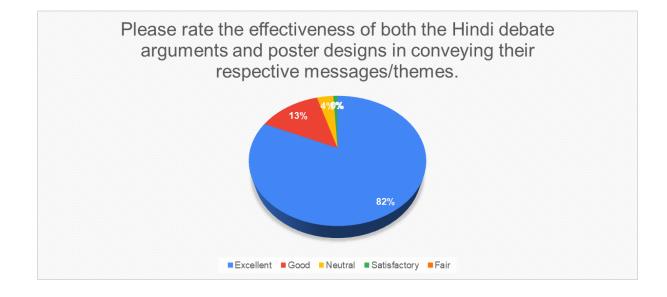

#### **Student Feedback:**

The "Chemistry Unplugged - An Interactive Journey" exhibition received predominantly positive feedback from participants. A significant 55% to 69% of respondents were "Very Satisfied" with the exhibition across all feedback categories, indicating a strong appreciation for the relevance of demonstrated experiments, clarity of explanations, promotion of critical thinking, and overall real-world significance. However, there were areas of improvement identified: 7% to 8% were "Unsatisfied" with the engagement and interaction with exhibits and 11% found the explanations neutral. Despite these areas, the exhibition was largely successful, with the majority of participants highly satisfied with the interactive journey through chemistry concepts.