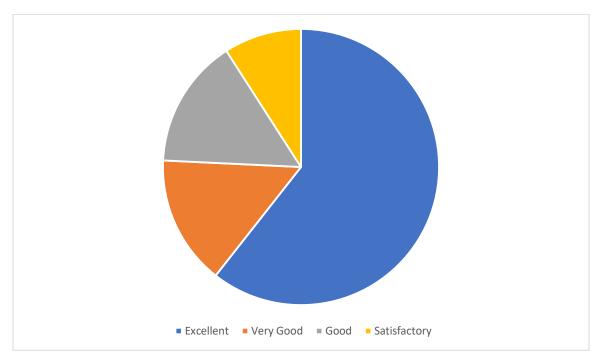

# FEED BACK

| EXCELLENT | 74% |
|-----------|-----|
| VERY GOOD | 14% |
| GOOD      | 6%  |
| FAIR      | 6%  |
| POOR      | 0%  |