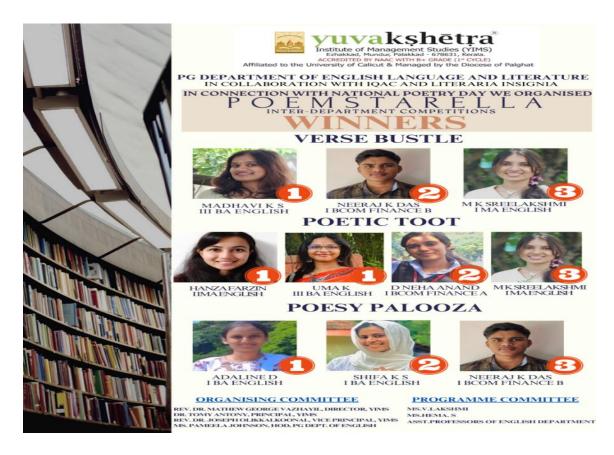

BSc PHY    |
| 10.    | A.R Fizza Fathima    | I BSc CHE    |
| 11.    | Neeraj. K.S          | I BCom FIN B |
| 12.    | Sreelakshmi S        | I CS         |
| 13.    | Priyan Soman         | I BBA        |
| 14.    | Lakshmipriya         | I BBA        |
| 15.    | Aloka Varsha         | I BCA A      |
| 16.    | Fanusha              | I BCom CA    |
| 17.    | Suryanath            | I BCom CA    |
| 18.    | Raniya               | I GEO        |
| 19. 1  | Nandana Krishnakumar | I GEO        |
| 20.    | Ron Roy              | III BA ENG   |
| 21.    | Hemanth              | I BCom FIN A |

Prinčipal yuva kshētra Institute of Management Studies Erbakkad(PO), Mundur, Palakiad(DL) Kerala, India, Pin-678 631





#### BROCHURE



#### **GEOTAGGED PHOTOS**





# **BROCHURE OF WINNERS**



# Winners of Palooza (Paint in Verse)

| Sl.No. | Name         | Class            |
|--------|--------------|------------------|
| 1.     | Adaline D    | I BA English     |
| 2.     | Shifa K S    | I BA English     |
| 3.     | Neeraj K Das | I BCom Finance B |



#### Winners of Poetic Toot (On the spot recitation)

| Sl.No. | Name            | Class            |
|--------|-----------------|------------------|
| 1.     | Hanza Farzin A  | II MA English    |
|        | Uma K           | III BA English   |
| 2.     | D Neha Anand    | I BCom Finance A |
| 3.     | M.K Sreelakshmi | I MA English     |

# Winners of Verse Bustle (Versification)

| Sl.No. | Name            | Class            |
|--------|-----------------|------------------|
| 1.     | Madhavi K S     | III BA English   |
|