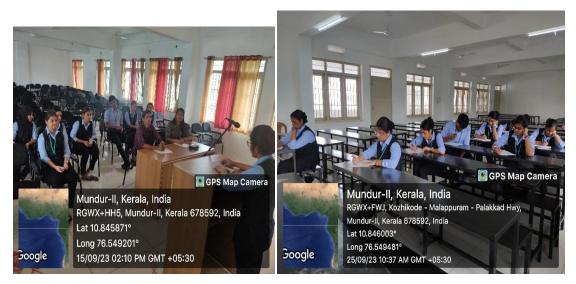

#### No. of Student Participants: 41

#### **Purpose:**

- The purpose of conducting an exhibition by chemistry students as experiential learning is to provide a platform for showcasing practical applications of theoretical knowledge.
- Through hands-on experimentation, students deepen their understanding of chemistry concepts, fostering critical thinking, problem-solving skills, and real-world relevance in scientific exploration and innovation.