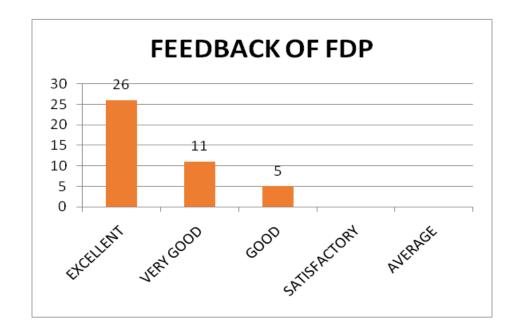

**Student Feedback:** The feedback analysis for the "Lahari" documentary reveals overwhelmingly positive responses, with 96.4% rating it as excellent, signifying significant impact and engagement. Minor percentages found it good (2.1%) or satisfactory (0.75%), indicating room for improvement.