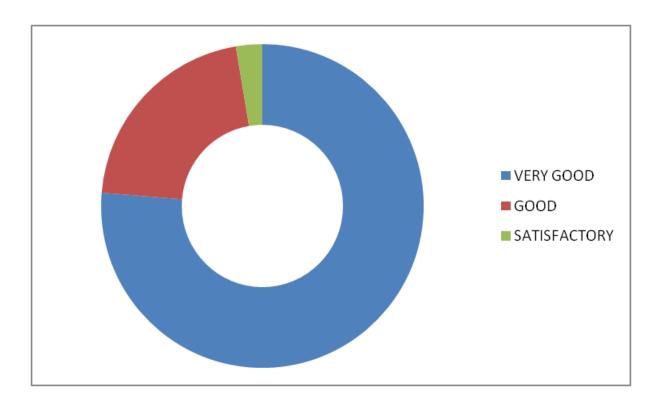

**Student Feedback:** The feedback analysis for the "Lahari" documentary reveals overwhelmingly positive responses, with 96.4% rating it as excellent, signifying significant impact and engagement. Minor percentages found it good (2.1%) or satisfactory (0.75%), indicating room for improvement.