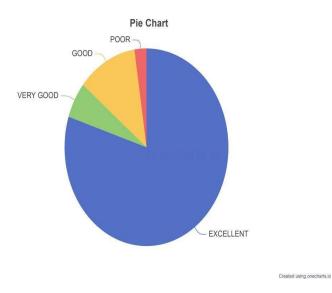

**Student Feedback:** The feedback analysis for the "Lahari" documentary reveals overwhelmingly positive responses, with 96.4% rating it as excellent, signifying significant impact and engagement. Minor percentages found it good (2.1%) or satisfactory (0.75%), indicating room for improvement.