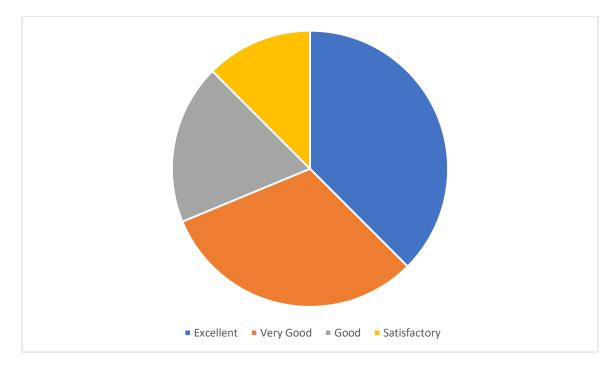

**Student Feedback:** The feedback analysis for the "Lahari" documentary reveals overwhelmingly positive responses, with 96.4% rating it as excellent, signifying significant impact and engagement. Minor percentages found it good (2.1%) or satisfactory (0.75%), indicating room for improvement.