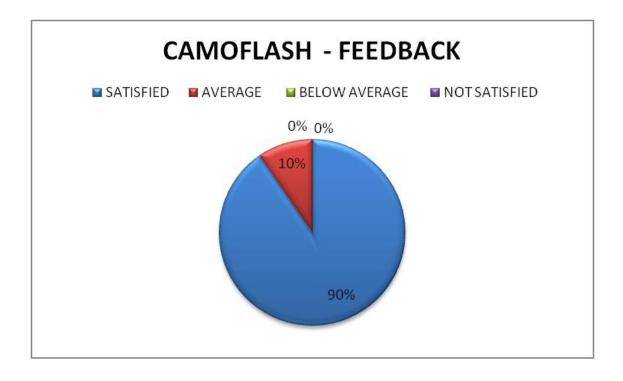

# FEED BACK

| Excellent    | 54 |
|--------------|----|
| Very Good    | 24 |
| Satisfactory | 12 |
| Good         | 5  |
| Poor         | 5  |