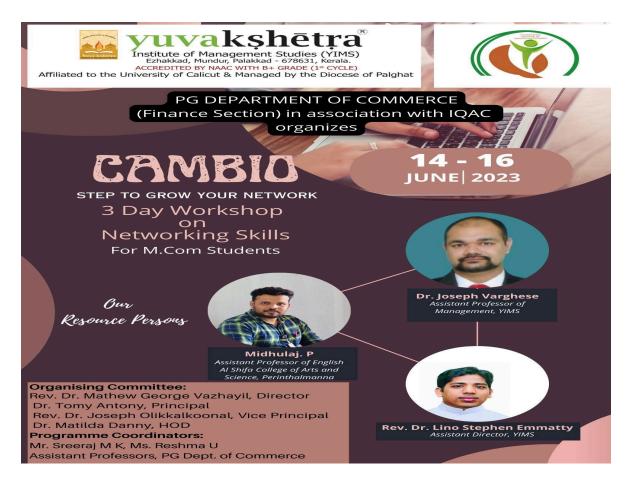

#### Event Type : Soft Skill

Event Title : Chemistry Exhibition : Magic of Molecules- Beyond the Test Tube

# **GEOTAGGED PHOTOS**

File No. 17

Event on.20-10-23 Report on: 11-10-23

**Department:** Section B Com CA

Event Type: Seminar

Event Title: Motivation Session "Youth as a gift & Passion"

Resource Person: Dr. Mathew George Vazhayil, Director, YIMS