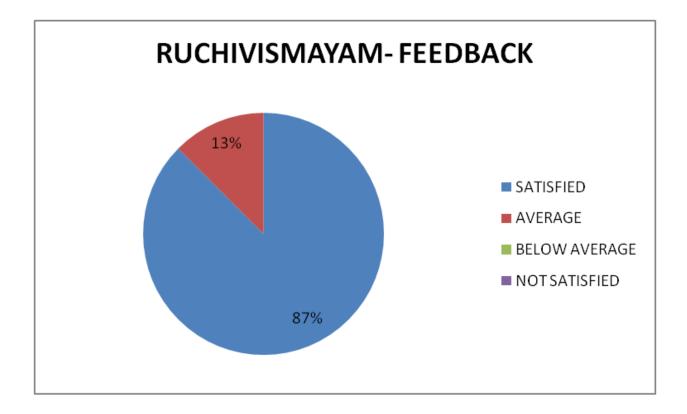

# FEED BACK

| EXCELLENT | 74% |
|-----------|-----|
| VERY GOOD | 14% |
| GOOD      | 6%  |
| FAIR      | 6%  |
| POOR      | 0%  |