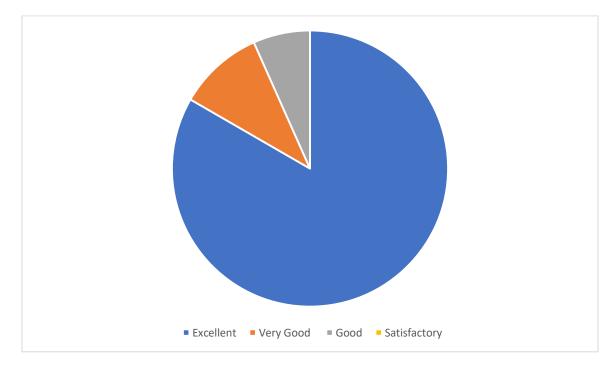

**Student Feedback:** The feedback analysis for the "Lahari" documentary reveals overwhelmingly positive responses, with 96.4% rating it as excellent, signifying significant impact and engagement. Minor percentages found it good (2.1%) or satisfactory (0.75%), indicating room for improvement.