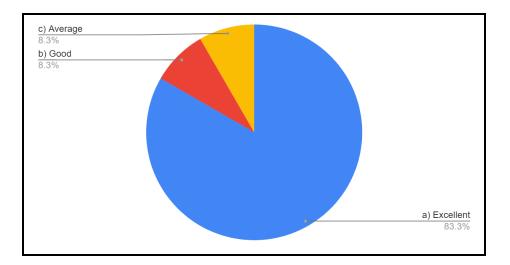

**Student Feedback:** The feedback analysis for the "Lahari" documentary reveals overwhelmingly positive responses, with 96.4% rating it as excellent, signifying significant impact and engagement. Minor percentages found it good (2.1%) or satisfactory (0.75%), indicating room for improvement.