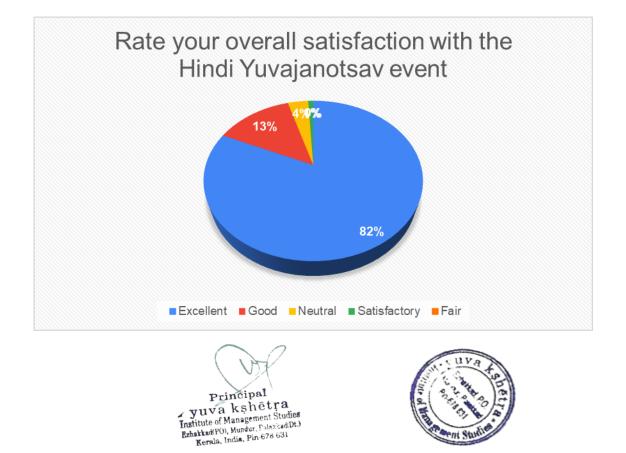

**GEO TAGGED PHOTOS**





**Event on:** 18-11-2023 and 25-11-2023

**Report on:** 02-12-2023

Department: Department of Languages Hindi

**Event Type:** Hindi Sahitya Sangam

**Event Title:** Hindi Yuvajanotsav

No. of Student Participants: 17

### **Purpose:**

• The event aimed to raise awareness about Hindi as one of India's official languages and encourage students to engage in various Hindi language-related activities.

### **Outcome:**

Our students visited Govt. Moyans MGHSS and KHSS Melamuri as part of the Hindi Yuvanajotsav and participated in various competitions like Versification, Essay writing, Story writing, Quiz, Recitation, Extempore and Patriotic song.

Institute of Management Erhakkad(PO), Mundur, Palaxkad(Dt.) Kerala, India, Pin-678-631





### **STUDENT FEEDBACK:**



# List of Participants

| SL. NO. | ME OF THE STUDENT   | CLASS                | SIGNATURE   |
|---------|---------------------|----------------------|-------------|
| 1       | Aishwarya Mani      | II BCA               | Assurelat   |
| 2       | Keerthana Srikumar  | II B.Sc. Physics     | 100         |
| 3       | Thahana Sherin      | I BBA                | The         |
| 4       | Gopika Krishna      | I BBA                | Canal brown |
| 5       | Archana P.          | II B.Sc. Mathematics | Amen        |
| 6       | Nandan              | II B.Sc. Mathematics | n 19        |
| 7       | Harish M.           | II BCA               | 10000       |
| 8       | Ananya Muralidharan | II B.Sc. Mathematics | Anna Nume   |
| 9       | Sivani S.           | I M.Com.             | Switz