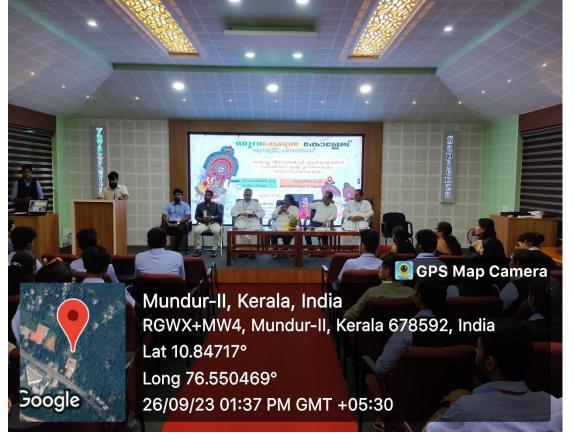

## **GEOTAGGED PHOTO**

Event on: 25-09-2023

**Report on: 1-10-2023** 

**Department:** PG Department of Commerce (Finance Section)

Event Type: Logo Launch of The TALENT TITANS Club

Event Title: "Triumph- The Sixth Sense of Fearless".

## No. of Students Participated: 83

Resource Person : Ms. Priya Menon Founder Director of Sankalp Creative Ventures Pvt. Ltd.

**Purpose:** The main objective behind the session was to inculcate the students an idea on TRIUMPH and to launch the logo of Talent Titans club. It also helps to provide an insight into the sixth sense of fearless.