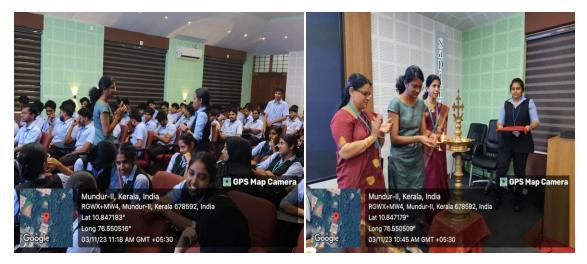

# **GEOTAGGED PHOTOS**

File No. 17

Event on.20-10-23 Report on: 11-10-23

**Department:** Section B Com CA

Event Type: Seminar

Event Title: Motivation Session "Youth as a gift & Passion"

Resource Person: Dr. Mathew George Vazhayil, Director, YIMS

No. of Student Participants: 46

**Purpose :** To Inspire, energise and empower individuals to take positive action towards achieving their goals and aspirations.