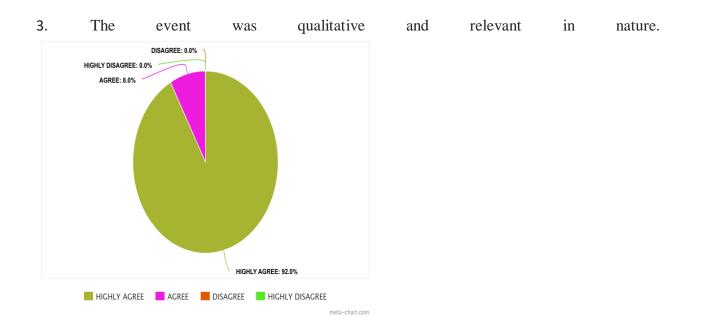

#### **Student Feedback:**

The "Chemistry Unplugged - An Interactive Journey" exhibition received predominantly positive feedback from participants. A significant 55% to 69% of respondents were "Very Satisfied" with the exhibition across all feedback categories, indicating a strong appreciation for the relevance of demonstrated experiments, clarity of explanations, promotion of critical thinking, and overall real-world significance. However, there were areas of improvement identified: 7% to 8% were "Unsatisfied" with the engagement and interaction with exhibits and 11% found the explanations neutral. Despite these areas, the exhibition was largely successful, with the majority of participants highly satisfied with the interactive journey through chemistry concepts.