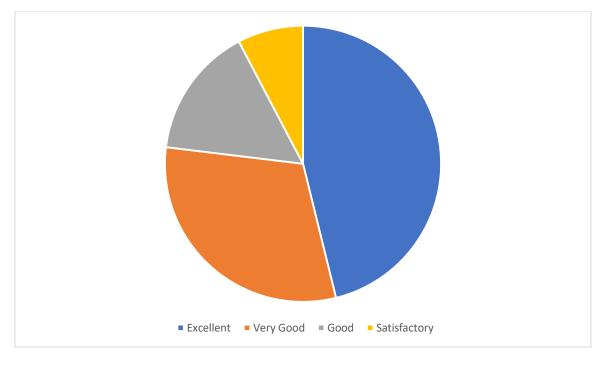

**Student Feedback:** The feedback analysis for the "Lahari" documentary reveals overwhelmingly positive responses, with 96.4% rating it as excellent, signifying significant impact and engagement. Minor percentages found it good (2.1%) or satisfactory (0.75%), indicating room for improvement.