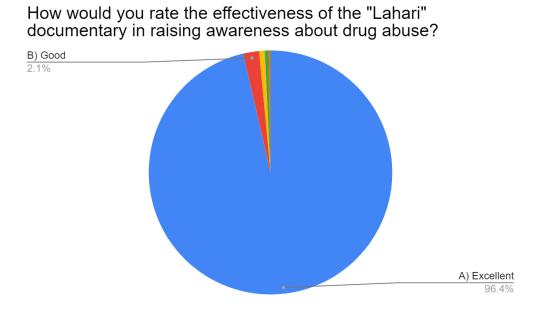

**Student Feedback:** The feedback analysis for the "Lahari" documentary reveals overwhelmingly positive responses, with 96.4% rating it as excellent, signifying significant impact and engagement. Minor percentages found it good (2.1%) or satisfactory (0.75%), indicating room for improvement.