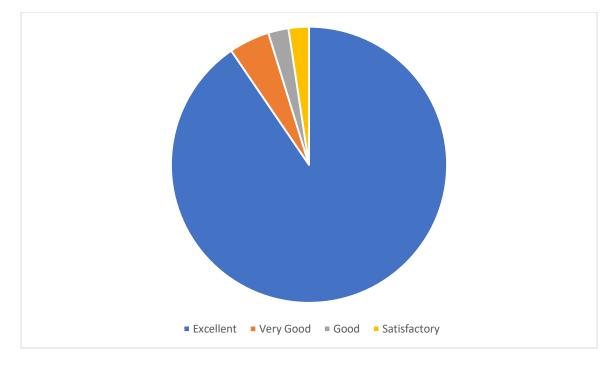

**Student Feedback:** The feedback analysis for the "Lahari" documentary reveals overwhelmingly positive responses, with 96.4% rating it as excellent, signifying significant impact and engagement. Minor percentages found it good (2.1%) or satisfactory (0.75%), indicating room for improvement.