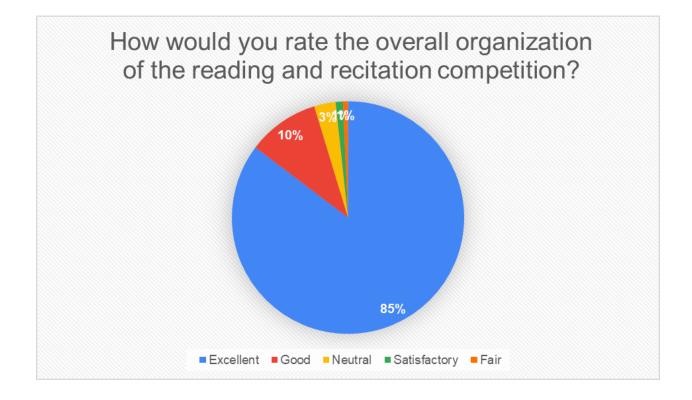

#### **Outcome:**

• It nurtures creativity, boosts confidence, and enhances communication skills as students showcase their projects, equipping them for future academic and professional pursuits in the field of chemistry.