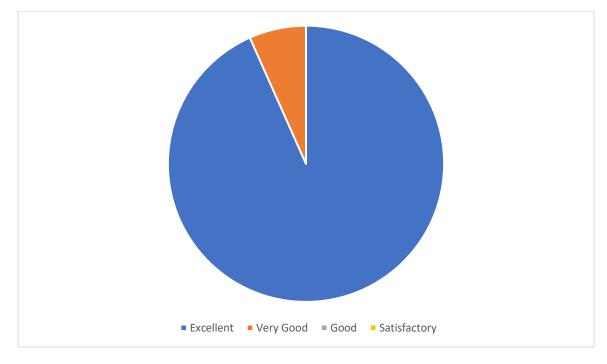

# FEED BACK

| EXCELLENT | 74% |
|-----------|-----|
| VERY GOOD | 14% |
| GOOD      | 6%  |
| FAIR      | 6%  |
| POOR      | 0%  |