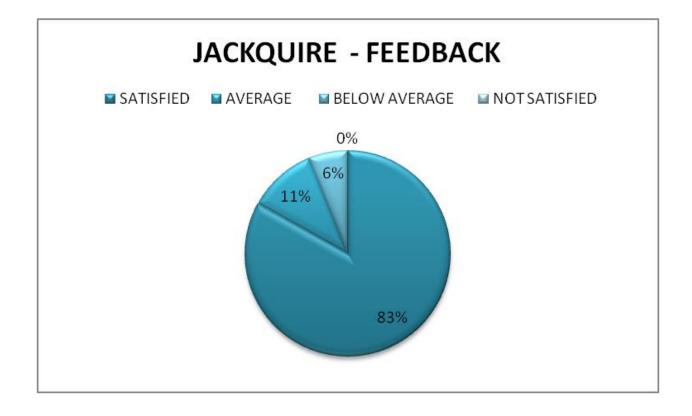

# FEED BACK

| Excellent    | 54 |
|--------------|----|
| Very Good    | 24 |
| Satisfactory | 12 |
| Good         | 5  |
| Poor         | 5  |