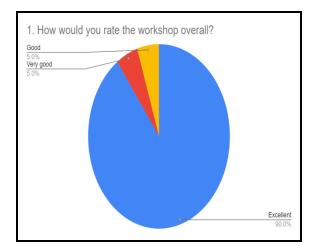

**Student Feedback:** The feedback analysis for the "Lahari" documentary reveals overwhelmingly positive responses, with 96.4% rating it as excellent, signifying significant impact and engagement. Minor percentages found it good (2.1%) or satisfactory (0.75%), indicating room for improvement.