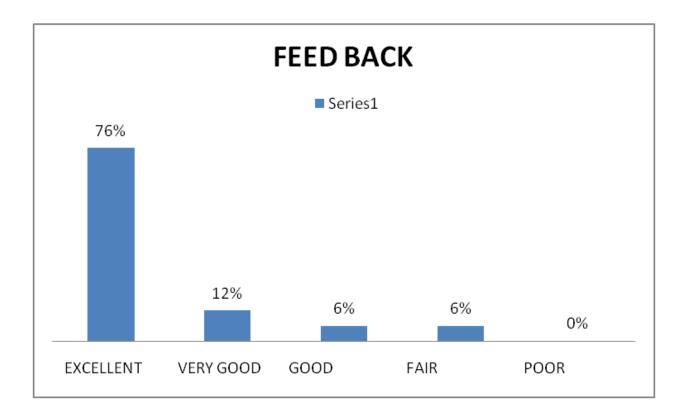

**Student Feedback:** The feedback analysis for the "Lahari" documentary reveals overwhelmingly positive responses, with 96.4% rating it as excellent, signifying significant impact and engagement. Minor percentages found it good (2.1%) or satisfactory (0.75%), indicating room for improvement.