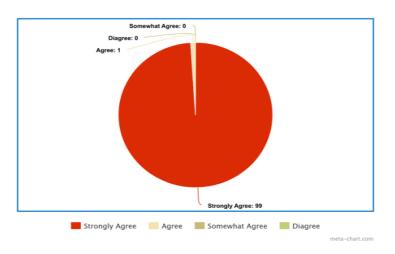

**Student Feedback:** The feedback analysis for the "Lahari" documentary reveals overwhelmingly positive responses, with 96.4% rating it as excellent, signifying significant impact and engagement. Minor percentages found it good (2.1%) or satisfactory (0.75%), indicating room for improvement.