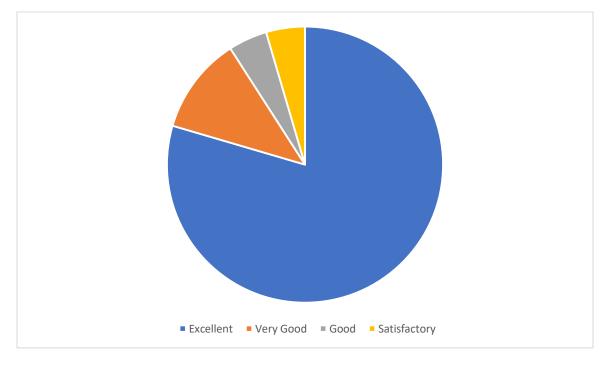

# FEED BACK

| EXCELLENT | 74% |
|-----------|-----|
| VERY GOOD | 14% |
| GOOD      | 6%  |
| FAIR      | 6%  |
| POOR      | 0%  |