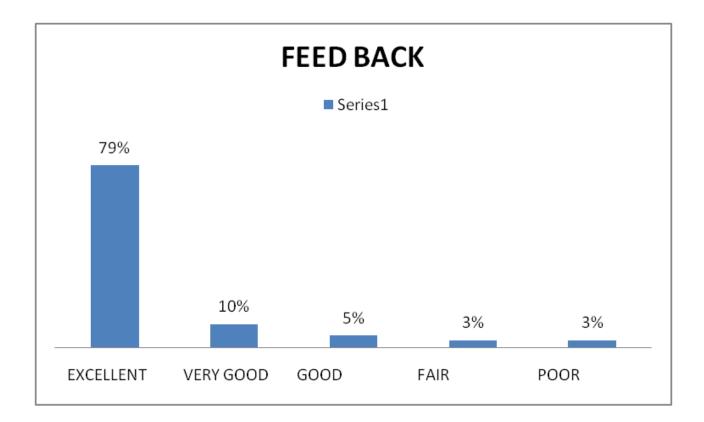

# FEED BACK

| EXCELLENT | 74% |
|-----------|-----|
| VERY GOOD | 14% |
| GOOD      | 6%  |
| FAIR      | 6%  |
| POOR      | 0%  |