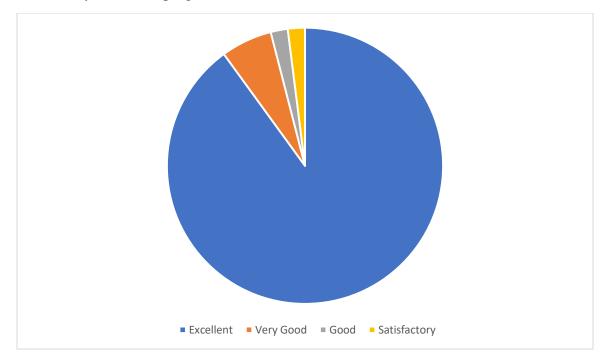

**Student Feedback:** The feedback analysis for the "Lahari" documentary reveals overwhelmingly positive responses, with 96.4% rating it as excellent, signifying significant impact and engagement. Minor percentages found it good (2.1%) or satisfactory (0.75%), indicating room for improvement.