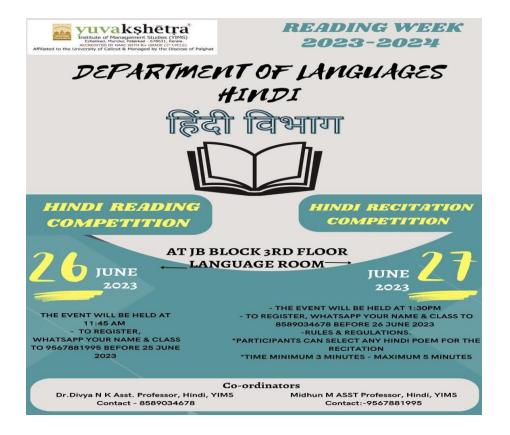

# **GEOTAGGED PHOTOS**

File No.5

**Event on:** 28 - 11 - 2023

**Report on:** 30 - 11 - 2023

### LIST OF PARTICIPANTS

25

26

Ardhra A.

Arya Unni

III B. Sc. Chemistry

III B. Sc. Chemistry

|                                                                    | DEPART                       | MENT OF CHEMISTRY    | ,                  |               |                       |                      | 1 11       |
|--------------------------------------------------------------------|------------------------------|----------------------|--------------------|---------------|-----------------------|----------------------|------------|
| Chemistry Exhibition : Chemistry unplugged- An interactive Journey |                              |                      | 27                 | Christo M. J. | III B. Sc. Chemistry  | Com                  |            |
| 0.00                                                               |                              | ate : 28 - 11 - 2023 | nei active Journey | 28            | Dhiya Vaheed M.       | III B. Sc. Chemistry | Amy Val    |
|                                                                    | Venue : Chemistry Laboratory |                      |                    | 29            | Diaous K. Sedi        | III B. Sc. Chemistry | Hamphele   |
|                                                                    |                              | ist of Participants  |                    | 30            | Gowri Gopinath        | III B. Sc. Chemistry | Giovan     |
| SI No                                                              | Name                         | Class                | Signature          | 31            | Keerthana K.          | III B. Sc. Chemistry | Kenton     |
| 1                                                                  | Abhijna P.                   | II B. Sc. Chemistry  | Shipp              | 32            | Malavika H.           | III B. Sc. Chemistry | Namot      |
| 2                                                                  | Amna Thahsin R. U.           | II B. Sc. Chemistry  | Am                 | 33            | Muskina Bathool N. S. | III B. Sc. Chemistry | Notes      |
| 3                                                                  | Anjana A.                    | II B. Sc. Chemistry  | Admile             | 34            | Navajoth Krishna K.   | III B. Sc. Chemistry | a usta     |
| 4                                                                  | Anjana K. G.                 | II B. Sc. Chemistry  | A                  |               |                       |                      | Manage -   |
| 5                                                                  | Anshaj S.                    | II B. Sc. Chemistry  | Annia              | 35            | Nikhil Muralidharan   | III B. Sc. Chemistry | alidri     |
| 6                                                                  | Anufiya S.                   | II B. Sc. Chemistry  | Aufr               | 36            | Niviea A. Menon       | III B. Sc. Chemistry | A protomer |
| 7                                                                  | Anupama P.                   | II B. Sc. Chemistry  | Amp                | 37            | Rinfa Fathima S.      | III B. Sc. Chemistry | Rinfor     |
| 8                                                                  | Anusree M.                   | II B. Sc. Chemistry  | Anum               | 38            | Sreelakshmi           | III B. Sc. Chemistry | Inen       |
| 9                                                                  | Aswathi B.                   | II B. Sc. Chemistry  | Arwathi            | 39            | Sreelakshmi Haridas   | III B. Sc. Chemistry | Confan     |
| 10                                                                 | Chithra K. A.                | II B. Sc. Chemistry  | Clim               | 40            | Sruthi S. B.          | III B. Sc. Chemistry | E.F.       |
| 11                                                                 | Fathimath Rihana             | II B. Sc. Chemistry  | J. Wh              |               |                       |                      | CH         |
| 12                                                                 | Gayathry B.                  | II B. Sc. Chemistry  | Cumhi              | 41            | Swathy V. M.          | III B. Sc. Chemistry | Ovalny     |
| 13                                                                 | Malavika S.                  | II B. Sc. Chemistry  | Haladall           |               |                       |                      |            |
| 14                                                                 | Maya M.                      | II B. Sc. Chemistry  | Naug               |               |                       |                      |            |
| 15                                                                 | Nived Krishna A.             | II B. Sc. Chemistry  | New                |               |                       |                      |            |
| 16                                                                 | Punnya R.                    | II B. Sc. Chemistry  | Quant              |               |                       |                      |            |
| 17                                                                 | Sidharth S.                  | II B. Sc. Chemistry  | Bolunh             |               |                       |                      |            |
| 18                                                                 | Varun R.                     | II B. Sc. Chemistry  | Dum                |               |                       |                      |            |
| 19                                                                 | Vinayak Pillai R.            | II B. Sc. Chemistry  | they               |               |                       |                      |            |
| 20                                                                 | Abhinav Benny                | III B. Sc. Chemistry | Abling             |               |                       |                      |            |
| 21                                                                 | Akhila J.                    | III B. Sc. Chemistry | Albert             |               |                       |                      |            |
| 22                                                                 | Akshaya Das P. K.            | III B. Sc. Chemistry | ADas               |               |                       |                      |            |
| 23                                                                 | Anupriya T.                  | III B. Sc. Chemistry | Amprin             | h             |                       |                      |            |
| 24                                                                 | Aparna Jacob E.              | III B. Sc. Chemistry | Alerna             |               |                       |                      |            |
|                                                                    | 2.2                          |                      | AL YOU HAVE        | 1             |                       |                      |            |