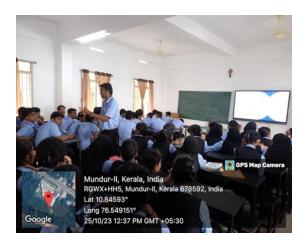

# **GEOTAGGED PHOTOS**

File No. 17

Event on.20-10-23 Report on: 11-10-23

**Department:** Section B Com CA

Event Type: Seminar

Event Title: Motivation Session "Youth as a gift & Passion"

Resource Person: Dr. Mathew George Vazhayil, Director, YIMS

No. of Student Participants: 46

**Purpose :** To Inspire, energise and empower individuals to take positive action towards achieving their goals and aspirations.