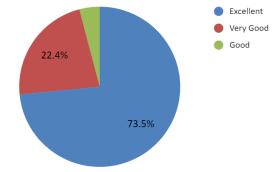

# FEED BACK

| Excellent    | 54 |
|--------------|----|
| Very Good    | 24 |
| Satisfactory | 12 |
| Good         | 5  |
| Poor         | 5  |