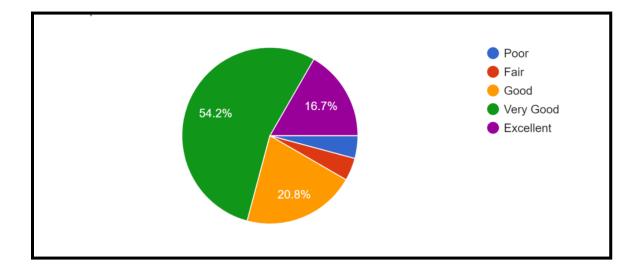

**Student Feedback:** The feedback analysis for the "Lahari" documentary reveals overwhelmingly positive responses, with 96.4% rating it as excellent, signifying significant impact and engagement. Minor percentages found it good (2.1%) or satisfactory (0.75%), indicating room for improvement.