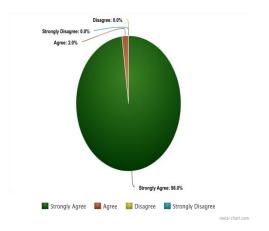

#### **Student Feedback:**

The "Chemistry Unplugged - An Interactive Journey" exhibition received predominantly positive feedback from participants. A significant 55% to 69% of respondents were "Very Satisfied" with the exhibition across all feedback categories, indicating a strong appreciation for the relevance of demonstrated experiments, clarity of explanations, promotion of critical thinking, and overall real-world significance. However, there were areas of improvement identified: 7% to 8% were "Unsatisfied" with the engagement and interaction with exhibits and 11% found the explanations neutral. Despite these areas, the exhibition was largely successful, with the majority of participants highly satisfied with the interactive journey through chemistry concepts.