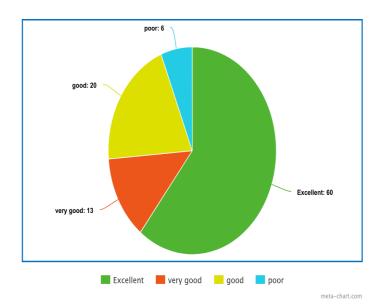

#### **Student Feedback:**

Feedback from attendees shows a very positive reception to the organization and layout of the exhibition, with most giving it an excellent rating. Participants largely believe that the exhibition greatly improved their grasp of chemistry concepts through hands-on activities and offered plenty of chances to hone their critical thinking and problem-solving abilities. Additionally, the majority expressed high satisfaction with the overall experience, underscoring the event's success in enhancing and enriching their educational journey.