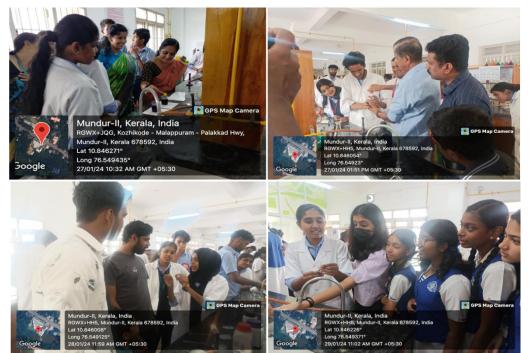

#### **GEOTAGGED PHOTO**

**File No.3 Event on:** 27-01-2024 to 29-01-2024 **Report on:** 04 - 02- 2024

### **Department: Chemistry**

#### Event Type : Soft Skill

Event Title : Chemistry Exhibition : Magic of Molecules- Beyond the Test Tube