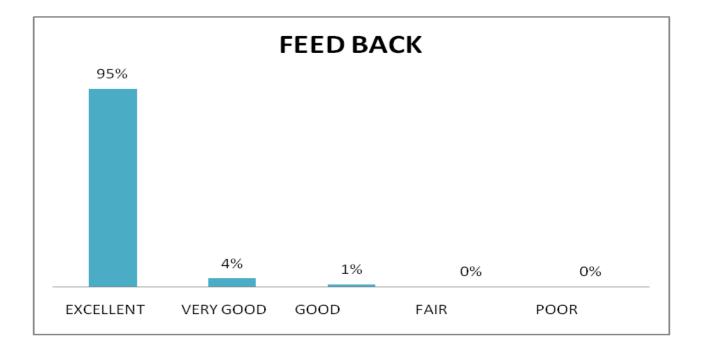

# FEED BACK

| Excellent    | 54 |
|--------------|----|
| Very Good    | 24 |
| Satisfactory | 12 |
| Good         | 5  |
| Poor         | 5  |