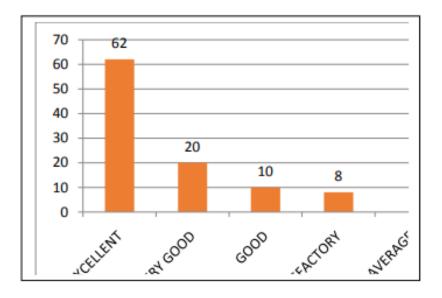

# FEED BACK

| Excellent    | 54 |
|--------------|----|
| Very Good    | 24 |
| Satisfactory | 12 |
| Good         | 5  |
| Poor         | 5  |