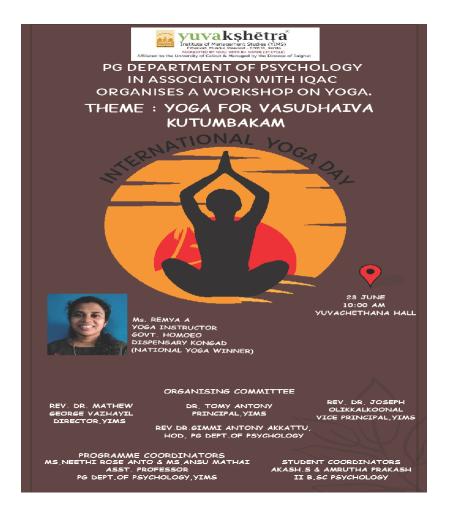

Resource Person: Ms. Laxmi Kumar Pillai, Assistant Professor in Education at BVNCTE.

Purpose: Understanding the motivations behind choosing a taxation course and setting academic and career goals. Managing the academic workload, deadlines, and balancing study time with other commitment and how taxation students think, reason, and problem-solve in the context of their studies. How attitudes towards taxation, learning, and the future impact their academic performance and well-being. Exploring how being a taxation student shapes their sense of self and identity. The role of peers, family, and society in shaping their experiences and perceptions. Strategies for dealing with challenges, setbacks, and stressors in their academic journey. Planning for the future, career aspirations, and the impact of their education on their long-term goals. Understanding and managing emotions in the context of academic and personal life. Developing resilience and a growth mindset to navigate challenges and setbacks positively.