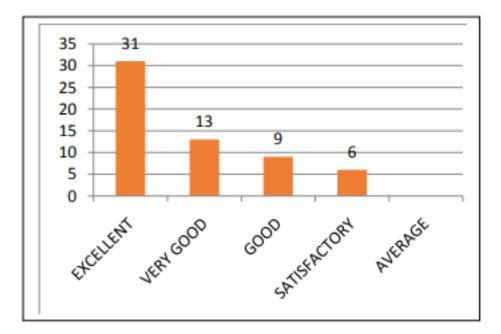

# FEED BACK

| Excellent    | 54 |
|--------------|----|
| Very Good    | 24 |
| Satisfactory | 12 |
| Good         | 5  |
| Poor         | 5  |