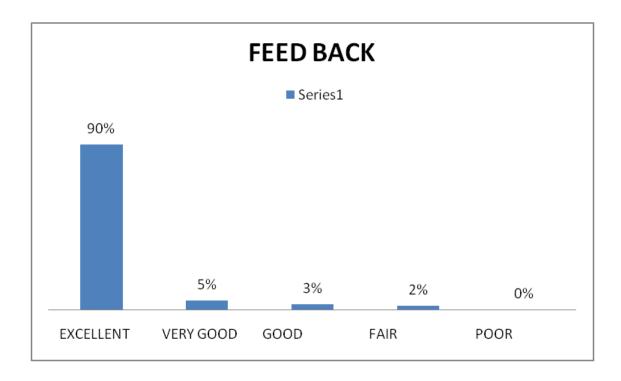

# FEED BACK

| EXCELLENT | 74% |
|-----------|-----|
| VERY GOOD | 14% |
| GOOD      | 6%  |
| FAIR      | 6%  |
| POOR      | 0%  |