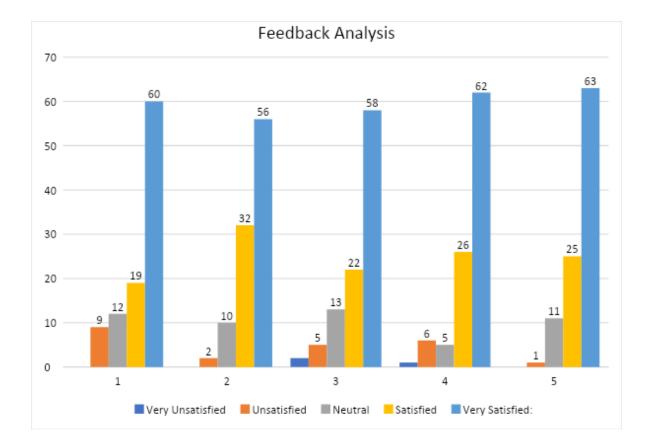

**Student Feedback:** The feedback analysis for the "Lahari" documentary reveals overwhelmingly positive responses, with 96.4% rating it as excellent, signifying significant impact and engagement. Minor percentages found it good (2.1%) or satisfactory (0.75%), indicating room for improvement.