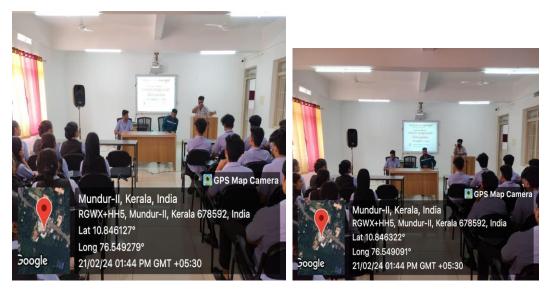

## **PARTICIPANT LIST**

| Sl No | NAME              | Class            |
|-------|-------------------|------------------|
| 1     | AMNA THAHSIN      | II BSc Chemistry |
| 2     | ANJANA A.         | II BSc Chemistry |
| 3     | ANJANA K. G.      | II BSc Chemistry |
| 4     | ANUFIYA S.        | II BSc Chemistry |
| 5     | ANUSREE S.        | II BSc Chemistry |
| 6     | GAYATHRY B.       | II BSc Chemistry |
| 7     | MALAVIKA S.       | II BSc Chemistry |
| 8     | MAYA M.           | II BSc Chemistry |
| 9     | ANSHAJ S.         | II BSc Chemistry |
| 10    | SIDHARTH S.       | II BSc Chemistry |
| 11    | VINAYAK PILLAI R. | II BSc Chemistry |
| 12    | ABHIJNA P.        | II BSc Chemistry |
| 13    | ANUPAMA P.        | II BSc Chemistry |
| 14    | ASWATHI B.        | II BSc Chemistry |
| 15    | CHITRA K. A.      | II BSc Chemistry |
| 16    | FATHIMATH RIHANA  | II BSc Chemistry |
| 17    | PUNNYA R.         | II BSc Chemistry |
| 18    | NIVED KRISHNA A.  | II BSc Chemistry |
| 19    | VARUN R.          | II BSc Chemistry |