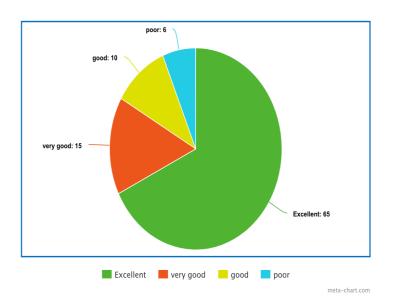

**Student Feedback:** The feedback analysis for the "Lahari" documentary reveals overwhelmingly positive responses, with 96.4% rating it as excellent, signifying significant impact and engagement. Minor percentages found it good (2.1%) or satisfactory (0.75%), indicating room for improvement.