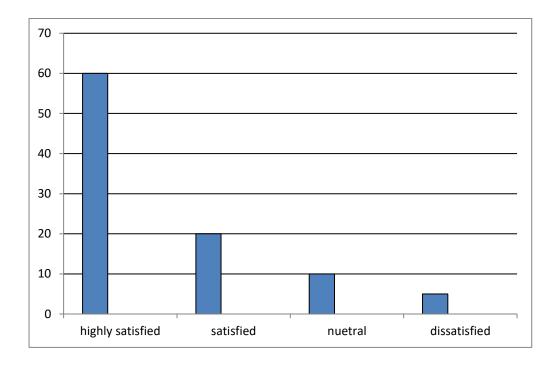

# FEED BACK

| Excellent    | 54 |
|--------------|----|
| Very Good    | 24 |
| Satisfactory | 12 |
| Good         | 5  |
| Poor         | 5  |