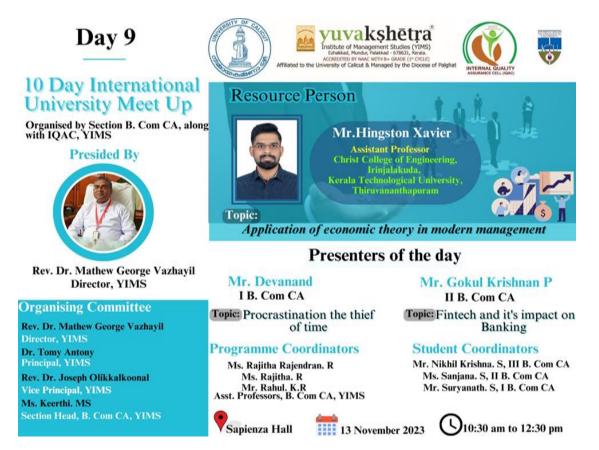

|             | A                                                                                                                                                                                                                                                                                                                                                                                                                                                                                                                                                                                                                                                                                                   |



Affiliated to the University of Calicut & Managed by the Diocese of Palghat

### BROCHURE



# **GEOTAGGED PHOTO**





Event on: 14,15,16-06-2024

Report on: 24-07-2023

**Department:** PG Department of Commerce (Finance Section) **Event Type:** Workshop on networking skills **Event Title:** CAMBIO: Step to Grow Your Network No. of Students Participated: 44

**Resource Person:** Mr Midhulaj P. Asst Prof Al Shifa College of Arts and Science Perinthalmanna. Rev. Dr. Lino Stephen Emmatty, Assistant Director Yims, Dr. Joseph Varghese Asst. Prof. of Management Yims

**Purpose:** The networking skills workshop empowers individuals with the knowledge, confidence, and tools they need to build and nurture meaningful professional connections that can support their career and personal aspirations.

**Outcome:** workshop on networking skills should empower participants to build meaningful