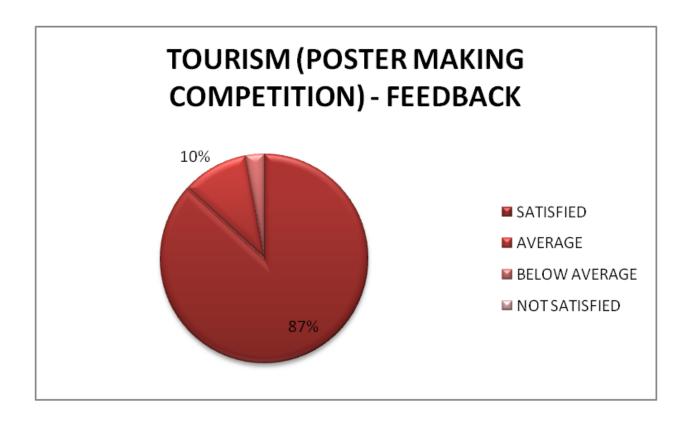

agement

Event Type: Skill Enhancement

Event Title: Poster Making Competition

No. of Student Participants: 68

## **Resource Person:**

**Purpose:** The purpose of the Poster Making Contest on World Tourism Day is to promote creativity and awareness among participants about the significance of sustainable tourism through visually compelling artwork.

**Outcome:** The outcome of the Poster Making Contest on World Tourism Day was a heightened awareness of the theme "Tourism and Green Investments" among participants, demonstrated through their visually impactful and creative posters, which effectively communicated the importance of environmentally conscious practices in the tourism industry.

PRINCIPAL



# **FEEDBACK:**

- SATISFIED 87%
- AVERAGE 10%
- BELOW AVERAGE 3%
- NOT SATISFIED 0%





### **Participation List**

|    |                       | TION LIST       |
|----|-----------------------|-----------------|
| NO | NAME                  | SIGNATURE       |
| 1  | GITHUMON P S          | Kintheman       |
| 2  | GOKUL A M             | Buttert         |
| 3  | GREGAR BASIL YELDO    | Sign            |
| 4  | HARINAND PRAVEEN      | tian .          |
| 5  | NOI OUIL              | Altors          |
| 6  | JOBIN MATHEW          | Jobin:M         |
| 7  | JOEL GEORGE           | sheef           |
| 8  | JOYAL JOSE            | 10mmin          |
| 9  | MUHAMMED HAFIS A H    | Marster         |
| 10 | MUHAMMED RAMSHAD P    | (Row            |
| 11 | MUHAMMED SHABEEB P    | Puncer 25-      |
| 12 | MUHAMMED SHAMNAD K    | , Dena          |
| 13 | MUHAMMED SINAN M      | Se