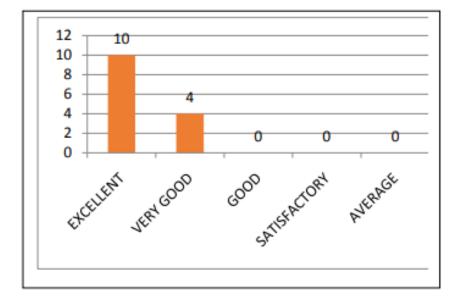

**Student Feedback:** The feedback analysis for the "Lahari" documentary reveals overwhelmingly positive responses, with 96.4% rating it as excellent, signifying significant impact and engagement. Minor percentages found it good (2.1%) or satisfactory (0.75%), indicating room for improvement.