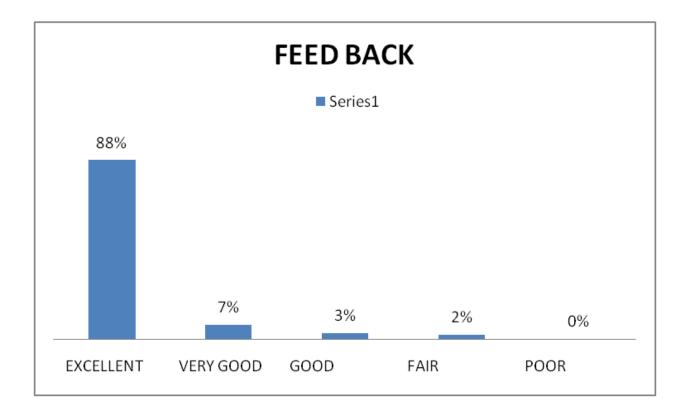

# FEED BACK

| EXCELLENT | 74% |
|-----------|-----|
| VERY GOOD | 14% |
| GOOD      | 6%  |
| FAIR      | 6%  |
| POOR      | 0%  |