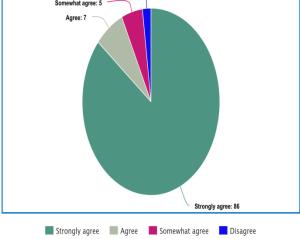

#### **Student Feedback:**

The "Chemistry Unplugged - An Interactive Journey" exhibition received predominantly positive feedback from participants. A significant 55% to 69% of respondents were "Very Satisfied" with the exhibition across all feedback categories, indicating a strong appreciation for the relevance of demonstrated experiments, clarity of explanations, promotion of critical thinking, and overall real-world significance. However, there were areas of improvement identified: 7% to 8% were "Unsatisfied" with the engagement and interaction with exhibits and 11% found the explanations neutral. Despite these areas, the exhibition was largely successful, with the majority of participants highly satisfied with the interactive journey through chemistry concepts.