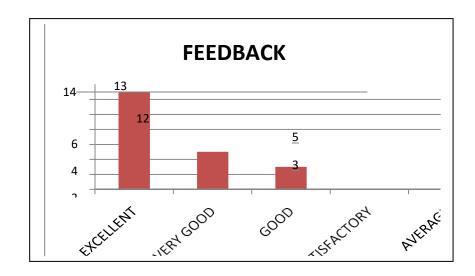

**Student Feedback:** The feedback analysis for the "Lahari" documentary reveals overwhelmingly positive responses, with 96.4% rating it as excellent, signifying significant impact and engagement. Minor percentages found it good (2.1%) or satisfactory (0.75%), indicating room for improvement.