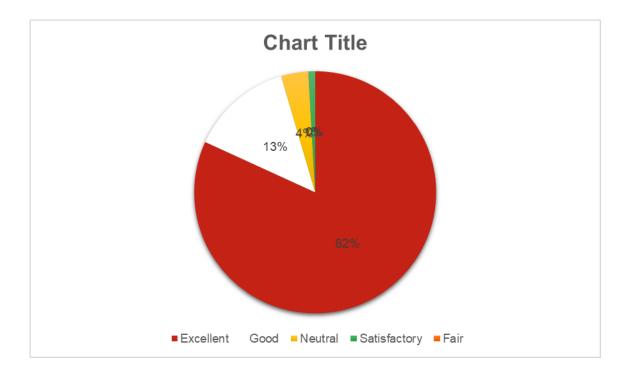

# FEED BACK

| Excellent    | 54 |
|--------------|----|
| Very Good    | 24 |
| Satisfactory | 12 |
| Good         | 5  |
| Poor         | 5  |