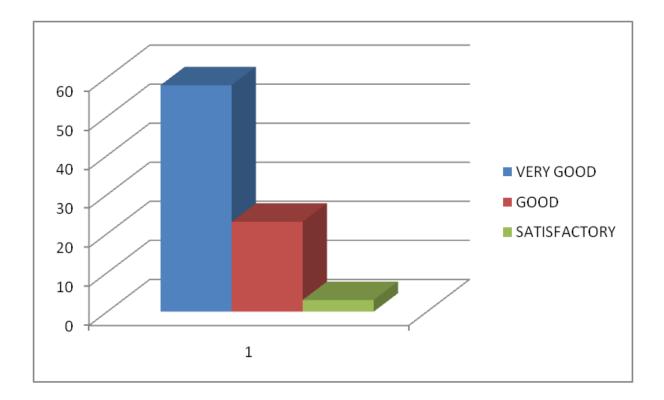

**Student Feedback:** The feedback analysis for the "Lahari" documentary reveals overwhelmingly positive responses, with 96.4% rating it as excellent, signifying significant impact and engagement. Minor percentages found it good (2.1%) or satisfactory (0.75%), indicating room for improvement.