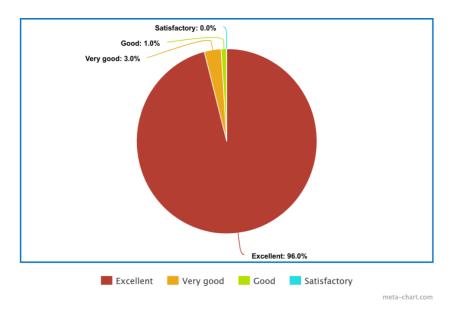

#### **Student Feedback:**

The "Chemistry Unplugged - An Interactive Journey" exhibition received predominantly positive feedback from participants. A significant 55% to 69% of respondents were "Very Satisfied" with the exhibition across all feedback categories, indicating a strong appreciation for the relevance of demonstrated experiments, clarity of explanations, promotion of critical thinking, and overall real-world significance. However, there were areas of improvement identified: 7% to 8% were "Unsatisfied" with the engagement and interaction with exhibits and 11% found the explanations neutral. Despite these areas, the exhibition was largely successful, with the majority of participants highly satisfied with the interactive journey through chemistry concepts.