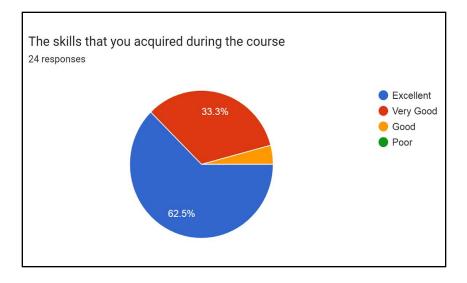

## File No.3 Event on: 12-6-23 & 13-6-23

**Report on: 10-6-23** 

Department: Section B Com CA

Event Type: Workshop

Event Title: Two Day workshop on confidence building programme

No. of Student Participants: 66