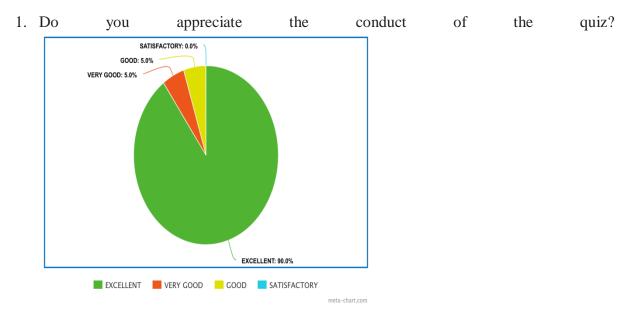

#### **Student Feedback:**

Feedback from attendees shows a very positive reception to the organization and layout of the exhibition, with most giving it an excellent rating. Participants largely believe that the exhibition greatly improved their grasp of chemistry concepts through hands-on activities and offered plenty of chances to hone their critical thinking and problem-solving abilities. Additionally, the majority expressed high satisfaction with the overall experience, underscoring the event's success in enhancing and enriching their educational journey.