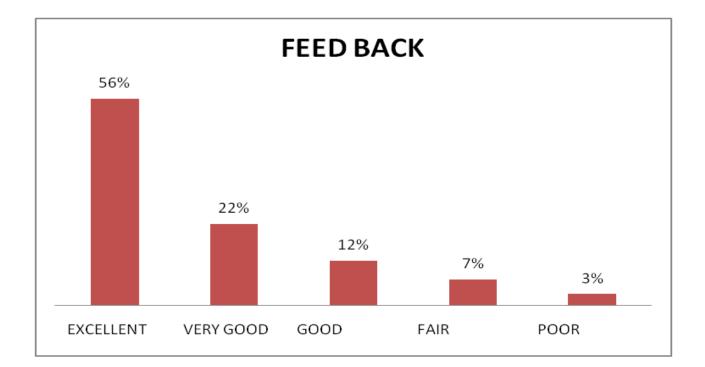

# FEED BACK

| Excellent    | 54 |
|--------------|----|
| Very Good    | 24 |
| Satisfactory | 12 |
| Good         | 5  |
| Poor         | 5  |