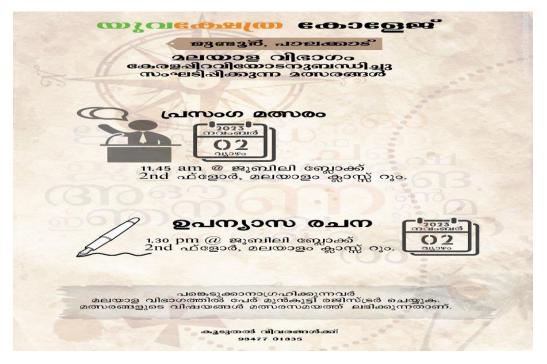

# **GEOTAGGED PHOTOS**

File No. 17

Event on.20-10-23 Report on: 11-10-23

**Department:** Section B Com CA

Event Type: Seminar

Event Title: Motivation Session "Youth as a gift & Passion"

Resource Person: Dr. Mathew George Vazhayil, Director, YIMS

No. of Student Participants: 46

**Purpose :** To Inspire, energise and empower individuals to take positive action towards achieving their goals and aspirations.