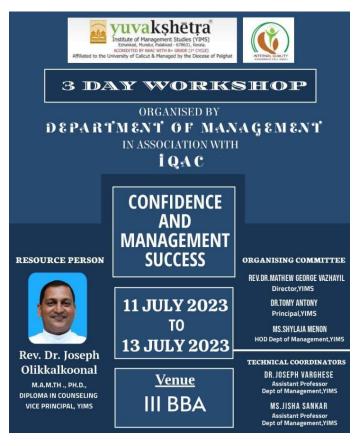

### BROCHURE

# **GEOTAGGED PHOTOS**

File No. 17

Event on.20-10-23 Report on: 11-10-23

**Department:** Section B Com CA

Event Type: Seminar

Event Title: Motivation Session "Youth as a gift & Passion"

Resource Person: Dr. Mathew George Vazhayil, Director, YIMS

No. of Student Participants: 46

**Purpose :** To Inspire, energise and empower individuals to take positive action towards achieving their goals and aspirations.