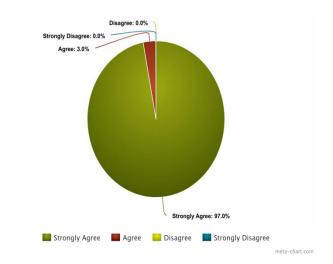

**Student Feedback:** The feedback analysis for the "Lahari" documentary reveals overwhelmingly positive responses, with 96.4% rating it as excellent, signifying significant impact and engagement. Minor percentages found it good (2.1%) or satisfactory (0.75%), indicating room for improvement.