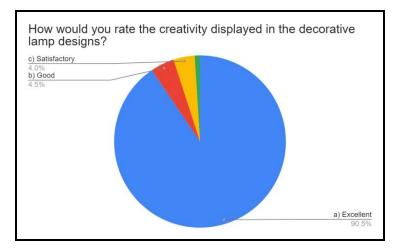

| THOS       | AY WORKSHOP ON      | 3                                                                                                               |         |
|------------|---------------------|-----------------------------------------------------------------------------------------------------------------|---------|
|            | CONFIDE             | NCEBUIL                                                                                                         | DING    |
|            |                     | TI . B . co                                                                                                     | m CA.   |
| Date :     | 12/6/2023           | hing                                                                                                            | 44      |
| - Al       | - Pint              | Philip                                                                                                          | 1       |
| 1          |                     | (and well                                                                                                       | 0       |
| S/.No      | Name                | class                                                                                                           | Signalu |
| T.         |                     | and the second                                                                                                  | 1 ~01/  |
| 1.         | Sourar Nandakumar   | Wid Bromth                                                                                                      | Sourial |
| <i>D</i> . | Akshay              | "Anali                                                                                                          | ALE     |
| 3.         | Antrud              | 1 Cardin                                                                                                        | the     |
| Ly. my     | Actthul             | 11                                                                                                              | 1 della |
| 5.         | Abraham Peter Mama  | 1/                                                                                                              | April   |
| 6.0        | Alam Sabu           | Barrin Umarala                                                                                                  | -       |
| 7.0        | kas thik            | r and                                                                                                           | 8ª      |
| 8.         | Asjum K             | transing                                                                                                        | JON     |
| 9.1        | Muzali Krishman     | Meddona M                                                                                                       | ME      |
| -10        | Abyoth. K.A         | a start | ge-     |
|            | Abinand k.A         | - Contact of                                                                                                    | Chock   |
| . 12.      | Rithesh.            | Analaha haranga                                                                                                 | he-     |
| 13 .       | Sudrep              | Hechonik. K                                                                                                     | and     |
| 14         | Supth.<br>Navanceth | Instance -                                                                                                      | 100m    |
| 15.2       | Navameeth           | a alla                                                                                                          |         |
| 16.        | Naved               | all company                                                                                                     | A A     |
| 17.        | Abhishik P.J.       | 11 age was                                                                                                      | 1 P     |
| 10.        | Agith Kuimal. C.Y   | "                                                                                                               | 01      |
| (9).       | Abhiman S mais      | of which                                                                                                        |         |
| 20         | Midhum. N. N        | 7                                                                                                               | A       |
| 21.        | Azjun Asavind       | 11                                                                                                              | 1       |
| 24         | Jagam               | infl.                                                                                                           | Jan.    |
| 23         | Shamil              | 11 hours                                                                                                        | Aun-    |
| 24.        | Viswamath.          | 1000                                                                                                            | 1K-5'   |