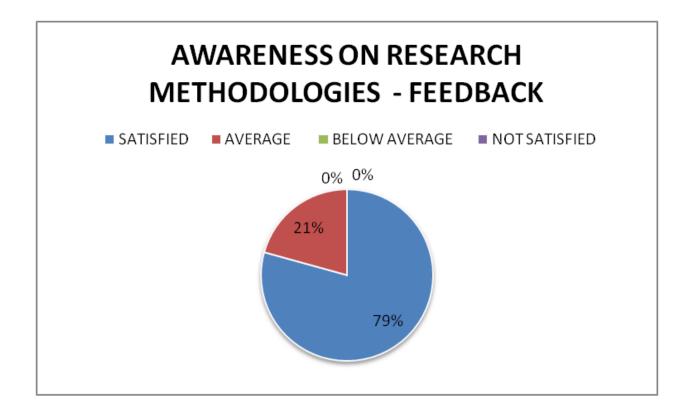

-B.Com. CA)

**Purpose:** The purpose of the Seminar on Research Methodology for final year hotel management students was to equip them with the necessary skills and knowledge to conduct rigorous and effective research, enabling them to address industry challenges, contribute to the field's advancement, and enhance their academic and professional pursuits.

**Outcome:** The outcome of the Seminar on Research Methodology for final year hotel management students was an enhanced understanding of research techniques and methodologies, empowering them to undertake meaningful research projects, contribute to the academic discourse within the field, and make informed decisions in their future careers.

PRINCIPAL



# Feedback:

- SATISFIED 79%
- AVERAGE 21%
- BELOW AVERAGE 0%
- NOT SATISFIED 0%





# **PARTICIPATION LIST**

| YUVAKSHETRA INSTITUTE OF MANAGEMENT STUDIES<br>THIRD YEAR BSc HM & CA |                      |           |  |  |
|-----------------------------------------------------------------------|----------------------|-----------|--|--|
|                                                                       | PARTICIPATION LIST   |           |  |  |
| ROLL<br>NO                                                            | NAME                 | SIGNATURE |  |  |
| 1                                                                     | CHAITHANYA N S       | But       |  |  |
| 2                                                                     | FIDHA FATHIMA A      | -         |  |  |
| 3                                                                     | NEHA T