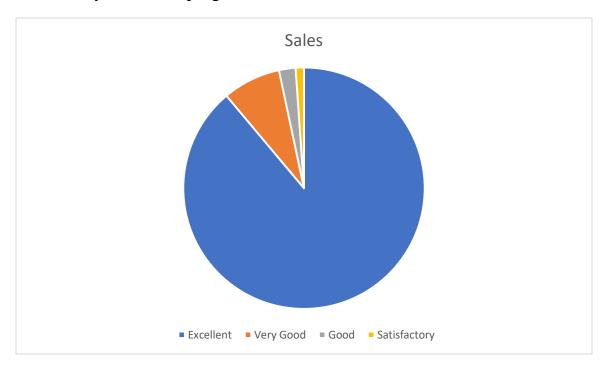

**Student Feedback:** The feedback analysis for the "Lahari" documentary reveals overwhelmingly positive responses, with 96.4% rating it as excellent, signifying significant impact and engagement. Minor percentages found it good (2.1%) or satisfactory (0.75%), indicating room for improvement.