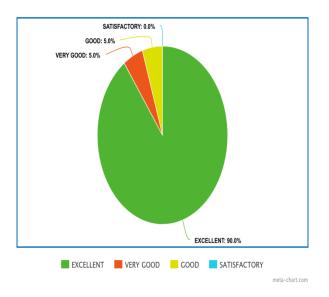

**Student Feedback:** The feedback analysis for the "Lahari" documentary reveals overwhelmingly positive responses, with 96.4% rating it as excellent, signifying significant impact and engagement. Minor percentages found it good (2.1%) or satisfactory (0.75%), indicating room for improvement.