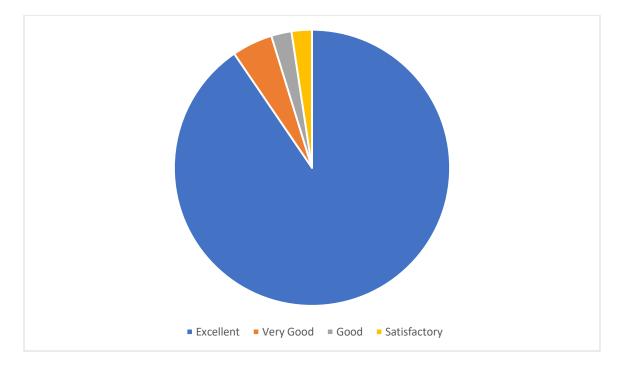

**Student Feedback:** The feedback analysis for the "Lahari" documentary reveals overwhelmingly positive responses, with 96.4% rating it as excellent, signifying significant impact and engagement. Minor percentages found it good (2.1%) or satisfactory (0.75%), indicating room for improvement.