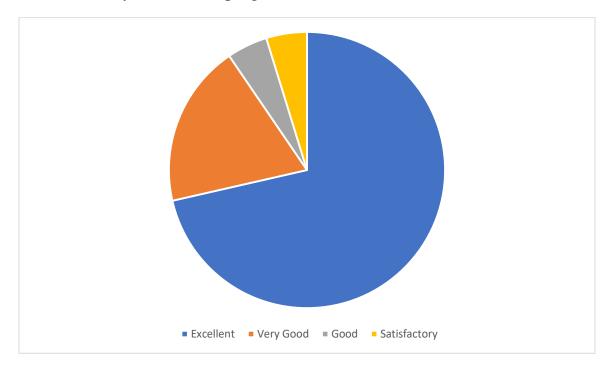

**Student Feedback:** The feedback analysis for the "Lahari" documentary reveals overwhelmingly positive responses, with 96.4% rating it as excellent, signifying significant impact and engagement. Minor percentages found it good (2.1%) or satisfactory (0.75%), indicating room for improvement.