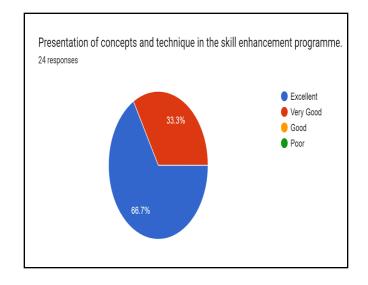

024

**Department:**Mathematics

**Event Type:** Skill Enhancement Programme

Event Title: Python for Mathematics

**No. of Student Participants:**25

Resource Person: Prof. T K Rajan, HoD Department of Mathematics, YIMS.

### **Purpose:**

- Help the students to conduct complex statistical calculations.
- To make the students aware about the new computer language.

### **Outcome:**

- Participants acquired the basic knowledge about the programming language PYTHON..
- Participants acquired the ability to build basic programmes using fundamental programming constructs like variables, conditional logic, looping and functions.

### **Student Feedback**

• The participants are highly satisfied with the sessions and they acquire special skills in the PYTHON language.

PRINCIPAL



## FEEDBACK









# **LIST OF PARTICIPANTS**

|        | SKILL ENHANCEMENT                                          | 201010130                 | 111                                      |  |  |  |  |
|--------|------------------------------------------------------------|---------------------------|------------------------------------------|--|--|--|--|
| DAT    | DATE: 21-03-2024 VENUE: IL BSC Mathematics 9<br>Classroom. |                           |                                          |  |  |  |  |
| T      | OPIC : PYTHON FOR MA                                       | THEMATICS                 |                                          |  |  |  |  |
|        | Name of the Pasticipant                                    | class .                   | Signature.                               |