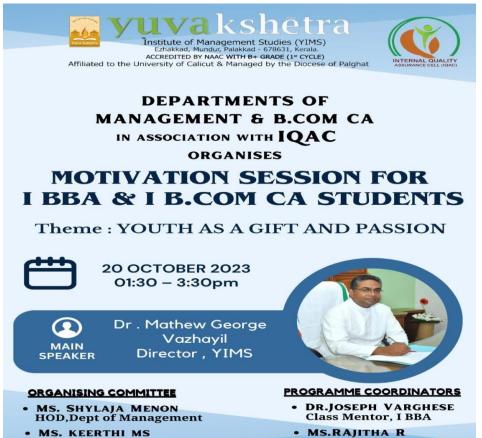

# **GEOTAGGED PHOTOS**

File No. 17

Event on.20-10-23 Report on: 11-10-23

**Department:** Section B Com CA

Event Type: Seminar

Event Title: Motivation Session "Youth as a gift & Passion"

Resource Person: Dr. Mathew George Vazhayil, Director, YIMS

No. of Student Participants: 46

**Purpose :** To Inspire, energise and empower individuals to take positive action towards achieving their goals and aspirations.