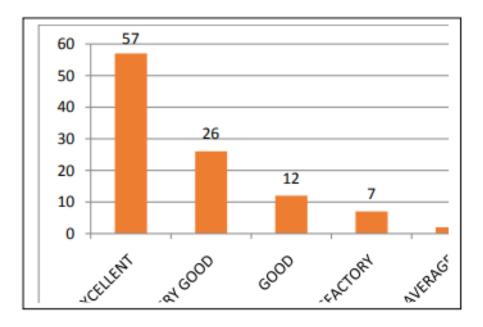

# FEED BACK

| Excellent    | 54 |
|--------------|----|
| Very Good    | 24 |
| Satisfactory | 12 |
| Good         | 5  |
| Poor         | 5  |