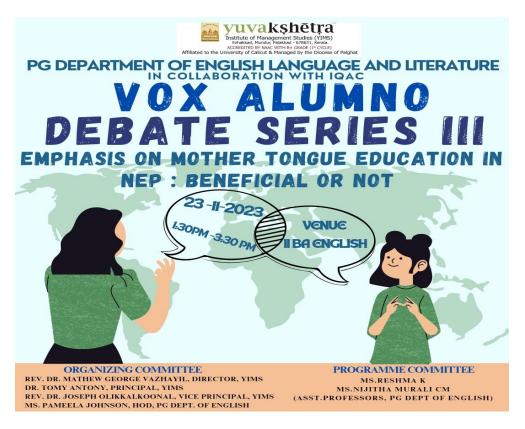

## DEPARTMENT OF CHEMISTRY

Chemistry Exhibition : Magic of Molecules - Beyond the Test tube

Date : 27-01-2024 to 29-01-2024

Venue : Chemistry Laboratory