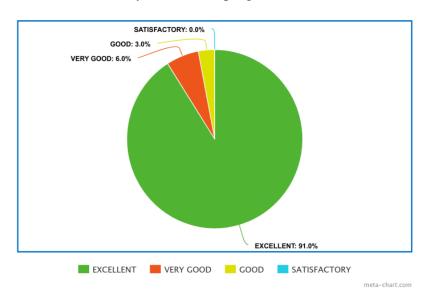

**Student Feedback:** The feedback analysis for the "Lahari" documentary reveals overwhelmingly positive responses, with 96.4% rating it as excellent, signifying significant impact and engagement. Minor percentages found it good (2.1%) or satisfactory (0.75%), indicating room for improvement.