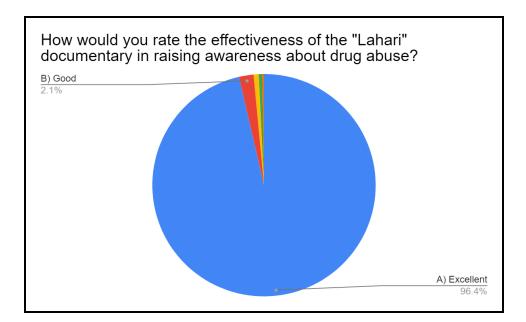

**Student Feedback:** The feedback analysis for the "Lahari" documentary reveals overwhelmingly positive responses, with 96.4% rating it as excellent, signifying significant impact and engagement. Minor percentages found it good (2.1%) or satisfactory (0.75%), indicating room for improvement.