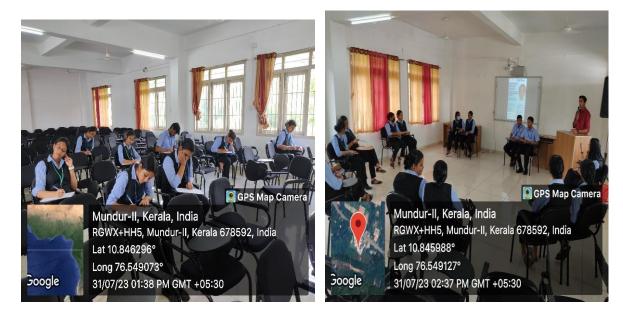

#### **GEOTAGGED PHOTO**

**File No.3 Event on:** 27-01-2024 to 29-01-2024 **Report on:** 04 - 02- 2024

### **Department: Chemistry**

#### Event Type : Soft Skill

Event Title : Chemistry Exhibition : Magic of Molecules- Beyond the Test Tube

#### No. of Student Participants: 64