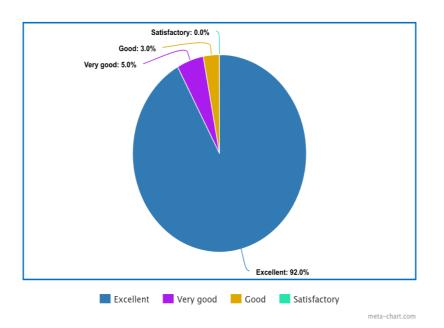

#### **Student Feedback:**

Feedback from attendees shows a very positive reception to the organization and layout of the exhibition, with most giving it an excellent rating. Participants largely believe that the exhibition greatly improved their grasp of chemistry concepts through hands-on activities and offered plenty of chances to hone their critical thinking and problem-solving abilities. Additionally, the majority expressed high satisfaction with the overall experience, underscoring the event's success in enhancing and enriching their educational journey.