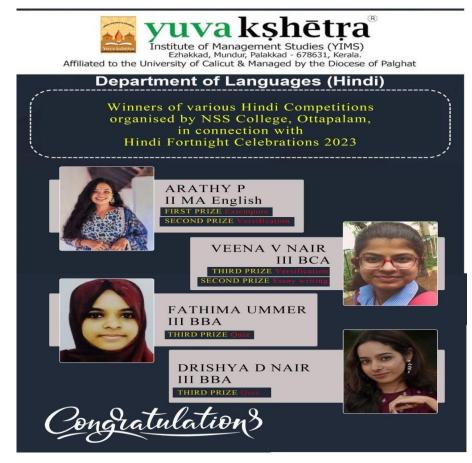

#### **Purpose:**

- The purpose of conducting an exhibition by chemistry students as experiential learning is to provide a platform for showcasing practical applications of theoretical knowledge.
- Through hands-on experimentation, students deepen their understanding of chemistry concepts, fostering critical thinking, problem-solving skills, and real-world relevance in scientific exploration and innovation.