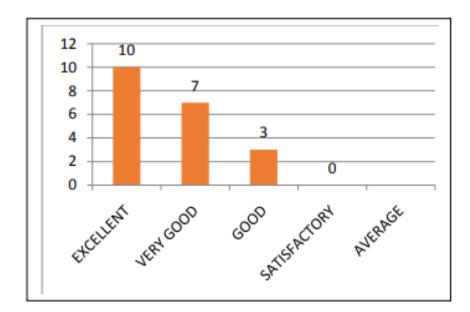

**Student Feedback:** The feedback analysis for the "Lahari" documentary reveals overwhelmingly positive responses, with 96.4% rating it as excellent, signifying significant impact and engagement. Minor percentages found it good (2.1%) or satisfactory (0.75%), indicating room for improvement.