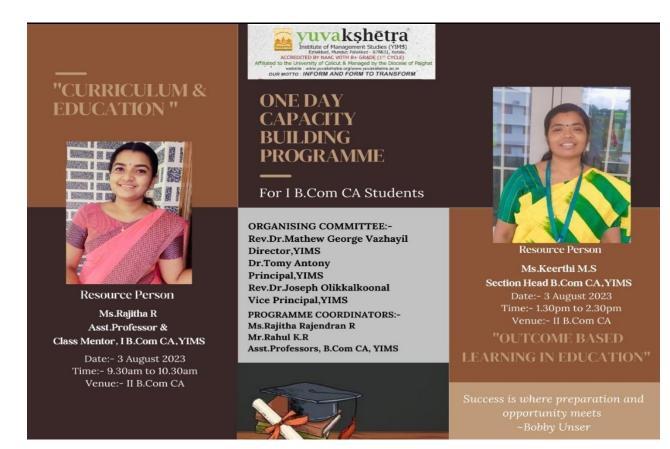

### BROCHURE

# **GEOTAGGED PHOTOS**

File No. 17

Event on.20-10-23 Report on: 11-10-23

**Department:** Section B Com CA

Event Type: Seminar

Event Title: Motivation Session "Youth as a gift & Passion"

Resource Person: Dr. Mathew George Vazhayil, Director, YIMS

No. of Student Participants: 46

**Purpose :** To Inspire, energise and empower individuals to take positive action towards achieving their goals and aspirations.