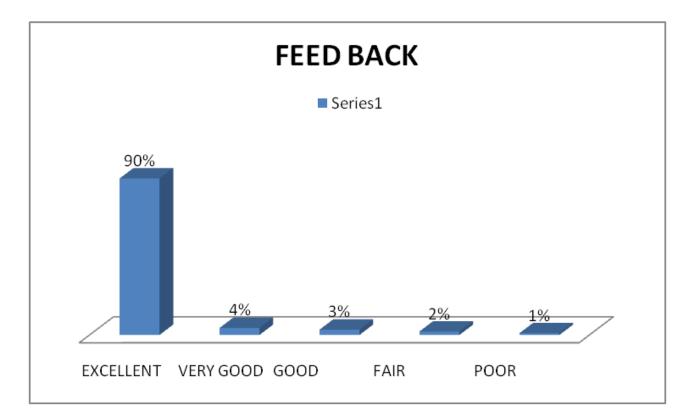

**Student Feedback:** The feedback analysis for the "Lahari" documentary reveals overwhelmingly positive responses, with 96.4% rating it as excellent, signifying significant impact and engagement. Minor percentages found it good (2.1%) or satisfactory (0.75%), indicating room for improvement.