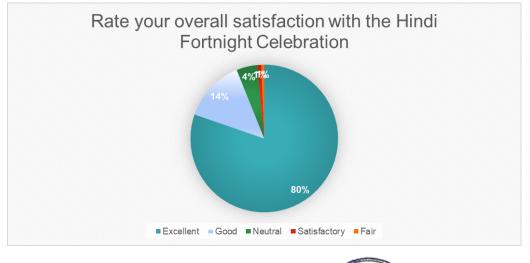

#### **Purpose:**

- The purpose of conducting an exhibition by chemistry students as experiential learning is to provide a platform for showcasing practical applications of theoretical knowledge.
- Through hands-on experimentation, students deepen their understanding of chemistry concepts, fostering critical thinking, problem-solving skills, and real-world relevance in scientific exploration and innovation.

#### **Student Feedback:**

The "Chemistry Unplugged - An Interactive Journey" exhibition received predominantly positive feedback from participants. A significant 55% to 69% of respondents were "Very Satisfied" with the exhibition across all feedback categories, indicating a strong appreciation for the relevance of demonstrated experiments, clarity of explanations, promotion of critical thinking, and overall real-world significance. However, there were areas of improvement identified: 7% to 8% were "Unsatisfied" with the engagement and interaction with exhibits and 11% found the explanations neutral. Despite these areas, the exhibition was largely successful, with the majority of participants highly satisfied with the interactive journey through chemistry concepts.