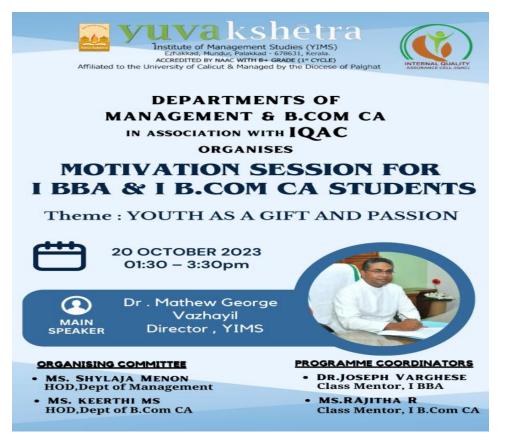

# **GEOTAGGED PHOTOS**

File No. 17

Event on.20-10-23 Report on: 11-10-23

**Department:** Section B Com CA

Event Type: Seminar

Event Title: Motivation Session "Youth as a gift & Passion"

Resource Person: Dr. Mathew George Vazhayil, Director, YIMS

No. of Student Participants: 46

**Purpose :** To Inspire, energise and empower individuals to take positive action towards achieving their goals and aspirations.