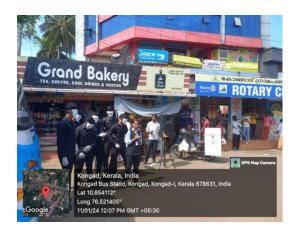

No. of Student Participants: 53

**Resourse persons** :Mr. NajeemYunis,Assistant Professor, Dept of Malayalam, MPMMSN College, Shornur

**Purpose :** To Provide a platform to explore the creativity through various artistic mediums while simultaneously fostering personal growth and self awareness for I B Com CA Students.