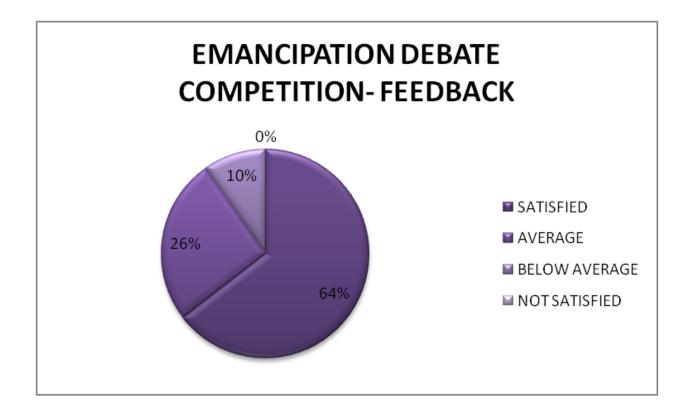

#### **GEO TAGGED PHOTO**

File No. 9

**Event on.3-08-23** 

**Report on: 5-08-23** 

**Department:** Section B Com CA

Event Type: Seminar

Event Title: One day Capacity Building Programme

No. of Student Participants: 57