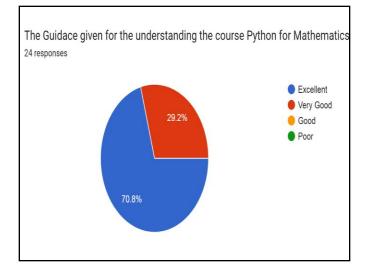

## File No.3 Event on: 12-6-23 & 13-6-23

**Report on: 10-6-23** 

Department: Section B Com CA

Event Type: Workshop

Event Title: Two Day workshop on confidence building programme

No. of Student Participants: 66