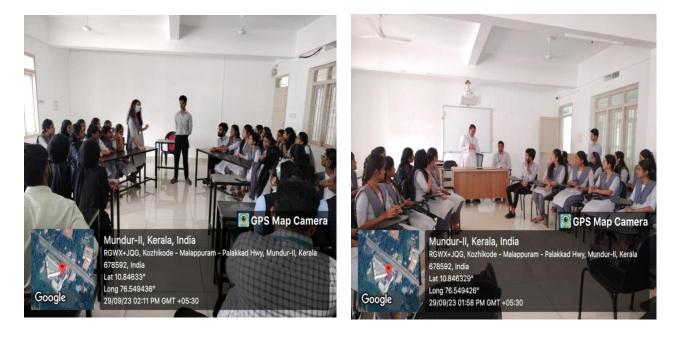

#### **Student Feedback:**

Feedback from attendees shows a very positive reception to the organization and layout of the exhibition, with most giving it an excellent rating. Participants largely believe that the exhibition greatly improved their grasp of chemistry concepts through hands-on activities and offered plenty of chances to hone their critical thinking and problem-solving abilities. Additionally, the majority expressed high satisfaction with the overall experience, underscoring the event's success in enhancing and enriching their educational journey.

#### FEEDBACK ANALYSIS

- 1. Relevance of Demonstrated Experiments to Chemistry Concepts:
- 2. Engagement and Interaction with Exhibits:
- 3. Clarity and Understandability of Explanations Provided by Students:
- 4. Promotion of Critical Thinking and Problem-Solving Abilities:
- 5. Overall Real-World Significance and Innovation Demonstrated:

## DEPARTMENT OF CHEMISTRY

Chemistry Exhibition : Magic of Molecules - Beyond the Test tube

Date : 27-01-2024 to 29-01-2024

Venue : Chemistry Laboratory