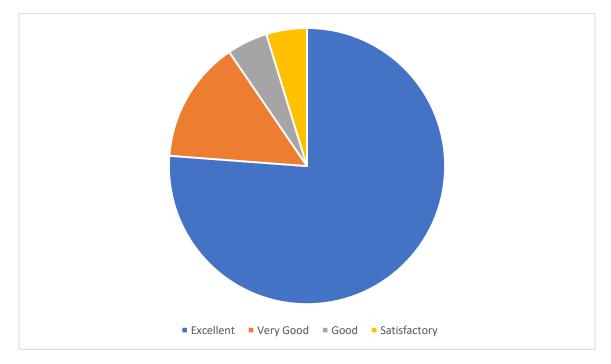

#### **Student Feedback:**

Feedback from attendees shows a very positive reception to the organization and layout of the exhibition, with most giving it an excellent rating. Participants largely believe that the exhibition greatly improved their grasp of chemistry concepts through hands-on activities and offered plenty of chances to hone their critical thinking and problem-solving abilities. Additionally, the majority expressed high satisfaction with the overall experience, underscoring the event's success in enhancing and enriching their educational journey.