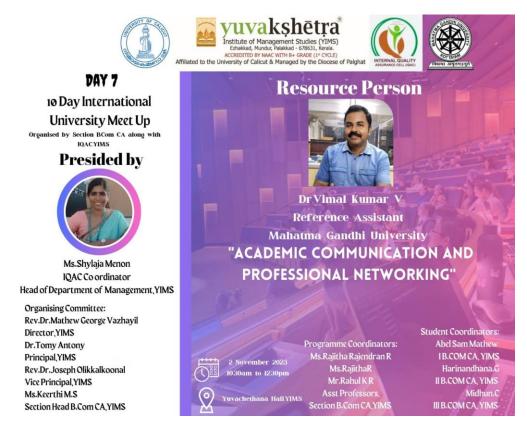

# **GEOTAGGED PHOTOS**

File No. 17

Event on.20-10-23 Report on: 11-10-23

**Department:** Section B Com CA

Event Type: Seminar

Event Title: Motivation Session "Youth as a gift & Passion"

Resource Person: Dr. Mathew George Vazhayil, Director, YIMS

No. of Student Participants: 46

**Purpose :** To Inspire, energise and empower individuals to take positive action towards achieving their goals and aspirations.

### Outcome :

- Boosting Morale
- Setting Goals
- Building resilience
- Improving Performance
- Enhancing Well Being
- Creating Positive environment

**PRINCIPAL** / Principal vuva kshětra Institute of Manage ment Studies