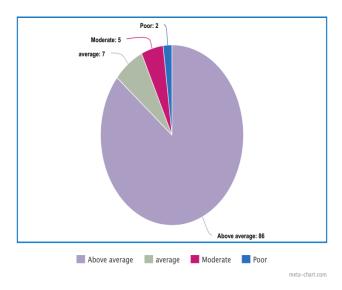

**Student Feedback:** The feedback analysis for the "Lahari" documentary reveals overwhelmingly positive responses, with 96.4% rating it as excellent, signifying significant impact and engagement. Minor percentages found it good (2.1%) or satisfactory (0.75%), indicating room for improvement.