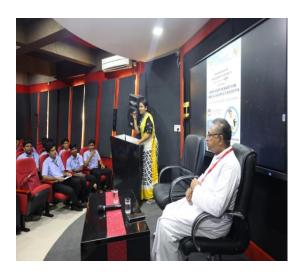

## **GEOTAGGED PHOTO**

Event on: 25-09-2023

**Report on: 1-10-2023** 

**Department:** PG Department of Commerce (Finance Section)

Event Type: Logo Launch of The TALENT TITANS Club

Event Title: "Triumph- The Sixth Sense of Fearless".

## No. of Students Participated: 83

Resource Person : Ms. Priya Menon Founder Director of Sankalp Creative Ventures Pvt. Ltd.

**Purpose:** The main objective behind the session was to inculcate the students an idea on TRIUMPH and to launch the logo of Talent Titans club. It also helps to provide an insight into the sixth sense of fearless.

## **Outcome:**

- She covered all the aspects of Triumph- the sixth sense of fearless and also explained various benefits and challenges she had gone through as an entrepreneur.
- Students have cleared their doubts on the Govt. Initiatives and schemes which helped them to become a successful entrepreneur.
- They also presented their handmade soap 'YUVANS Handmade' prepared by themselves to the resource person as token of their love and she appreciated for the same. It boosted their self confidence on building an empire created by them.
- Various inter-departmental competitions and an expo named CRIADOR 2023 were also hosted by the club on 25<sup>th</sup>, 26<sup>th</sup> and 29<sup>th</sup> September respectively which helped them to gain practical knowledge on marketing and sales too.
- Managerial skills were also developed as all the students were actively participating in hosting the games and competitions