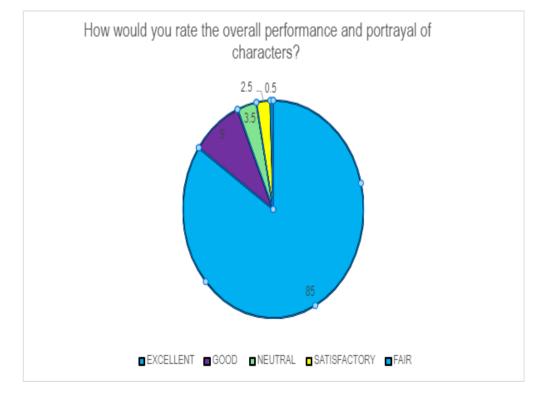

### FEEDBACK ANALYSIS

- 1. Relevance of Demonstrated Experiments to Chemistry Concepts:
- 2. Engagement and Interaction with Exhibits:
- 3. Clarity and Understandability of Explanations Provided by Students:
- 4. Promotion of Critical Thinking and Problem-Solving Abilities:
- 5. Overall Real-World Significance and Innovation Demonstrated:

#### **Student Feedback:**

The "Chemistry Unplugged - An Interactive Journey" exhibition received predominantly positive feedback from participants. A significant 55% to 69% of respondents were "Very Satisfied" with the exhibition across all feedback categories, indicating a strong appreciation for the relevance of demonstrated experiments, clarity of explanations, promotion of critical thinking, and overall real-world significance. However, there were areas of improvement identified: 7% to 8% were "Unsatisfied" with the engagement and interaction with exhibits and 11% found the explanations neutral. Despite these areas, the exhibition was largely successful, with the majority of participants highly satisfied with the interactive journey through chemistry concepts.