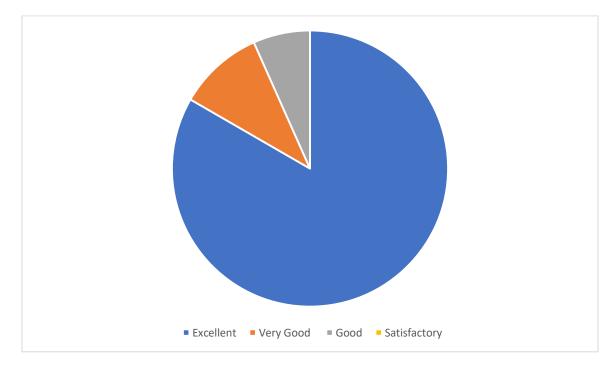

# FEED BACK

| EXCELLENT | 74% |
|-----------|-----|
| VERY GOOD | 14% |
| GOOD      | 6%  |
| FAIR      | 6%  |
| POOR      | 0%  |