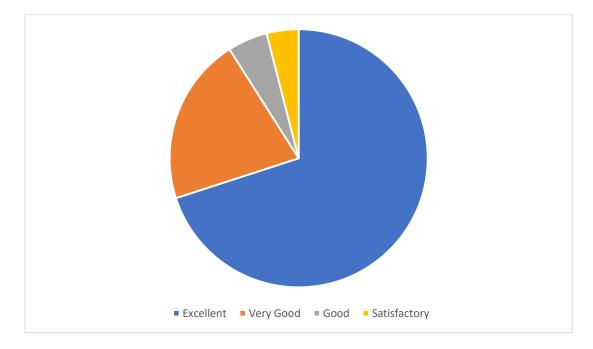

**Student Feedback:** The feedback analysis for the "Lahari" documentary reveals overwhelmingly positive responses, with 96.4% rating it as excellent, signifying significant impact and engagement. Minor percentages found it good (2.1%) or satisfactory (0.75%), indicating room for improvement.