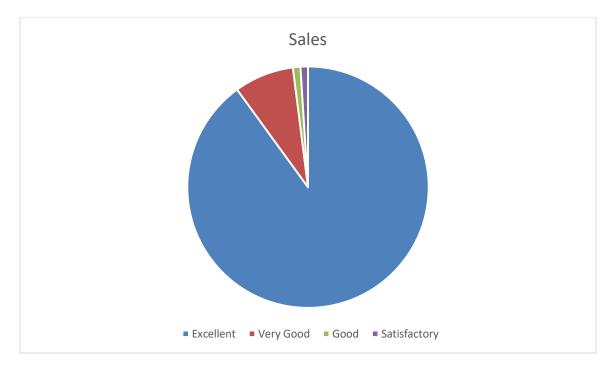

# FEED BACK

| Excellent    | 54 |
|--------------|----|
| Very Good    | 24 |
| Satisfactory | 12 |
| Good         | 5  |
| Poor         | 5  |