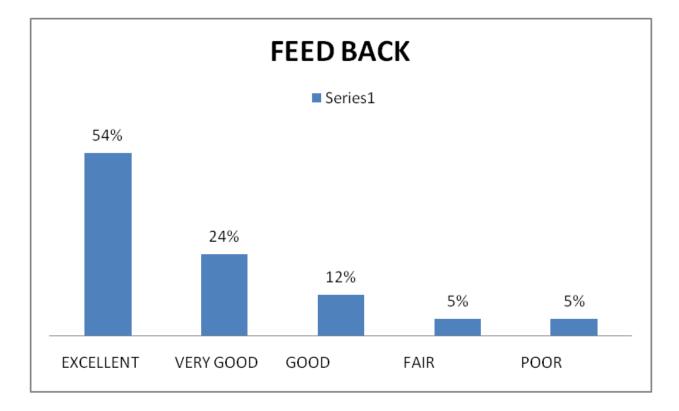

# FEED BACK

| Excellent    | 54 |
|--------------|----|
| Very Good    | 24 |
| Satisfactory | 12 |
| Good         | 5  |
| Poor         | 5  |