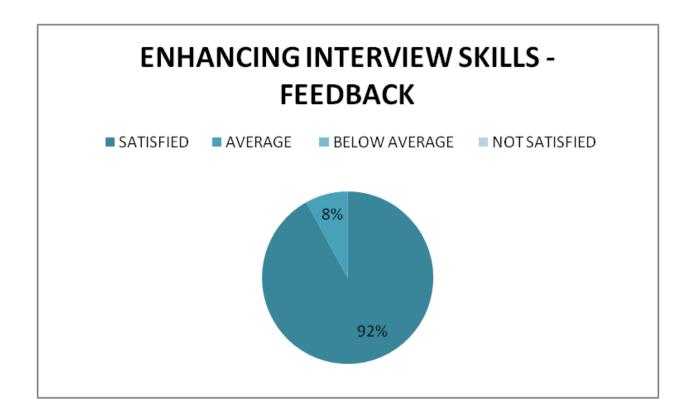

ent: Hotel Management

**Event Type:** Skill Enhancement

Event Title: Enhancing Interview skills: Workshop

No. of Student Participants: 25 IBPS Cleared Students

Resource Person: Ms.Asha Krishnan (Asst. Professor, YIMS)

**Purpose:** To prepare students for the upcoming IBPS interview.Workshops often provide opportunities to network with other attendees, workshop facilitators, and industry professionals.

**Outcome:** Students gave a mock interview and corrections were rectified. Workshops often include activities and practice sessions that help build confidence in candidates abilities to handle interviews. This increased confidence can positively impact candidates performance during the actual interview.



# FEEDBACK

- SATISFIED 92%
- AVERAGE 8%
- BELOW AVERAGE 0%
- NOT SATISFIED 0%





#### **PARTICIPATION LIST**

| IBPS TRAINING |                |             |
|---------------|----------------|-------------|
| SL NO         | NAME           | SIGNATURE   |
| 1             | ABIN SAJI      |             |
| 2             | ADARSH P K     | IdasKh      |
| 3             | ADHARSH P      | AP          |
| 4             | ADHIRADH S P   | AH BOD      |
| 5             | AFINASH B NAIR | THE         |
| 6             | NEHA VARIER    | Nelve       |
| 7             | RIYA           | Shige       |
| 8             | SNEHA K        | Ruth        |
| 9             | AMMU K         | Ame         |
| 10            | NEHA V S       | Neha US     |
| 11            | SANDEEP        | Sarburg     |
| 12            | AVANI NAIR     | Ariani New  |
| 13            | ANEESH