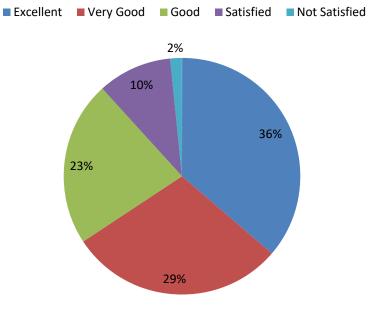

## DISCIPLINE IN THE CAMPUS

#### **REPORT**

The Parent Feedback report for the academic year 2023-24 highlights various aspects of the institution's performance. Parents appreciate the conducive teaching-learning environment, faculty approachability, and academic quality, with satisfaction rates of 94%, 93%, and 94% respectively. They commend the institution for its diverse extracurricular activities, earning a 95% satisfaction rate, and its commitment to community engagement, achieving a remarkable 96%. However, there are suggestions for improvement in administrative processes, add-on courses, and placement activities, with satisfaction rates of 91%, 87%, and 75% respectively. Despite these areas for enhancement, parents are highly satisfied with facilities such as sports amenities, cafeteria services, transportation, and hostel accommodations, rated as 'Excellent'. The overall satisfaction rating on the institution's feedback platform stands at an exceptional 98%, indicating widespread contentment with the educational experience provided. This feedback serves as a valuable tool for on-going improvement efforts aimed at ensuring a nurturing academic environment and holistic development opportunities for students.