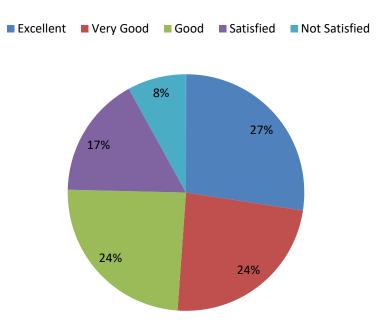

#### **FACULTY APPROACHABILITY**

#### **REPORT**

The Parent Feedback report for the academic year 2023-24 highlights various aspects of the institution's performance. Parents appreciate the conducive teaching-learning environment, faculty approachability, and academic quality, with satisfaction rates of 94%, 93%, and 94% respectively. They commend the institution for its diverse extracurricular activities, earning a 95% satisfaction rate, and its commitment to community engagement, achieving a remarkable 96%. However, there are suggestions for improvement in administrative processes, add-on courses, and placement activities, with satisfaction rates of 91%, 87%, and 75% respectively. Despite these areas for enhancement, parents are highly satisfied with facilities such as sports amenities, cafeteria services, transportation, and hostel accommodations, rated as 'Excellent'. The overall satisfaction rating on the institution's feedback platform stands at an exceptional 98%, indicating widespread contentment with the educational experience provided. This feedback serves as a valuable tool for on-going improvement efforts aimed at ensuring a nurturing academic environment and holistic development opportunities for students.