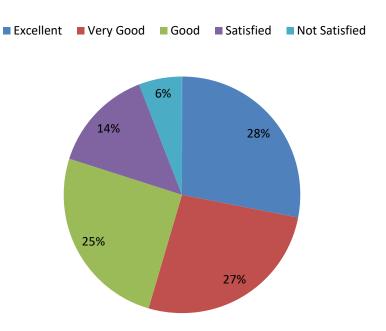

#### TEACHING LEARNING ENVIRONMENT

#### **REPORT**

The Parent Feedback report for the academic year 2023-24 highlights various aspects of the institution's performance. Parents appreciate the conducive teaching-learning environment, faculty approachability, and academic quality, with satisfaction rates of 94%, 93%, and 94% respectively. They commend the institution for its diverse extracurricular activities, earning a 95% satisfaction rate, and its commitment to community engagement, achieving a remarkable 96%. However, there are suggestions for improvement in administrative processes, add-on courses, and placement activities, with satisfaction rates of 91%, 87%, and 75% respectively. Despite these areas for enhancement, parents are highly satisfied with facilities such as sports amenities, cafeteria services, transportation, and hostel accommodations, rated as 'Excellent'. The overall satisfaction rating on the institution's feedback platform stands at an exceptional 98%, indicating widespread contentment with the educational experience provided. This feedback serves as a valuable tool for on-going improvement efforts aimed at ensuring a nurturing academic environment and holistic development opportunities for students.