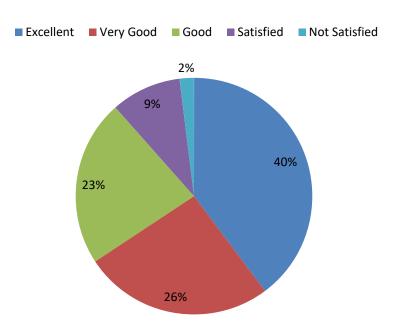

# ACADEMIC QUALITY OF THE INSTITUTION

#### **REPORT**

The Parent Feedback report for the academic year 2023-24 highlights various aspects of the institution's performance. Parents appreciate the conducive teaching-learning environment, faculty approachability, and academic quality, with satisfaction rates of 94%, 93%, and 94% respectively. They commend the institution for its diverse extracurricular activities, earning a 95% satisfaction rate, and its commitment to community engagement, achieving a remarkable 96%. However, there are suggestions for improvement in administrative processes, add-on courses, and placement activities, with satisfaction rates of 91%, 87%, and 75% respectively. Despite these areas for enhancement, parents are highly satisfied with facilities such as sports amenities, cafeteria services, transportation, and hostel accommodations, rated as 'Excellent'. The overall satisfaction rating on the institution's feedback platform stands at an exceptional 98%, indicating widespread contentment with the educational experience provided. This feedback serves as a valuable tool for on-going improvement efforts aimed at ensuring a nurturing academic environment and holistic development opportunities for students.