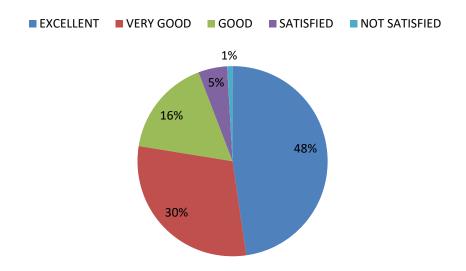

#### TEACHING LEARNING ENVIRONMENT

#### **REPORT**

The Parent Feedback report for the academic year 2023-24 highlights various aspects of the institution's performance. Parents appreciate the conducive teaching-learning environment, faculty approachability, and academic quality, with satisfaction rates of 94%, 93%, and 94% respectively. They commend the institution for its diverse extracurricular activities, earning a 95% satisfaction rate, and its commitment to community engagement, achieving a remarkable 96%. However, there are suggestions for improvement in administrative processes, add-on courses, and placement activities, with satisfaction rates of 91%, 87%, and 75% respectively. Despite these areas for enhancement, parents are highly satisfied with facilities such as sports amenities, cafeteria services, transportation, and hostel accommodations, rated as 'Excellent'. The overall satisfaction rating on the institution's feedback platform stands at an exceptional 98%, indicating widespread contentment with the educational experience provided. This feedback serves as a valuable tool for on-going improvement efforts aimed at ensuring a nurturing academic environment and holistic development opportunities for students.