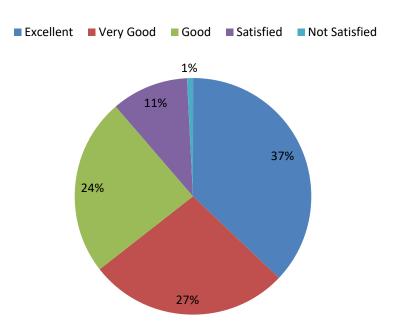

# ACADEMIC QUALITY OF THE INSTITUTION

#### **REPORT**

The Parent Feedback report for the academic year 2023-24 highlights various aspects of the institution's performance. Parents appreciate the conducive teaching-learning environment, faculty approachability, and academic quality, with satisfaction rates of 94%, 93%, and 94% respectively. They commend the institution for its diverse extracurricular activities, earning a 95% satisfaction rate, and its commitment to community engagement, achieving a remarkable 96%. However, there are suggestions for improvement in administrative processes, add-on courses, and placement activities, with satisfaction rates of 91%, 87%, and 75% respectively. Despite these areas for enhancement, parents are highly satisfied with facilities such as sports amenities, cafeteria services, transportation, and hostel accommodations, rated as 'Excellent'. The overall satisfaction rating on the institution's feedback platform stands at an exceptional 98%, indicating widespread contentment with the educational experience provided. This feedback serves as a valuable tool for on-going improvement efforts aimed at ensuring a nurturing academic environment and holistic development opportunities for students.