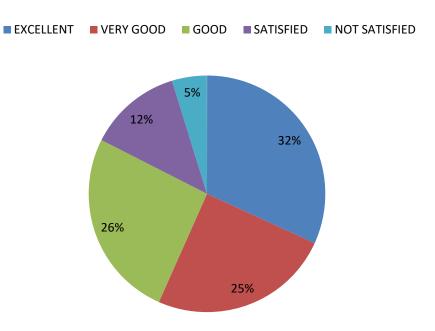

#### **FACULTY APPROACHABILITY**

#### **REPORT**

The Parent Feedback report for the academic year 2023-24 highlights various aspects of the institution's performance. Parents appreciate the conducive teaching-learning environment, faculty approachability, and academic quality, with satisfaction rates of 94%, 93%, and 94% respectively. They commend the institution for its diverse extracurricular activities, earning a 95% satisfaction rate, and its commitment to community engagement, achieving a remarkable 96%. However, there are suggestions for improvement in administrative processes, add-on courses, and placement activities, with satisfaction rates of 91%, 87%, and 75% respectively. Despite these areas for enhancement, parents are highly satisfied with facilities such as sports amenities, cafeteria services, transportation, and hostel accommodations, rated as 'Excellent'. The overall satisfaction rating on the institution's feedback platform stands at an exceptional 98%, indicating widespread contentment with the educational experience provided. This feedback serves as a valuable tool for on-going improvement efforts aimed at ensuring a nurturing academic environment and holistic development opportunities for students.