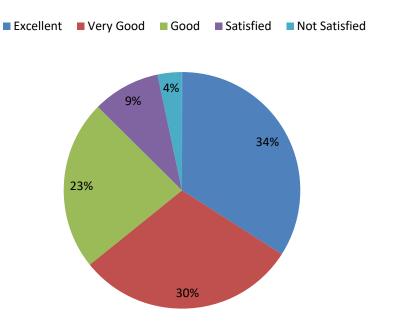

#### TEACHING LEARNING ENVIRONMENT

#### **REPORT**

The Parent Feedback report for the academic year 2023-24 highlights various aspects of the institution's performance. Parents appreciate the conducive teaching-learning environment, faculty approachability, and academic quality, with satisfaction rates of 94%, 93%, and 94% respectively. They commend the institution for its diverse extracurricular activities, earning a 95% satisfaction rate, and its commitment to community engagement, achieving a remarkable 96%. However, there are suggestions for improvement in administrative processes, add-on courses, and placement activities, with satisfaction rates of 91%, 87%, and 75% respectively. Despite these areas for enhancement, parents are highly satisfied with facilities such as sports amenities, cafeteria services, transportation, and hostel accommodations, rated as 'Excellent'. The overall satisfaction rating on the institution's feedback platform stands at an exceptional 98%, indicating widespread contentment with the educational experience provided. This feedback serves as a valuable tool for on-going improvement efforts aimed at ensuring a nurturing academic environment and holistic development opportunities for students.