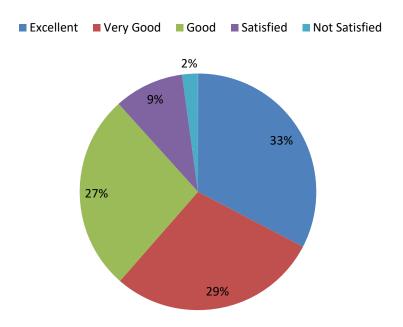

#### **FACULTY APPROACHABILITY**

#### **REPORT**

The Parent Feedback report for the academic year 2023-24 highlights various aspects of the institution's performance. Parents appreciate the conducive teaching-learning environment, faculty approachability, and academic quality, with satisfaction rates of 94%, 93%, and 94% respectively. They commend the institution for its diverse extracurricular activities, earning a 95% satisfaction rate, and its commitment to community engagement, achieving a remarkable 96%. However, there are suggestions for improvement in administrative processes, add-on courses, and placement activities, with satisfaction rates of 91%, 87%, and 75% respectively. Despite these areas for enhancement, parents are highly satisfied with facilities such as sports amenities, cafeteria services, transportation, and hostel accommodations, rated as 'Excellent'. The overall satisfaction rating on the institution's feedback platform stands at an exceptional 98%, indicating widespread contentment with the educational experience provided. This feedback serves as a valuable tool for on-going improvement efforts aimed at ensuring a nurturing academic environment and holistic development opportunities for students.