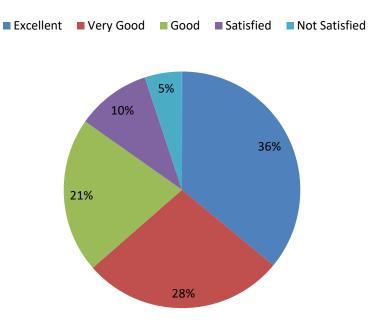

## DISCIPLINE IN THE CAMPUS

#### **REPORT**

The Parent Feedback report for the academic year 2023-24 highlights various aspects of the institution's performance. Parents appreciate the conducive teaching-learning environment, faculty approachability, and academic quality, with satisfaction rates of 94%, 93%, and 94% respectively. They commend the institution for its diverse extracurricular activities, earning a 95% satisfaction rate, and its commitment to community engagement, achieving a remarkable 96%. However, there are suggestions for improvement in administrative processes, add-on courses, and placement activities, with satisfaction rates of 91%, 87%, and 75% respectively. Despite these areas for enhancement, parents are highly satisfied with facilities such as sports amenities, cafeteria services, transportation, and hostel accommodations, rated as 'Excellent'. The overall satisfaction rating on the institution's feedback platform stands at an exceptional 98%, indicating widespread contentment with the educational experience provided. This feedback serves as a valuable tool for on-going improvement efforts aimed at ensuring a nurturing academic environment and holistic development opportunities for students.