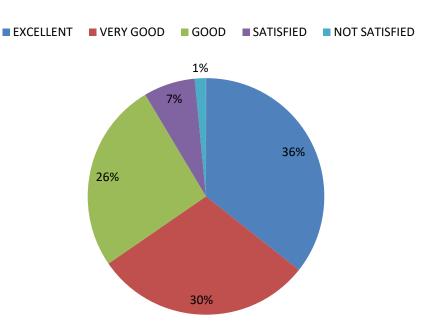

## DISCIPLINE IN THE CAMPUS

#### **REPORT**

The Parent Feedback report for the academic year 2023-24 highlights various aspects of the institution's performance. Parents appreciate the conducive teaching-learning environment, faculty approachability, and academic quality, with satisfaction rates of 94%, 93%, and 94% respectively. They commend the institution for its diverse extracurricular activities, earning a 95% satisfaction rate, and its commitment to community engagement, achieving a remarkable 96%. However, there are suggestions for improvement in administrative processes, add-on courses, and placement activities, with satisfaction rates of 91%, 87%, and 75% respectively. Despite these areas for enhancement, parents are highly satisfied with facilities such as sports amenities, cafeteria services, transportation, and hostel accommodations, rated as 'Excellent'. The overall satisfaction rating on the institution's feedback platform stands at an exceptional 98%, indicating widespread contentment with the educational experience provided. This feedback serves as a valuable tool for on-going improvement efforts aimed at ensuring a nurturing academic environment and holistic development opportunities for students.