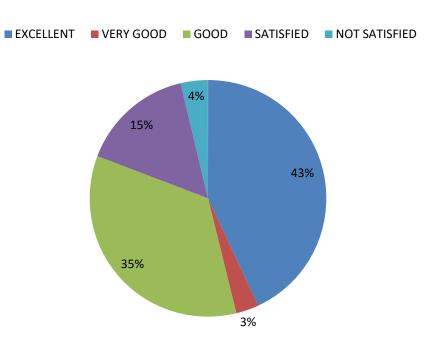

# ACADEMIC QUALITY OF THE INSTITUTION

#### **REPORT**

The Parent Feedback report for the academic year 2023-24 highlights various aspects of the institution's performance. Parents appreciate the conducive teaching-learning environment, faculty approachability, and academic quality, with satisfaction rates of 94%, 93%, and 94% respectively. They commend the institution for its diverse extracurricular activities, earning a 95% satisfaction rate, and its commitment to community engagement, achieving a remarkable 96%. However, there are suggestions for improvement in administrative processes, add-on courses, and placement activities, with satisfaction rates of 91%, 87%, and 75% respectively. Despite these areas for enhancement, parents are highly satisfied with facilities such as sports amenities, cafeteria services, transportation, and hostel accommodations, rated as 'Excellent'. The overall satisfaction rating on the institution's feedback platform stands at an exceptional 98%, indicating widespread contentment with the educational experience provided. This feedback serves as a valuable tool for on-going improvement efforts aimed at ensuring a nurturing academic environment and holistic development opportunities for students.